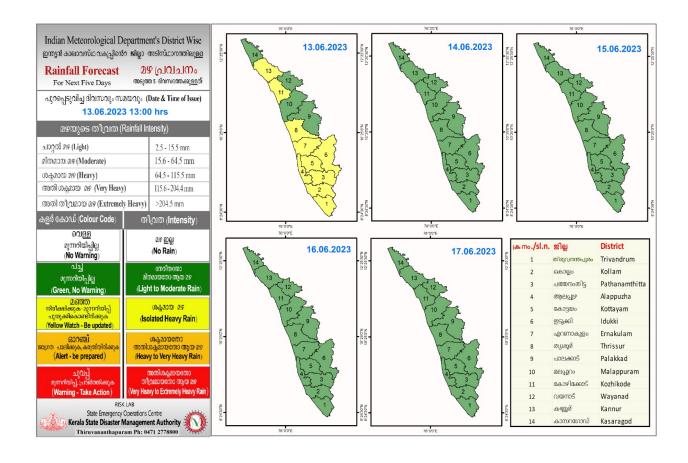

## **RAINFALL**



## **KSEB RESERVOIR STATISTICS**

അലർട്ട് നിലനിൽക്കുന്ന കേരളത്തിലെ പ്രധാന അണക്കെട്ടുകളിലെ (KSEB) ദിവസേനയുള്ള ജലനിരപ്പ് സംബന്ധിച്ചുള്ള വിവരം 13/06/2023- 11.00 AM

#### Daily Water Level Details of Main Power Generation Dams with Alert (KSEB) - KERALA

| നം. No.     | അണക്കെട്ട്<br>Reservoir                             | ମ୍ମାକୁ<br>District  | നിലവിലെ ജലനിരപ്പ്<br>Today's Water Level<br>(ft OR metre) | നിലവിൽ സംഭരിക്കപ്പെട്ട<br>ജലത്തിന്റെ അളവ്<br>Today's Live Storage | നിലവിലെ സംഭരണ<br>ശതമാനം<br>% Storage wrt Live | പുറത്ത് വിടുന്ന<br>വെള്ളം<br>Spillway Release |  |
|-------------|-----------------------------------------------------|---------------------|-----------------------------------------------------------|-------------------------------------------------------------------|---------