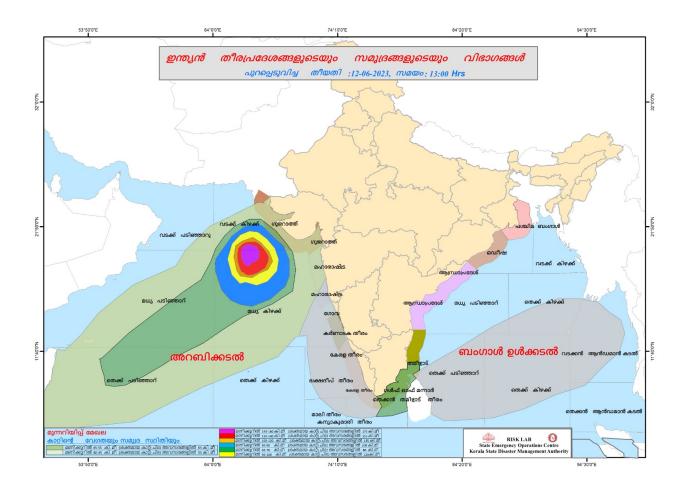

| 8%                                                                                | 0.00                                          |
| 6       | മംഗലം<br>(Mangalam)                    | പാലക്കാട്<br>(Palakkad) | 66.37                                                  | 1.26                                                                                          | 5%                                                                                | 0.00                                          |

മേൽ അണക്കെട്ടുകളിൽ നിലവിൽ മുന്നറിയിപ്പുകളില്ല

അണക്കെട്ടിലെ പരമാവധി ജലനിരപ്പ്, പൂർണ സംഭരണ ശേഷി ഇടങ്ങിയ വിശദവിവരങ്ങളടങ്ങിയ പട്ടിക https://sdma.kerala.gov.in/damwater-level എന്ന ലിങ്കിൽ ലഭൂമാണ്.

# **SEA STATE**