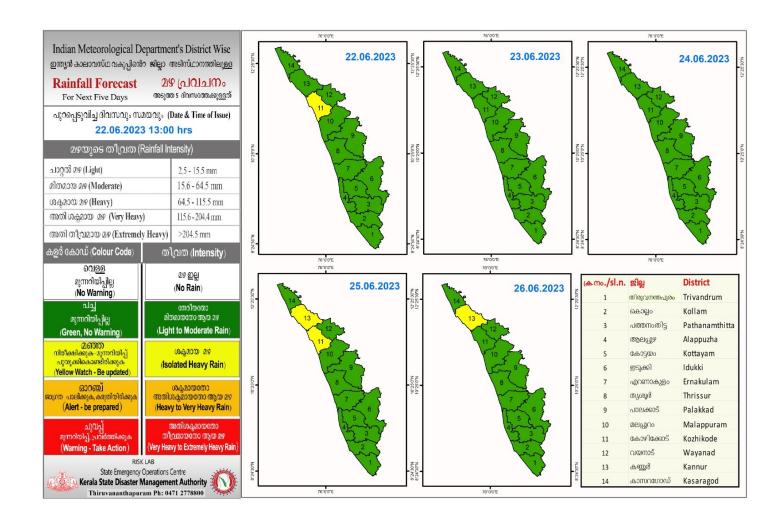

#### **RAINFALL**



## **KSEB RESERVOIR STATISTICS**

അലർട്ട് നിലനിൽക്കുന്ന കേരളത്തിലെ പ്രധാന അണക്കെട്ടുകളിലെ (KSEB) ദിവസേനയുള്ള ജലനിരപ്പ് സംബന്ധിച്ചുള്ള വിവരം 22/06/2023- 11.00 AM

Daily Water Level Details of Main Power Generation Dams with Alert (KSEB) - KERALA

| നം. No. | അണക്കെട്ട്<br>Reservoir | ଛില്ല<br>District | നിലവിലെ<br>ജലനിരപ്പ്<br>Today's Water | നിലവിൽ സംഭരിക്കപ്പെട്ട<br>ജലത്തിന്റെ അളവ്<br>Today's Live Storage | നിലവിലെ സംഭരണ<br>ശതമാനം<br>% Storage wrt Live | പുറത്ത് വിടുന്ന<br>വെള്ളം<br>Spillway Release |
|---------|-------------------------|-------------------|---------------------------------------|-------------------------------------------------------------------|-----------------------------------------------|-----------------------------------------------|
|         |