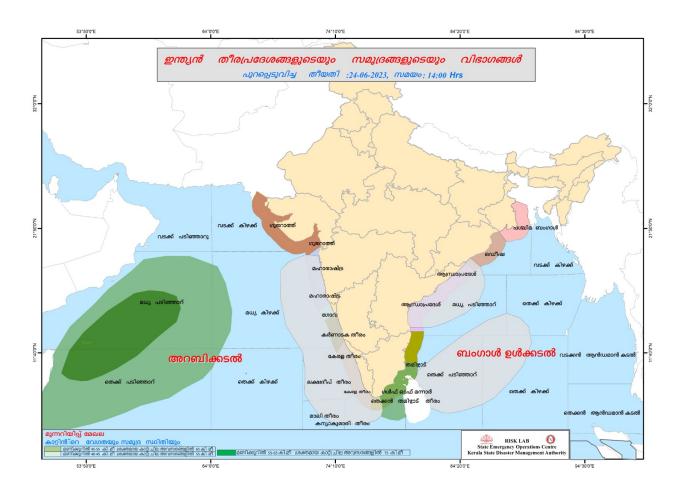

02                                                                                          | 7%                                                                                | 0.00                                          |
| 8       | മംഗലം<br>(Mangalam)              | പാലക്കാട്<br>(Palakkad) | 66.57                                                  | 1.38                                                                                          | 5%                                                                                | 0.00                                          |

### മേൽ അണക്കെട്ടുകളിൽ നിലവിൽ മുന്നറിയിപ്പുകളില്ല

അണക്കെട്ടിലെ പരമാവധി ജലനിരപ്പ്, പൂർണ സംഭരണ ശേഷി ഇടങ്ങിയ വിശദവിവരങ്ങളടങ്ങിയ പട്ടിക https://sdma.kerala.gov.in/damwater-level എന്ന ലിങ്കിൽ ലഭൃമാണ്.

# **SEA STATE**