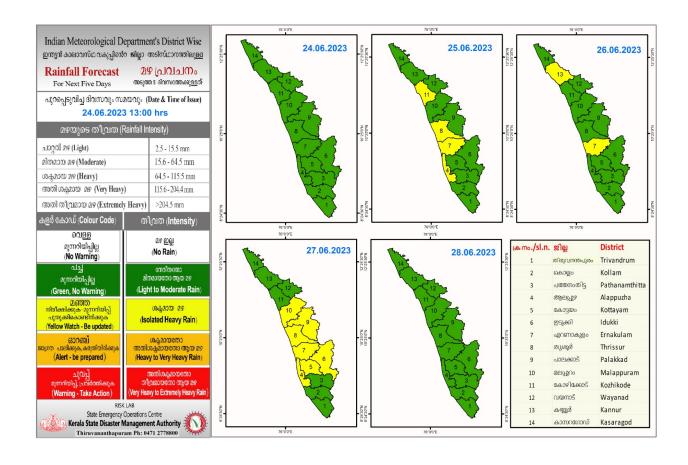

## **RAINFALL**



# **KSEB RESERVOIR STATISTICS**

അലർട്ട് നിലനിൽക്കുന്ന കേരളത്തിലെ പ്രധാന അണക്കെട്ടുകളിലെ (KSEB) ദിവസേനയുള്ള ജലനിരപ്പ് സംബന്ധിച്ചുള്ള വിവരം 24/06/2023- 11.00 AM

Daily Water Level Details of Main Power Generation Dams with Alert (KSEB) - KERALA

| σω. No.    | അണക്കെട്ട്<br>Reservoir | छीश्ल<br>District | നിലവിലെ          | നിലവിൽ സംഭരിക്കപ്പെട്ട | നിലവിലെ സംഭരണ      | പുറത്ത് വിടുന്ന  |
|------------|-------------------------|-------------------|------------------|------------------------|--------------------|------------------|
|            |                         |                   | ജലനിരപ്പ്        | ജലത്തിന്റെ അളവ്        | ശതമാനം             | വെള്ളം           |
| (170. 140. |                         |                   | Today's Water    | Today's Live Storage   | % Storage wrt