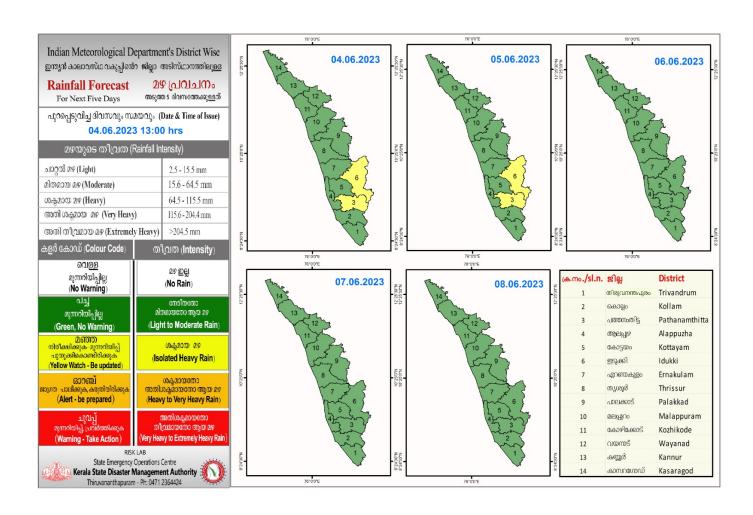

## **RAINFALL**



# **KSEB RESERVOIR STATISTICS**

അലർട്ട് നിലനിൽക്കുന്ന കേരളത്തിലെ പ്രധാന അണക്കെട്ടുകളിലെ (KSEB) ദിവസേനയുള്ള ജലനിരപ്പ് സംബന്ധിച്ചുള്ള വിവരം 04/06/2023- 11.00 AM

Daily Water Level Details of Main Power Generation Dams with Alert (KSEB) - KERALA

| നം. No. | അണക്കെട്ട്<br>Reservoir | ଞ୍ଚില്ല<br>District | നിലവിലെ<br>ജലനിരപ്പ്<br>Today's Water<br>Level (ft/metre) | നിലവിൽ സംഭരിക്കപ്പെട്ട<br>ജലത്തിന്റെ അളവ്<br>Today's Live Storage<br>(MCM) | നിലവിലെ സംഭരണ<br>ശതമാനം<br>% Storage wrt Live<br>Storage at FRL | പുറത്ത് വിടുന്ന<br>വെള്ളം<br>Spillway Release<br>(m3/sec) |
|---------|-------------------------|---------------------|-----------------------------------------------------------|----------------------------------------------------------------------------|----------------------------------