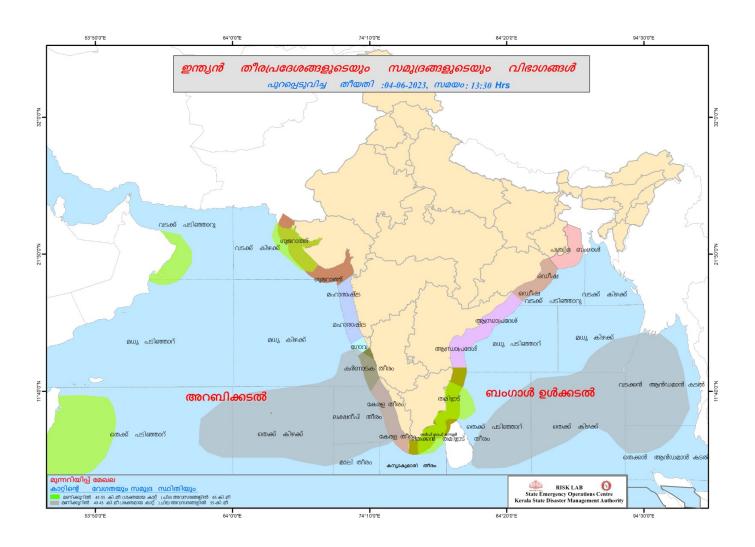

|
| 7          | മംഗലം                   | പാലക്കാട്         | 50.00         | 1.10                     | 4%                 | 0.00             |
| ,          | (Mangalam)              | (Palakkad)        | 66.07         |                          |                    |                  |
| 8          | പഴശ്ശി                  | കണ്ണൂർ            | 21.31         | 13.51                    | _                  | 0.00             |
| 0          | (Pazhassi Barrage)      | (Kannur)          | 21.31         |                          |                    |                  |

മേൽ അണക്കെട്ടുകളിൽ നിലവിൽ മുന്നറിയിപ്പകളില്ല

അണക്കെട്ടിലെ പരമാവധി ജലനിരപ്പ്, പൂർണ സംഭരണ ശേഷി തുടങ്ങിയ വിശദവിവരങ്ങളടങ്ങിയ പട്ടിക https://sdma.kerala.gov.in/damwater-level എന്ന ലിങ്കിൽ ലഭ്യമാണ്.

# **SEA STATE**