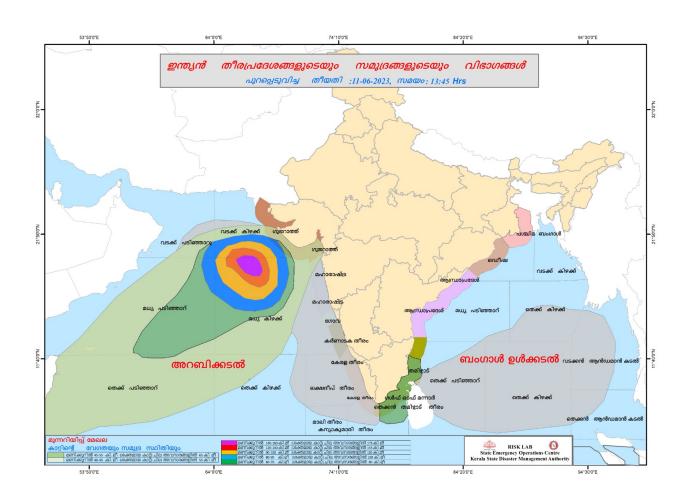

|
| 6       | ചുള്ളിയാർ               | പാലക്കാട്           | 141.52        | 1.03                     | 8%                 | 0.00             |
|         | (Chulliyar)             | (Palakkad)          | 141.52        |                          |                    |                  |
| 7       | മംഗലം                   | പാലക്കാട്           | CC 20         | 1.22                     | 5%                 | 0.00             |
|         | (Mangalam)              | (Palakkad)          | 66.30         |                          |                    |                  |

മേൽ അണക്കെട്ടുകളിൽ നിലവിൽ മുന്നറിയിപ്പുകളില്ല

അണക്കെട്ടിലെ പരമാവധി ജലനിരപ്പ്, പൂർണ സംഭരണ ശേഷി ഇടങ്ങിയ വിശദവിവരങ്ങളടങ്ങിയ പട്ടിക https://sdma.kerala.gov.in/damwater-level എന്ന ലിങ്കിൽ ലഭൂമാണ്.

# **SEA STATE**