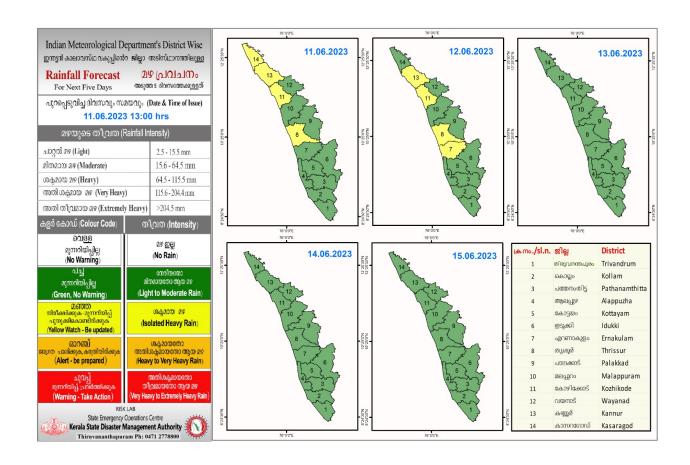

## **RAINFALL**



### **KSEB RESERVOIR STATISTICS**

അലർട്ട് നിലനിൽക്കുന്ന കേരളത്തിലെ പ്രധാന അണക്കെട്ടുകളിലെ (KSEB) ദിവസേനയുള്ള ജലനിരപ്പ് സംബന്ധിച്ചുള്ള വിവരം 11/06/2023- 11.00 AM Daily Water Level Details of Main Power Generation Dams with Alert (KSEB) - KERALA നിലവിൽ സംഭരിക്കപ്പെട്ട നിലവിലെ ജലനിരപ്പ് നിലവിലെ സംഭരണ പുറത്ത് വിടുന്ന ജില്ല അണക്കെട്ട് Today's Water Level ജലത്തിന്റെ അളവ് ശതമാനം വെള്ളം mo. No. Reservoir District (ft OR metre) Today's Live Storage % Storage wrt Live Spillway Release (MCM) Storage at FRL (m3/sec) ഇടുക്കി കണ്ടള 1757.45 6.515 85.16% 5.09 (ldukki) Colour Code ist Stage of alert ഒന്നാംഘട്ട മുന്നറിയിപ്പ് Blue നീല 2nd Stage of alert രണ്ടാംഘട്ട മുന്നറിയിപ്പ് Orange ഓറഞ്ച് Red ചുവപ്പ് 3rd Stage of alert മൂന്നാംഘട്ട മുന്നറിയിപ്പ് Dams releasing water today Yellow - Zagroro മുൻകരുതലിന്റെ