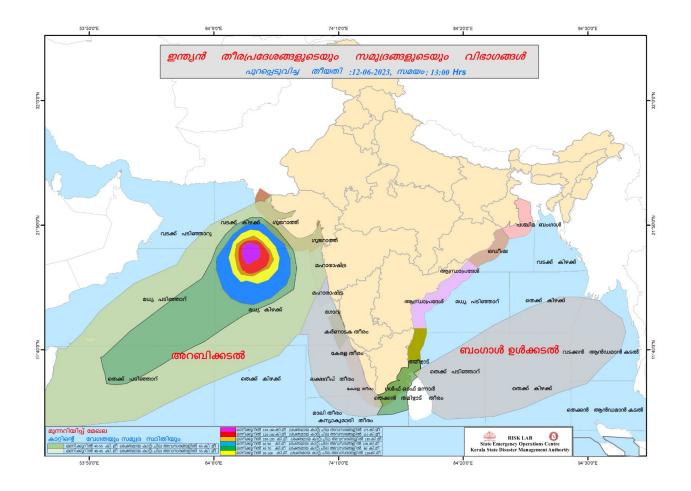

6.33                                                  | 1.24                                                                                          | 5%                                                                                | 0.00                                          |
|         |                           | CDO                     | ർ അണക്കെട്ടുകളിൽ                                       | നിലവിൽ മുന്നറിയിപ്പകളില്ല                                                                     |                                                                                   | •                                             |

അണക്കെട്ടിലെ പരമാവധി ജലനിരപ്പ്, പൂർണ സംഭരണ ശേഷി ഇടങ്ങിയ വിശദവിവരങ്ങളടങ്ങിയ പട്ടിക https://sdma.kerala.gov.in/dam–

water–level എന്ന ലിങ്കിൽ ലഭ്യമാണ്.

# SEA STATE