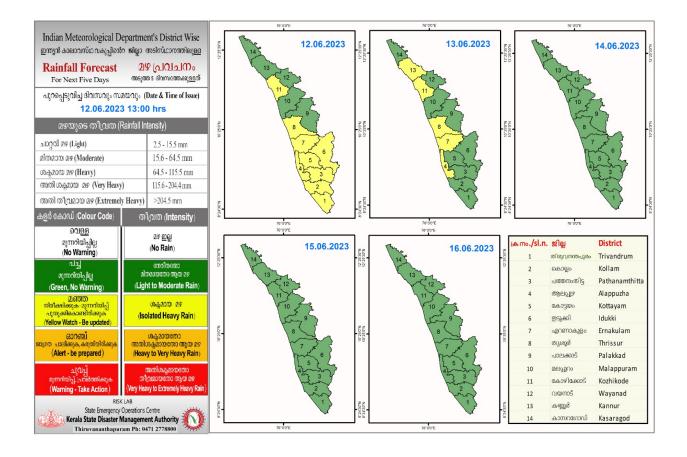

### RAINFALL



## KSEB RESERVOIR STATISTICS

| അലർട്ട് നിലനിൽക്കന്ന കേരളത്തിലെ പ്രധാന അണക്കെട്ടുകളിലെ (KSEB) ദിവസേനയുള്ള ജലനിരപ്പ് സംബന്ധിച്ചുള്ള വിവരം                                |                         |                       |                                                           |                                                                            |                                                                 |                                                           |  |  |
|-----------------------------------------------------------------------------------------------------------------------------------------|-------------------------|-----------------------|-----------------------------------------------------------|------------------------------------------------------------