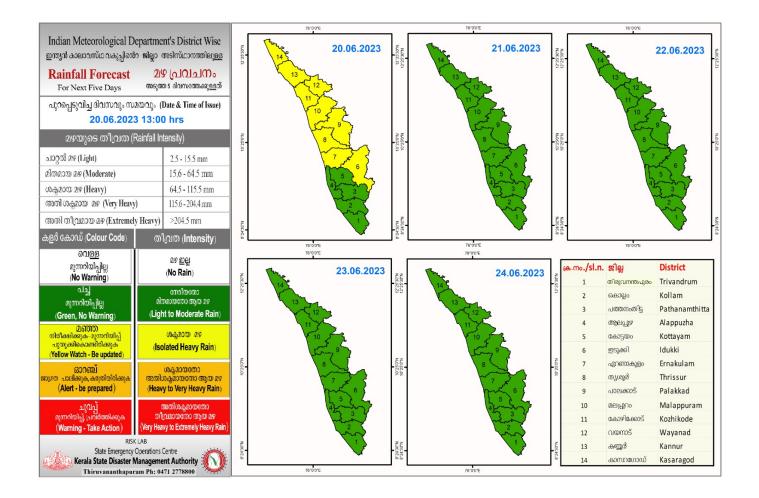

## RAINFALL



## **KSEB RESERVOIR STATISTICS**

|                       | അലർട്ട്  നിലനിൽക്കുന്ന കേരളത്തിലെ പ്രധാന അണക്കെട്ടുകളിലെ (KSEB) ദിവസേനയുള്ള ജലനിരപ്പ് സംബന്ധിച്ചുള്ള വിവരം<br>20/06/2023– 11.00 AM |                                                                                                                          |                                                           |                                                                            |                                                                 |                                                           |  |  |
|-----------------------|------------------------------------------------------------------------------------------------------------------------------------|-------------------------------------------------------