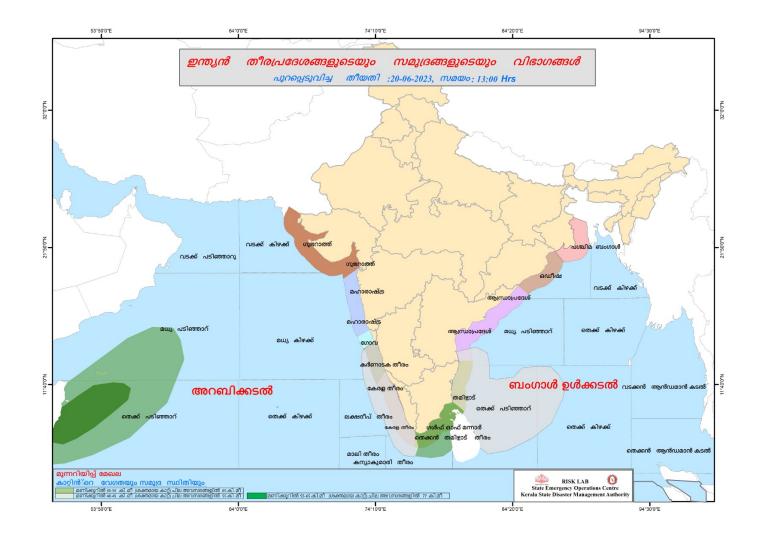

| 0.00                                          |
| 7       | മംഗലം<br>(Mangalam)       | പാലക്കാട്<br>(Palakkad) | 66.53                                                  | 1.36                                                                                          | 5%                                                                                | 0.00                                          |
|         |                           | മേര                     | ർ അണക്കെട്ടുകളിൽ                                       | നിലവിൽ മുന്നറിയിപ്പുകളില്ല                                                                    |                                                                                   |                                               |

## **SEA STATE**