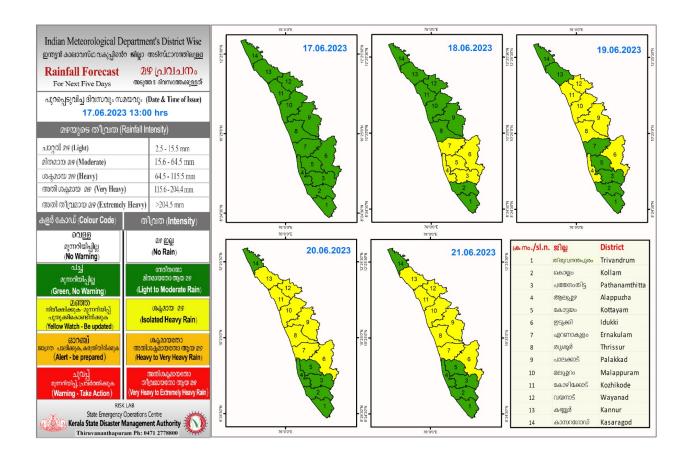

### **RAINFALL**



## **KSEB RESERVOIR STATISTICS**

|                                                                     |                                                                                                           |                       | 17/06/2023- 11.                                           | ല (KSEB) ദിവസേനയുള്ള ജ<br>.00 AM<br>ration Dams with Alert (KS             |                                                                 | ള വിവരം                                                   |  |
|---------------------------------------------------------------------|-----------------------------------------------------------------------------------------------------------|-----------------------|-----------------------------------------------------------|-------------------------------