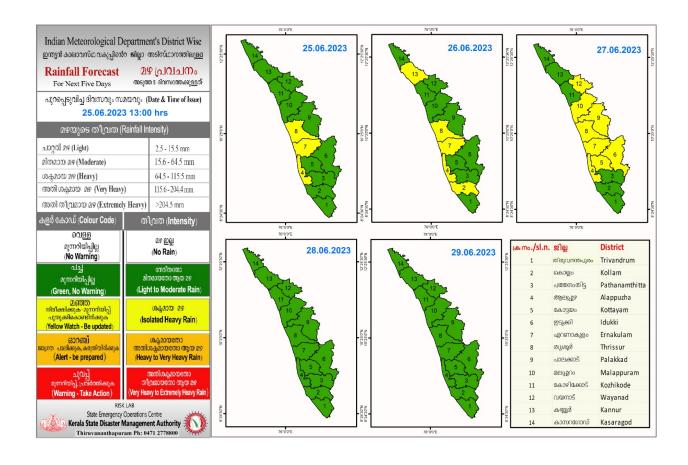

## **RAINFALL**



## **KSEB RESERVOIR STATISTICS**

## കേരളത്തിലെ പ്രധാന അണക്കെട്ടുകളിലെ (KSEB) ദിവസേനയുള്ള ജലനിരപ്പ് സംബന്ധിച്ചുള്ള വിവരം 25/06/2023 - 11.00 AM

Daily Water Level Details of Main Power Generation Dams (KSEB) - KERALA

| Mo. | അണക്കെട്ട്<br>Reservoir             | ୀ<br>gig<br>District                | നിലവിലെ ജലനിരപ്പ്<br>Today's Water Level<br>(ft/metre) | നിലവിൽ<br>സംഭരിക്കപ്പെട്ട<br>ജലത്തിന്റെ അളവ്<br>Today's Live Storage<br>(MCM) | നിലവിലെ സംഭരണ<br>ശതമാനം<br>% Storage wrt Live<br>Storage at FRL | പുറത്ത് വിടുന്ന<br>വെള്ളം<br>Spillway Release<br>(m3/sec) |
|-----|-------------------------------------|-------------------------------------|--------------------------------------------------------|-------------------------------------------------------------------------------|--------------