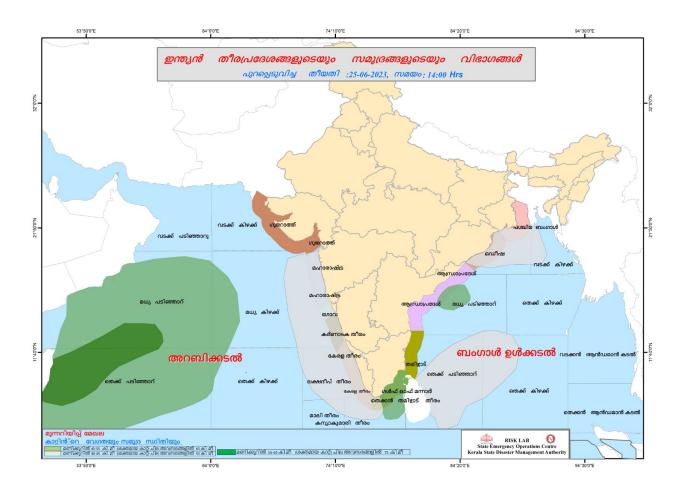

1                                                                                          | 7%                                                                                | 0.00                                          |
| 7       | മംഗലം<br>(Mangalam)              | പാലക്കാട്<br>(Palakkad) | 66.58                                                  | 1.38                                                                                          | 5%                                                                                | 0.00                                          |

### മേൽ അണക്കെട്ടുകളിൽ നിലവിൽ മുന്നറിയിപ്പുകളില്ല

അണക്കെട്ടിലെ പരമാവധി ജലനിരപ്പ്, പൂർണ സംഭരണ ശേഷി ഇടങ്ങിയ വിശദവിവരങ്ങളടങ്ങിയ പട്ടിക https://sdma.kerala.gov.in/damwater-level എന്ന ലിങ്കിൽ ലഭ്യമാണ്.

# **SEA STATE**