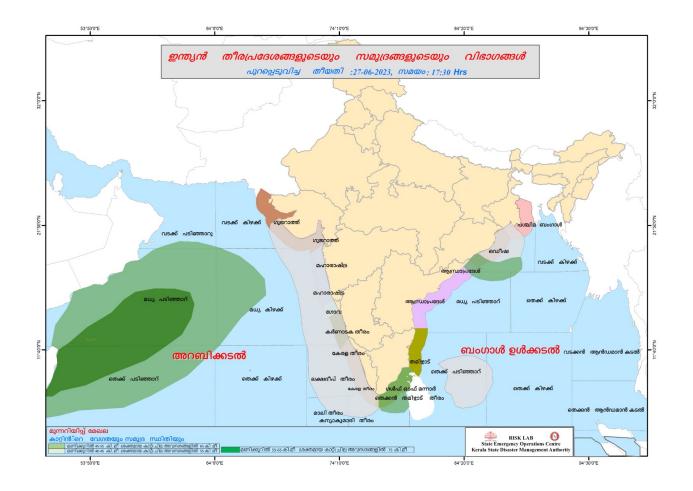

| 0.00                                          |
| 6       | ച്ചള്ളിയാർ<br>(Chulliyar) | പാലക്കാട്<br>(Palakkad) | 141.45                                                 | 1.01                                                                                          | 7%                                                                                | 0.00                                          |
| 7       | മംഗലം<br>(Mangalam)       | പാലക്കാട്<br>(Palakkad) | 66.61                                                  | 1.40                                                                                          | 5%                                                                                | 0.00                                          |

## SEA STATE