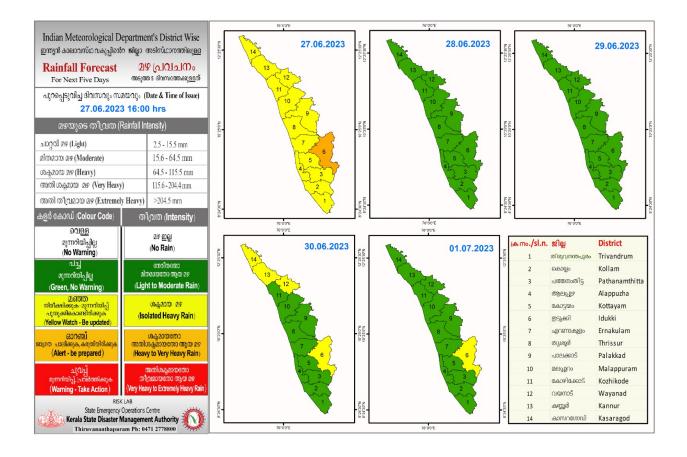

## RAINFALL



## **KSEB RESERVOIR STATISTICS**

|            |                                                    | Daily Water Le                          | evel Details of Main P                                    | ower Generation Dams                                                          | (KSEB) – KERALA                                                 |                                                           |
|------------|----------------------------------------------------|-----------------------------------------|-----------------------------------------------------------|-------------------------------------------------------------------------------|-----------------------------------------------------------------|-----------------------------------------------------------|
| )o.<br>IO.