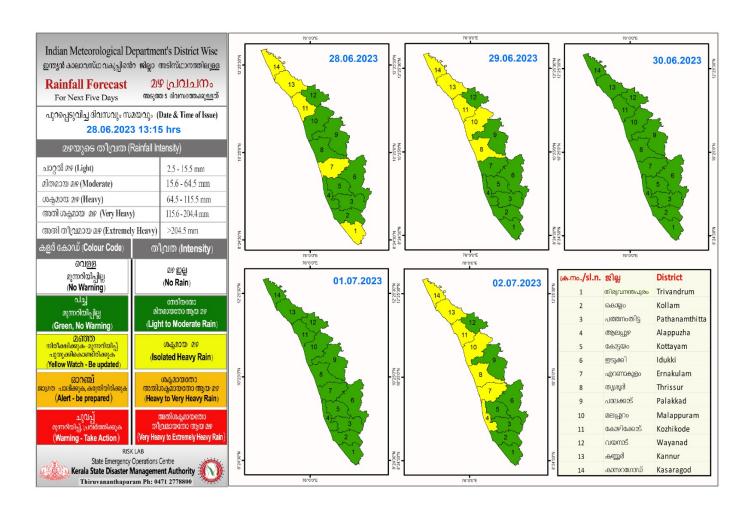

## **RAINFALL**



## **KSEB RESERVOIR STATISTICS**

## കേരളത്തിലെ പ്രധാന അണക്കെട്ടുകളിലെ (KSEB) ദിവസേനയുള്ള ജലനിരപ്പ് സംബന്ധിച്ചുള്ള വിവരം 28/06/2023 - 11.00 AM

Daily Water Level Details of Main Power Generation Dams (KSEB) - KERALA

| Mo. | അണക്കെട്ട്<br>Reservoir             | ଛାଥ୍ଯ<br>District               | നിലവിലെ ജലനിരപ്പ്<br>Today's Water Level<br>(ft or metre) | നിലവിൽ<br>സംഭരിക്കപ്പെട്ട<br>ജലത്തിന്റെ അളവ്<br>Today's Live Storage<br>(MCM) | നിലവിലെ സംഭരണ<br>ശതമാനം<br>% Storage wrt Live<br>Storage at FRL | പുറത്ത് വിടുന്ന<br>വെള്ളം<br>Spillway Release<br>(m3/sec) |
|-----|-------------------------------------|---------------------------------|-----------------------------------------------------------|-------------------------------------------------------------------------------|----------------