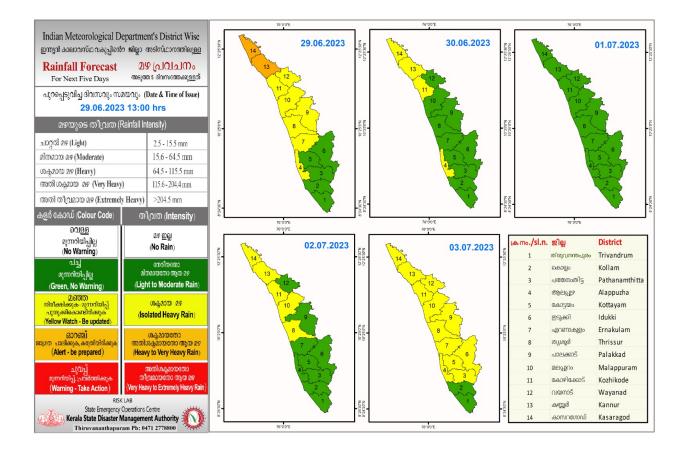

## RAINFALL



## **KSEB RESERVOIR STATISTICS**

|          |                                     | Daily Water Le                  | 29/06/2023 - 11.0<br>evel Details of Main P               | ower Generation Dams                                                          | 6 (KSEB) – KERALA                                               |                                                           |
|----------|-------------------------------------|---------------------------------|-----------------------------------------------------------|-------------------------------------------------------------------------------|-----------------------------------------------------------------|-----------------------------------------------------------|
| τ<br>No. | അണക്കെട്ട്<br>Reservoir             | ଛില്ല<br>Di