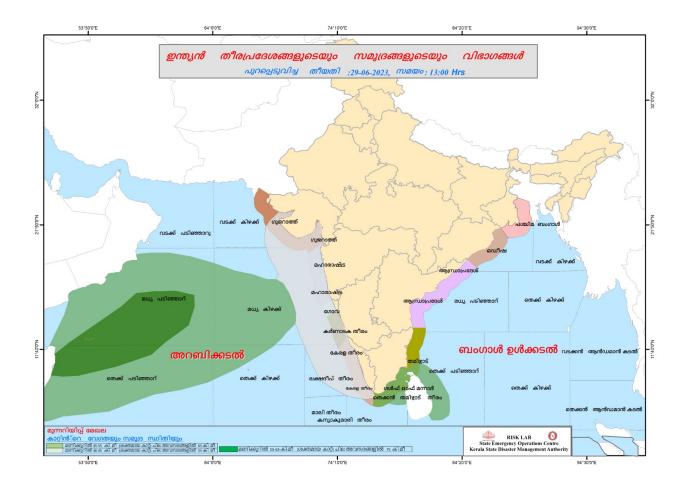

| 1.01                                                                                          | 7%                                                                                | 0.00                                          |
| 8       | മംഗലം<br>(Mangalam)       | പാലക്കാട്<br>(Palakkad) | 66.78                                                  | 1.51                                                                                          | 6%                                                                                | 0.00                                          |

മേൽ അണക്കെട്ടുകളിൽ നിലവിൽ മുന്നറിയിപ്പുകളില്ല

അണക്കെട്ടിലെ പരമാവധി ജലനിരപ്പ്, പൂർണ സംഭരണ ശേഷി തുടങ്ങിയ വിശദവിവരങ്ങളടങ്ങിയ പട്ടിക https://sdma.kerala.gov.in/dam– water–level എന്ന ലിങ്കിൽ ലഭ്യമാണ്.

## SEA STATE