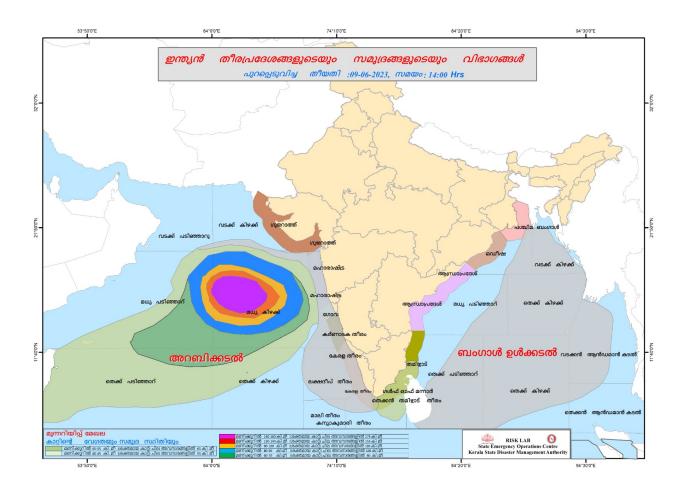

| 1.19                                                                                          | 5%                                                                                | 0.00                                          |
| 8       | പഴശ്ശി<br>(Pazhassi Barrage) | കണ്ണൂർ<br>(Kannur)      | 21.41                                                  | 13.95                                                                                         | -                                                                                 | 0.00                                          |

മേൽ അണക്കെട്ടുകളിൽ നിലവിൽ മുന്നറിയിപ്പുകളില്ല

അണക്കെട്ടിലെ പരമാവധി ജലനിരപ്പ്, പൂർണ സംഭരണ ശേഷി ഇടങ്ങിയ വിശദവിവരങ്ങളടങ്ങിയ പട്ടിക https://sdma.kerala.gov.in/damwater-level എന്ന ലിങ്കിൽ ലഭൂമാണ്.

# **SEA STATE**