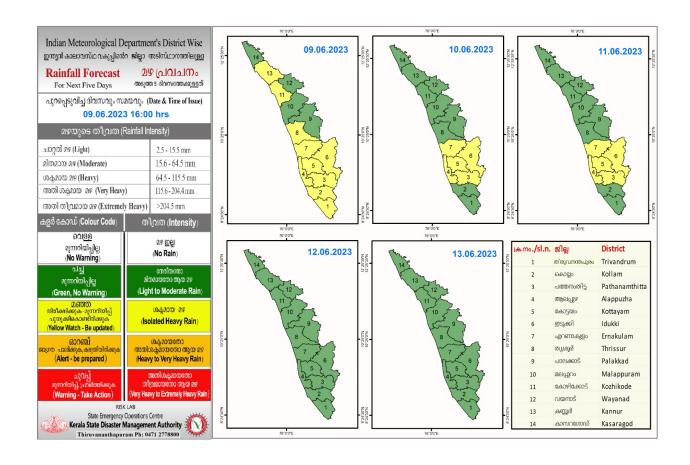

# **RAINFALL**



# **KSEB RESERVOIR STATISTICS**

അലർട്ട് നിലനിൽക്കുന്ന കേരളത്തിലെ പ്രധാന അണക്കെട്ടുകളിലെ (KSEB) ദിവസേനയുള്ള ജലനിരപ്പ് സംബന്ധിച്ചുള്ള വിവരം 09/06/2023- 11.00 AM

Daily Water Level Details of Main Power Generation Dams with Alert (KSEB) - KERALA

| നം. No. | അണക്കെട്ട്<br>Reservoir | 돼일<br>District      | നിലവിലെ ജലനിരപ്പ്<br>Today's Water Level<br>(ft OR metre) | നിലവിൽ സംഭരിക്കപ്പെട്ട<br>ജലത്തിന്റെ അളവ്<br>Today's Live Storage<br>(MCM) | നിലവിലെ സംഭരണ<br>ശതമാനം<br>% Storage wrt Live<br>Storage at FRL | പുറത്ത് വിടുന്ന<br>വെള്ളം<br>Spillway Release<br>(m3/sec) |
|---------|-------------------------|---------------------|-----------------------------------------------------------|----------------------------------------------------------------------------|----------------------------------