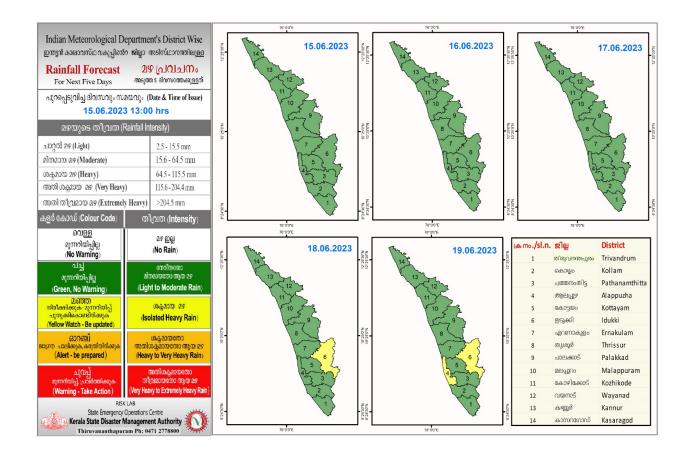

### **RAINFALL**



# **KSEB RESERVOIR STATISTICS**

| അലർട്ട് നിലനിൽക്കുന്ന കേരളത്തിലെ പ്രധാന അണക്കെട്ടുകളിലെ (KSEB) ദിവസേനയുള്ള ജലനിരപ്പ് സംബന്ധിച്ചുള്ള വിവരം<br>15/06/2023— 11.00 AM<br>Daily Water Level Details of Main Power Generation Dams with Alert (KSEB) – KERALA |                                                           |                                                                                                                          |                                                           |                                                                            |                                                                 |                                                           |  |
|-----------------------------------------------------------------------------------------------