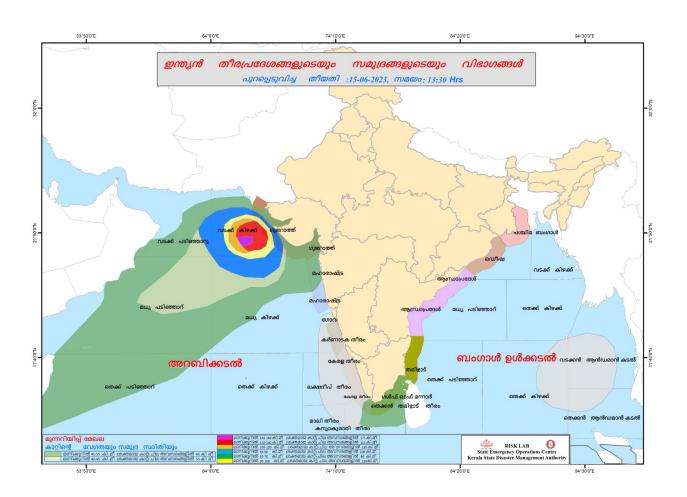

|                    |                  |
| 7       | ച്ചള്ളിയാർ              | പാലക്കാട്         | 141.51        | 1.03                     | 8%                 | 0.00             |
|         | (Chulliyar)             | (Palakkad)        | 141.31        |                          | 0 /0               | 0.00             |
| 8       | മംഗലം                   | പാലക്കാട്         | 66.41         | 1.28                     | 5%                 | 0.00             |
|         | (Mangalam)              | (Palakkad)        |               |                          |                    |                  |

മേൽ അണക്കെട്ടുകളിൽ നിലവിൽ മുന്നറിയിപ്പുകളില്ല

അണക്കെട്ടിലെ പരമാവധി ജലനിരപ്പ്, പൂർണ സംഭരണ ശേഷി ഇടങ്ങിയ വിശദവിവരങ്ങളടങ്ങിയ പട്ടിക https://sdma.kerala.gov.in/dam-

# **SEA STATE**