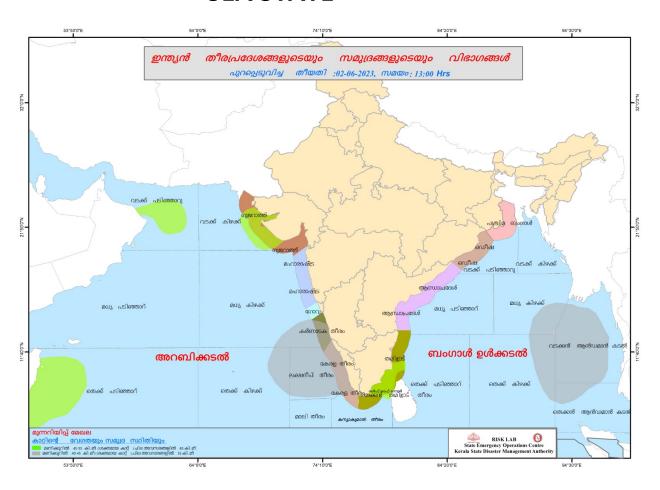

|  |
| 7       | മംഗലം                   | പാലക്കാട്         | 66.03         | 1.08                     | 4%                 | 0.00             |  |
| ,       | (Mangalam)              | (Palakkad)        | 00.03         | 1.00                     |                    |                  |  |
| 8       | പഴശ്ശി                  | കണ്ണൂർ            | NA            | NA                       |                    | NA               |  |
| 0       | (Pazhassi Barrage)      | (Kannur)          | NA.           | IVA                      | _                  | i in             |  |

മേൽ അണക്കെട്ടുകളിൽ നിലവിൽ മുന്നറിയിപ്പുകളില്ല

അണക്കെട്ടിലെ പരമാവധി ജലനിരപ്പ്, പൂർണ സംഭരണ ശേഷി ഇടങ്ങിയ വിശദവിവരങ്ങളടങ്ങിയ പട്ടിക https://sdma.kerala.gov.in/damwater-level എന്ന ലിങ്കിൽ ലഭൂമാണ്.

# **SEA STATE**