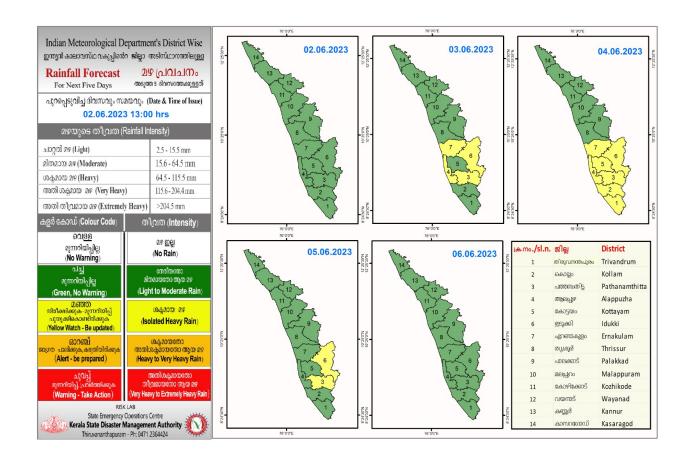

### **RAINFALL**



### **KSEB RESERVOIR STATISTICS**

അലർട്ട് നിലനിൽക്കുന്ന കേരളത്തിലെ പ്രധാന അണക്കെട്ടുകളിലെ (KSEB) ദിവസേനയുള്ള ജലനിരപ്പ് സംബന്ധിച്ചുള്ള വിവരം 02/06/2023- 11.00 AM Daily Water Level Details of Main Power Generation Dams with Alert (KSEB) - KERALA നിലവിലെ നിലവിൽ സംഭരിക്കപ്പെട്ട നിലവിലെ സംഭരണ പുറത്ത് വിടുന്ന അണക്കെട്ട് ജില്ല ജലനിരപ്പ് ജലത്തിന്റെ അളവ് ശതമാനം വെള്ളം Reservoir District mo. No. Today's Water Today's Live Storage % Storage wrt Live Spillway Release Level (ft/metre) (MCM) Storage at FRL (m3/sec) കണ്ടള ഇടുക്കി 1758.00 6.900 90.20% 3.82 (Kundala) (ldukki) Colour Code ist Stage of alert ഒന്നാംഘട്ട മുന്നറിയിപ്പ് 2nd Stage of alert രണ്ടാംഘട്ട മുന്നറിയിപ്പ് Orange ഓറഞ്ച് Red ചുവപ്പ് 3rd Stage of alert മൂന്നാംഘട്ട മൂന്നറിയിപ്പ് Dams releasing water today Yellow - മഞ്ഞ മുൻകരുതലിന്റെ ഭാഗമാ