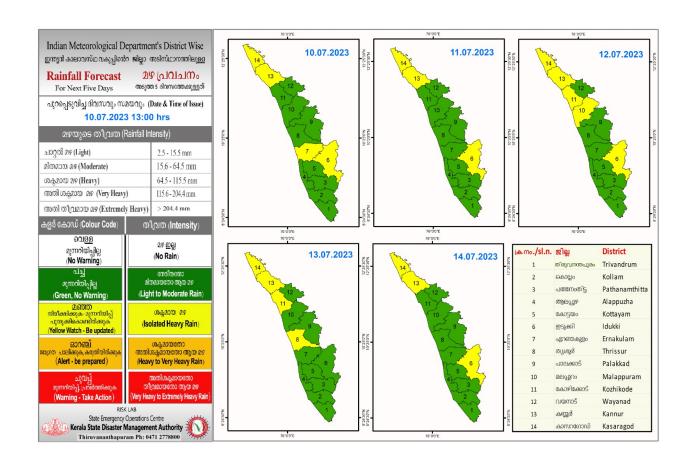

## **RAINFALL**



# **KSEB RESERVOIR STATISTICS**

അലർട്ട് നിലനിൽക്കുന്ന കേരളത്തിലെ പ്രധാന അണക്കെട്ടുകളിലെ (KSEB) ദിവസേനയുള്ള ജലനിരപ്പ് സംബന്ധിച്ചുള്ള വിവരം 10/07/2023- 11.00 AM

Daily Water Level Details of Main Power Generation Dams with Alert (KSEB) – KERALA

| നം. No. | അണക്കെട്ട്<br>Reservoir          | જીીદ્યુ<br>District | നിലവിലെ<br>ജലനിരപ്പ്<br>Today's Water<br>Level (ft or metre) | നിലവിൽ സംഭരിക്കപ്പെട്ട<br>ജലത്തിന്റെ അളവ്<br>Today's Live Storage<br>(MCM) | നിലവിലെ സംഭരണ<br>ശതമാനം<br>% Storage wrt Live<br>Storage at FRL | പുറത്ത് വിടുന്ന<br>വെള്ളം<br>Spillway Release<br>(m3/sec) |
|---------|----------------------------------|---------------------|--------------------------------------------------------------|----------------------------------------------------------------------------|----------