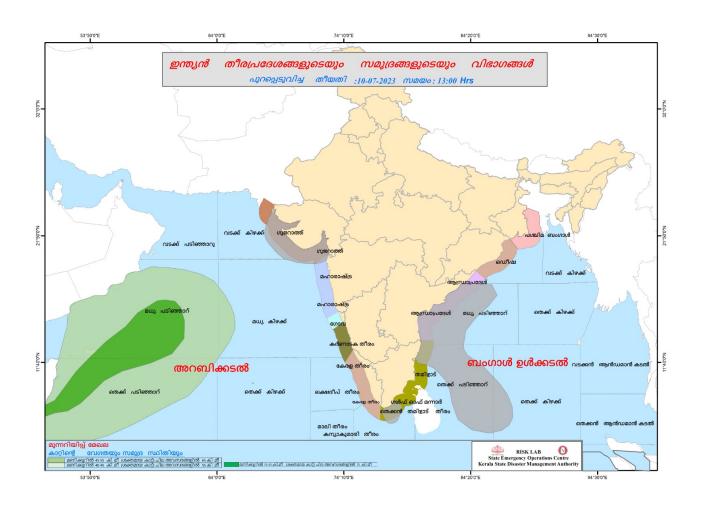

| 1.23                                                                                          | 9%                                                                                | 0.00                                          |
| 9       | മംഗലം<br>(Mangalam)      | പാലക്കാട്<br>(Palakkad) | 72.80                                                  | 10.27                                                                                         | 40%                                                                               | 0.00                                          |

മേൽ അണക്കെട്ടുകളിൽ നിലവിൽ മുന്നറിയിപ്പുകളില്ല

അണക്കെട്ടിലെ പരമാവധി ജലനിരപ്പ്, പൂർണ സംഭരണ ശേഷി ഇടങ്ങിയ വിശദവിവരങ്ങളടങ്ങിയ പട്ടിക https://sdma.kerala.gov.in/damwater-level എന്ന ലിങ്കിൽ ലഭൂമാണ്.

# **SEA STATE**