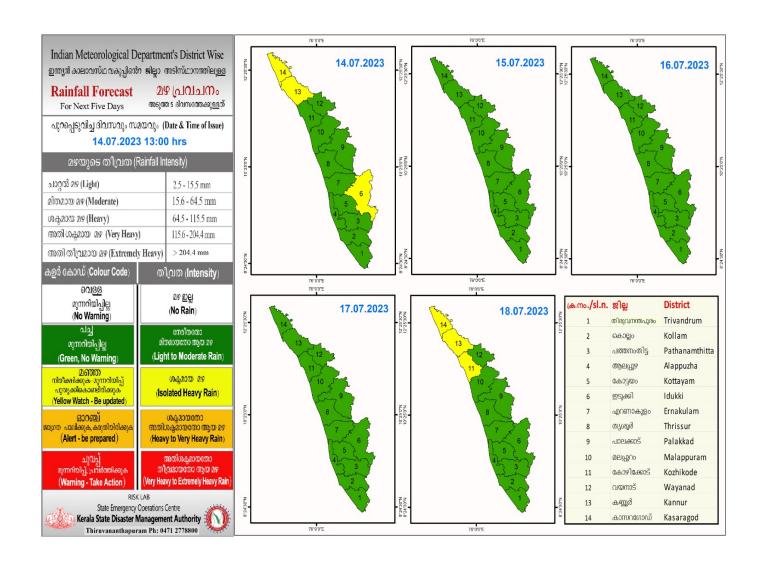

### **RAINFALL**



# **KSEB RESERVOIR STATISTIC**

കേരളത്തിലെ പ്രധാന അണക്കെട്ടുകളിലെ (KSEB) ദിവസേനയുള്ള ജലനിരപ്പ് സംബന്ധിച്ചുള്ള വിവരം 14/07/2023 - 11.00 AM

Daily Water Level Details of Main Power Generation Dams (KSEB) - KERALA

| mo.<br>No. | അണക്കെട്ട്<br>Reservoir             | ୀ<br>gile                       | നിലവിലെ ജലനിരപ്പ്<br>Today's Water Level<br>(ft or metre) | നിലവിൽ<br>സംഭരിക്കപ്പെട<br>ജലത്തിന്റെ അളവ്<br>Today's Live Storage<br>(MCM) | നിലവിലെ സംഭരണ<br>ശതമാനം<br>% Storage wrt Live<br>Storage at FRL | പുറത്ത് വിടുന്ന<br>വെള്ളം<br>Spillway Release<br>(m3/sec) |
|------------|-------------------------------------|---------------------------------|-----------------------------------------------------------|-----------------------------------------------------------------------------|-----------