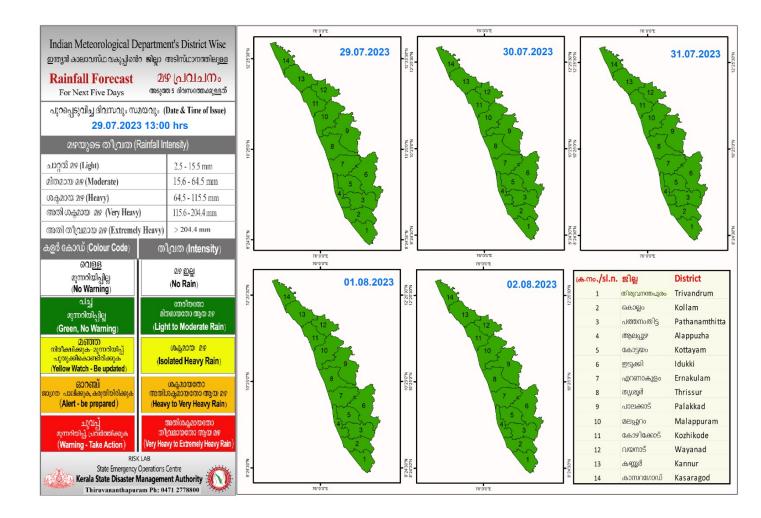

#### RAINFALL



### **KSEB RESERVOIR STATISTICS**

1

|            | അലർട്ട് നിലനിൽക്കന്ന             | കേരളത്തിലെ പ്രധാന                                                                                                        | അണക്കെട്ടുകളിലെ                                              | (KSEB) ദിവസേനയുള്ള ജഭ                                                      | ലനിരപ്പ് സംബന്ധിച്ചുള്ള                                         | വിവരം                                                     |  |
|------------|----------------------------------|--------------------------------------------------------------------------------------------------------------------------|--------------------------------------------------------------|----------------------------------------------------------------------------|------