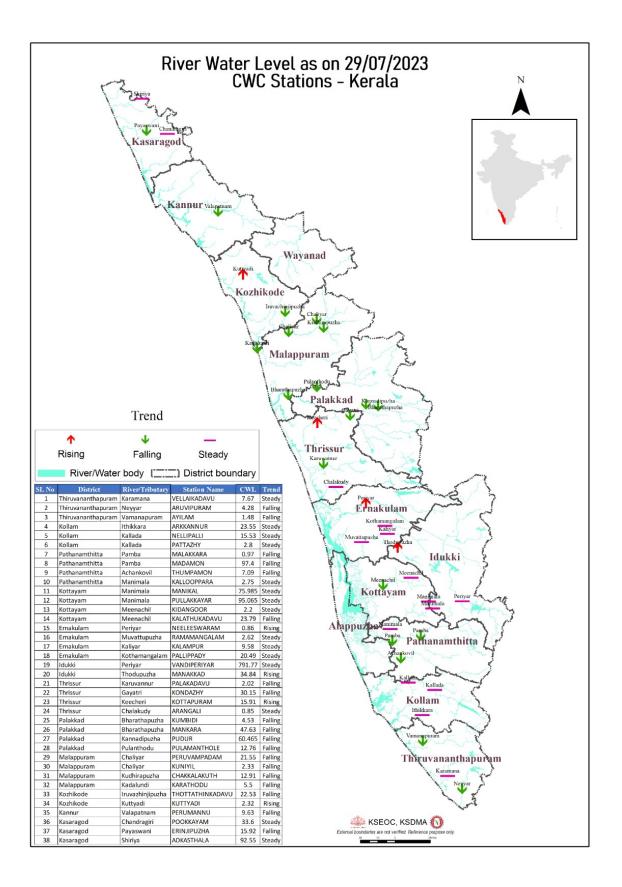

# **FLOOD REPORT**

| ക്രമ<br>നമ്പ<br>ർ | നദി             | സ്റ്റേഷൻ                           | ജില്ല                     | വാണിംഗ്<br>നിരപ്പ്<br>(മീറ്റർ) | അപകട<br>നിരപ്പ്<br>(മീറ്റർ)      | നിലവിലെ<br>ജലനിരപ്പ്<br>(മീറ്റർ) | നിലവിലെ<br>പ്രവണത<br>(at 8 am) |
|-------------------|-----------------|------------------------------------|---------------------------|--------------------------------|----------------------------------|----------------------------------|--------------------------------|
| 1                 | കരമന            | വെള്ളെകടവ്                         | തിരുവനന്തപുരം             | 9.0                            | 10.0                             | 7.67                             | മാറ്റമില്ല                     |
| 2                 | നെയ്യാർ         | അരുവിപ്പറം                         | തിരുവനന്തപുരം             | 6.5                            | 8.0                              | 4.28                             | പ്രപ്പെട്ടായ<br>നേഴ്യായ        |
| 3                 | വാമനപുരം        | അയിലം                              | തിരുവനന്തപുരം             | 6.0                            | 8.5                              | 1.48                             |                                |
| 4                 | ഇത്തിക്കര       | തരകന്നൂർ                           |                           | 27.0                           | 28.00                            | 23.55                            | താഴന്നു<br>മാറ്റമില്ല          |
| 5                 | _               |                                    | കൊല്ലം                    | 18.0                           | 20.00                            | 15.53                            |                                |
| 6                 | കല്ലട           | നെല്ലിപ്പള്ളി                      | കൊല്ലം                    | 7.0                            | 8.00                             | 2.8                              | മാറ്റമില്ല                     |
| 7                 | കല്ലട           | പട്ടാഴി                            | കൊല്ലം                    | 6.0                            | 7.00                             | 0.97                             | മാറ്റമില്ല                     |
|                   | പമ്പ            | മലക്കര                             | പത്തനംതിട്ട               |                                |                                  |                                  | ണുത്ത                          |
| 8                 | പമ്പ            | മടമൺ                               | പത്തനംതിട്ട               | 100.0                          | 101.00                           | 97.4                             | ണുത്ത                          |
| 9                 | അച്ചൻകോവിൽ      | ത്രംപമൺ                            | പത്തനംതിട്ട               | 9.0                            | 10.00                            | 7.09                             | ണുത്ര                          |
| 10                | മണിമല           | കല്ലപ്പാറ                          | പത്തനംതിട്ട               | 5.0                            | 6.00                             | 2.75                             | മാറ്റമില്ല                     |
| 11                | മണിമല           | മണിക്കൽ                            | കോട്ടയം                   | 77.4                           | 78.4                             | 75.985                           | മാറ്റമില്ല                     |
| 12                | മണിമല           | പ്പല്ലക്കയാർ                       | കോട്ടയം                   | 96.2                           | 97.20                            | 95.065                           | മാറ്റമില്ല                     |
| 13                | മീനച്ചിൽ        | കിടങ്ങൂർ                           | കോട്ടയം                   | 6.16                           | 7.16                             | 2.2                              | മാറ്റമില്ല                     |
| 14                | മീനച്ചിൽ        | കാലത്തുംകടവ്                       | കോട്ടയം                   | 32.8                           | 33.80                            | 23.79                            | ണുത്ര                          |
| 15                | പെരിയാർ         | നീലീശ്വരം                          | എറണാകുളം                  | 9.0                            | 10.00                            | 0.86                             | ഉയരുന്നു                       |
| 16                | മുവാറ്റുപുഴ     | രാമമംഗലം                           | എറണാകുളം                  | 8.0                            | 9.00                             | 2.62                             | മാറ്റമില്ല                     |
| 17                | കാളിയാർ         | കലംപുർ                             | എറണാകുളം                  | 12.64                          | 13.64                            | 9.58                             | മാറ്റമില്ല                     |
| 18                | കോതമംഗലം        | പള്ളിപ്പടി                         | എറണാകുളം                  | 23.8                           | 24.80                            | 20.49                            | മാറ്റമില്ല                     |
| 19                | പെരിയാർ         | വണ്ടിപെരിയാർ                       | ഇടുക്കി                   | 794.2                          | 795.2                            | 791.77                           | മാറ്റമില്ല                     |
| 20                | തൊടുപുഴ         | മണക്കാട്                           | ഇടുക്കി                   | 36.5                           | 37.50                            | 34.84                            | ഉയരുന്നു                       |
| 21                | കരവന്ത്യർ       | പാലകടവ്                            | ക്ലെത്ര                   | 8.3                            | 9.30                             | 2.02                             | ണുത്ത                          |
| 22                | ഗായത്രി         | കൊണ്ടാഴി                           | ക്ലെത്ര                   | 32.2                           | 33.20                            | 30.15                            | ണുത                            |
| 23                | കീച്ചേരി        | കോട്ടപ്പറം                         | റ്റ്ളാത്ര                 | 23.5                           | 25                               | 15.91                            | ഉയരുന്നു                       |
| 24                | ചാലക്കടി        | അരങ്ങാലി                           | റ്റ്ക്കയ്യ                | 7.1                            | 8.10                             | 0.85                             | മാറ്റമില്ല                     |
| 25                | ഭാരതപുഴ         | കമ്പിടി                            | പാലക്കാട്                 | 8.2                            | 9.20                             | 4.53                             | ണുത്ത                          |
| 26                | ഭാരതപുഴ         | മങ്കര                              | പാലക്കാട്                 | 51.53                          | 52.53                            | 47.63                            | ണുത്ത                          |
| 27                | കണ്ണാടിപുഴ      | പുദ്ദർ                             | പാലക്കാട്                 | 63.5                           | 64.50                            | 60.465                           | ണുത്ത                          |
| 28                | പ്പലൻതോട്       | പ്പലാമന്തോൾ                        | പാലക്കാട്                 | 15.6                           | 16.60                            | 12.76                            | ണുത്ത                          |
| 29                | ചാലിയാർ         | പെരുവമ്പടം                         | മലപ്പറം                   | 26.5                           | 27.50                            | 21.55                            | ണുംത                           |
| 30                | ചാലിയാർ         | കനിയിൽ                             | മലപ്പറം                   | 10.85                          | 11.85                            | 2.33                             | ണുംത                           |
| 31                | കദിരപ്പഴ        | ചക്കളകത്ത്                         | മലപ്പറം                   | 17.9                           | 18.90                            | 12.91                            | ണുത                            |
| 32                | കടലുണ്ടി        | കാരത്തോട്                          | മലപ്പറം                   | 12.0                           | 13.00                            | 5.5                              | ണുത                            |
| 33                | ഇരുവഴിഞ്ഞിപ്പഴ  | തോട്ടത്തിൻകടവ്                     | പ<br>കോഴിക്കോട്           | 31.8                           | 32.80                            | 22.53                            | ണുത                            |
| 34                | കറ്റിയാടി       | കറ്റിയാടി                          | കോഴിക്കോട്                | 5.95                           | 6.95                             | 2.32                             | ഉയരുന്നു                       |
| 35                | വളപട്ടണം        | പെരുമണ്ണ്                          | കണ്ണർ                     | 17.2                           | 18.20                            | 9.63                             | ണുത                            |
| 36                | ചന്ദ്രഗിരി      | പക്കയം                             | കാസറഗോഡ്                  | 36.2                           | 37.20                            | 33.6                             | മാറ്റമില്ല                     |
| 37                | പയസിനി          | എരിഞ്ഞിപ്പഴ                        | കാസറഗോഡ്                  | 18.03                          | 19.03                            | 15.92                            | ണുത                            |
| 38                | ഷിറിയ           | അടുക്കസ്ഥല                         | കാസറഗോഡ്                  | 97.5                           | 98.50                            | 92.55                            | മാറ്റമില്ല                     |
|                   |                 | ലെയുള്ള കണക്കുകഗ                   |                           |                                |                                  |                                  | 4<br>4                         |
|                   |                 | ലെയുള്ള കണക്കുക                    | -                         | 00                             | 0 0                              | 10                               | 19                             |
|                   |                 | ലയുള്ള കണക്കുകൾ<br>1യുള്ള കണക്കുകൾ |                           |                                |                                  |                                  | 15                             |
|                   | 2011) (00(216)E | പഷ്ട്രജ സംസക്ഷസം                   | പ്രകാരം ജലനരപ്പ<br>Colour | 0 00 0                         | പ്രചാനമാളിലെ വി)                 | en)<br>en)                       | GI                             |
|                   | White GO        | 99                                 | 2                         | No Alerts mi                   | ലവിൽ മന്നറിം                     | യിപകൾ ഇവ                         |                                |
|                   | Yellow 26       |                                    |                           |                                |                                  | യിപ്പുകൾ ഇല്ല<br>യിപ്പ് (WARNING | LEVEL                          |
|                   |                 |                                    |                           |                                |                                  | യിപ്പ് (DANGER                   |                                |
|                   | Orange ഓ        | 1701ML                             |                           |                                | ംഘട്ട മുന്നറിയ<br>ംഘട്ട മുന്നറിയ |                                  |                                |