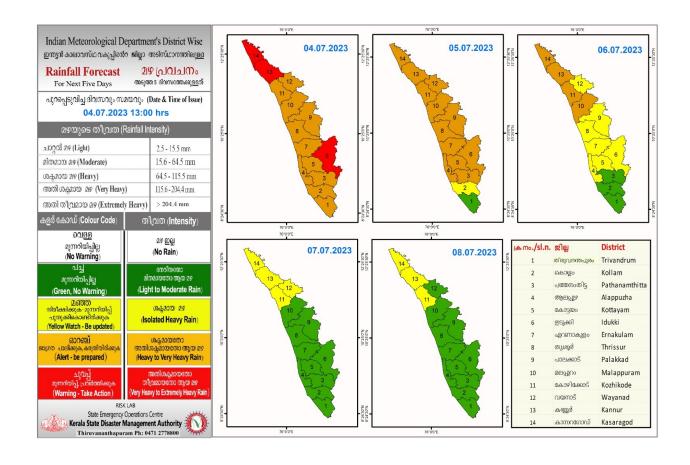

## **RAINFALL**



## **KSEB RESERVOIR STATISTICS**

## കേരളത്തിലെ പ്രധാന അണക്കെട്ടുകളിലെ (KSEB) ദിവസേനയുള്ള ജലനിരപ്പ് സംബന്ധിച്ചുള്ള വിവരം 04/07/2023 - 11.00 AM

Daily Water Level Details of Main Power Generation Dams (KSEB) - KERALA

| Mo. | അണക്കെട്ട്<br>Reservoir             | ୀ<br>gile                       | നിലവിലെ ജലനിരപ്പ്<br>Today's Water Level<br>(ft or metre) | നിലവിൽ<br>സംഭരിക്കപ്പെട<br>ജലത്തിന്റെ അളവ്<br>Today's Live Storage<br>(MCM) | നിലവിലെ സംഭരണ<br>ശതമാനം<br>% Storage wrt Live<br>Storage at FRL | പുറത്ത് വിടുന്ന<br>വെള്ളം<br>Spillway Release<br>(m3/sec) |
|-----|-------------------------------------|---------------------------------|-----------------------------------------------------------|-----------------------------------------------------------------------------|--------------------