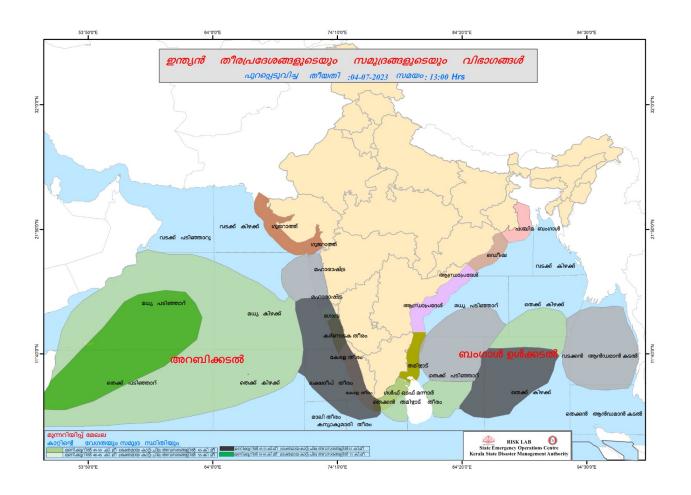

1                                                                                          | 7%                                                                                | 0.00                                          |
| 7       | മംഗലം<br>(Mangalam)              | പാലക്കാട്<br>(Palakkad) | 67.65                                                  | 2.15                                                                                          | 8%                                                                                | 0.00                                          |

## മേൽ അണക്കെട്ടുകളിൽ നിലവിൽ മുന്നറിയിപ്പുകളില്ല

അണക്കെട്ടിലെ പരമാവധി ജലനിരപ്പ്, പൂർണ സംഭരണ ശേഷി തുടങ്ങിയ വിശദവിവരങ്ങളടങ്ങിയ പട്ടിക https://sdma.kerala.gov.in/damwater-level എന്ന ലിങ്കിൽ ലഭുമാണ്.

## **SEA STATE**