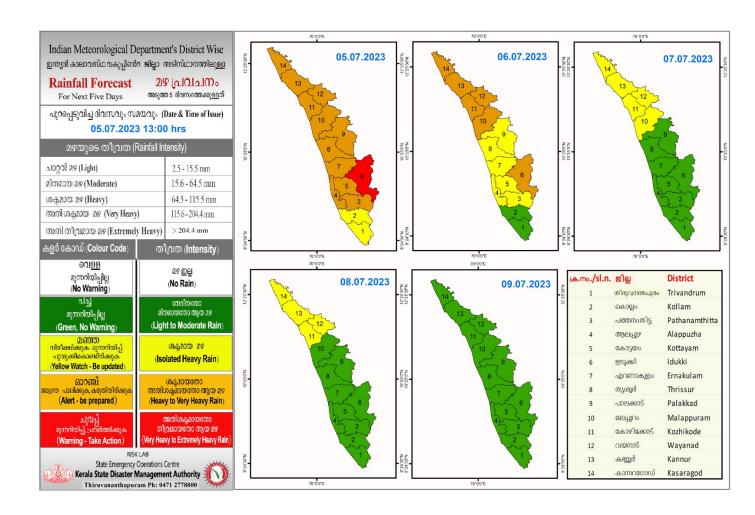

## **RAINFALL**



# **KSEB RESERVOIR STATISTICS**

| അലർട്ട് നിലനിൽക്കുറ                                                                | ന കേരളത്തിലെ പ്രധാന | അണക്കെട്ടുകളിലെ | ല (KSEB) ദിവസേനയുള്ള ജ | ലനിരപ്പ് സംബന്ധിച്ചുള്ള | വിവരം      |  |  |  |
|------------------------------------------------------------------------------------|---------------------|-----------------|------------------------|-------------------------|------------|--|--|--|
| 05/07/2023- 11.00 AM                                                               |                     |                 |                        |                         |            |  |  |  |
| Daily Water Level Details of Main Power Generation Dams with Alert (KSEB) - KERALA |                     |                 |                        |