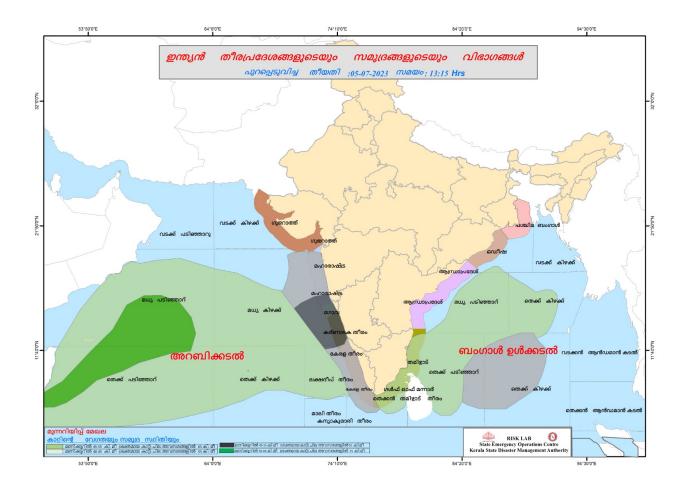

| 19%                                                                               | 0.00                                          |
| 8       | ച്ചള്ളിയാർ<br>(Chulliyar)              | പാലക്കാട്<br>(Palakkad) | 141.48                                                 | 1.02                                                                                          | 7%                                                                                | 0.00                                          |

മേൽ അണക്കെട്ടുകളിൽ നിലവിൽ മുന്നറിയിപ്പുകളില്ല

അണക്കെട്ടിലെ പരമാവധി ജലനിരപ്പ്, പൂർണ സംഭരണ ശേഷി തുടങ്ങിയ വിശദവിവരങ്ങളടങ്ങിയ പട്ടിക https://sdma.kerala.gov.in/damwater-level എന്ന ലിങ്കിൽ ലഭ്യമാണ്.

# **SEA STATE**