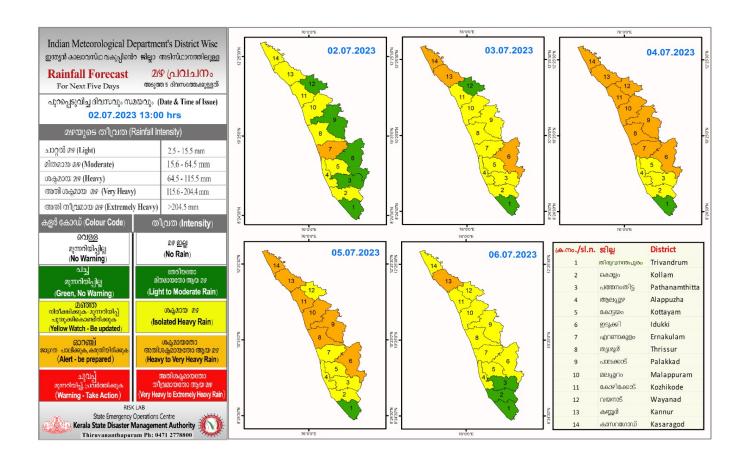

### **RAINFALL**



# **KSEB RESERVOIR STATISTICS**

കേരളത്തിലെ പ്രധാന അണക്കെട്ടുകളിലെ (KSEB) ദിവസേനയുള്ള ജലനിരപ്പ് സംബന്ധിച്ചുള്ള വിവരം 02/07/2023 - 11.00 AM

Daily Water Level Details of Main Power Generation Dams (KSEB) - KERALA

| Ω₀.<br>No. | അണക്കെട്ട്<br>Reservoir             | 쩗l잁<br>District                 | നിലവിലെ ജലനിരപ്പ്<br>Today's Water Level<br>(ft or metre) | നിലവിൽ<br>സംഭരിക്കപ്പെട<br>ജലത്തിന്റെ അളവ്<br>Today's Live Storage<br>(MCM) | നിലവിലെ സംഭരണ<br>ശതമാനം<br>% Storage wrt Live<br>Storage at FRL | പുറത്ത് വിടുന്ന<br>വെള്ളം<br>Spillway Release<br>(m3/sec) |
|------------|-------------------------------------|---------------------------------|-----------------------------------------------------------|-----------------------------------------------------------------------------|----------