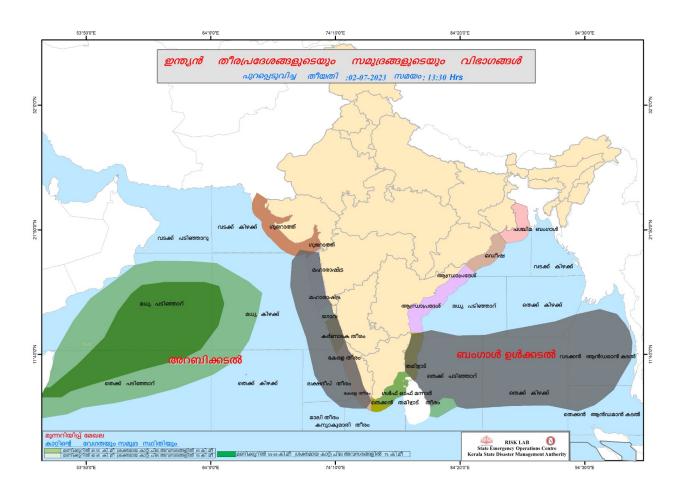

| 7%                                                                                | 0.00                                          |
| 7       | മംഗലം<br>(Mangalam)                    | പാലക്കാട്<br>(Palakkad) | 67.12                                                  | 1.73                                                                                          | 7%                                                                                | 0.00                                          |

#### മേൽ അണക്കെട്ടുകളിൽ നിലവിൽ മുന്നറിയിപ്പുകളില്ല

അണകെട്ടിലെ പരമാവധി ജലനിരപ്പ്, പൂർണ സംഭരണ ശേഷി ഇടങ്ങിയ വിശദവിവരങ്ങളടങ്ങിയ പട്ടിക https://sdma.kerala.gov.in/damwater-level എന്ന ലിങ്കിൽ ലഭ്യമാണ്.

### **SEA STATE**