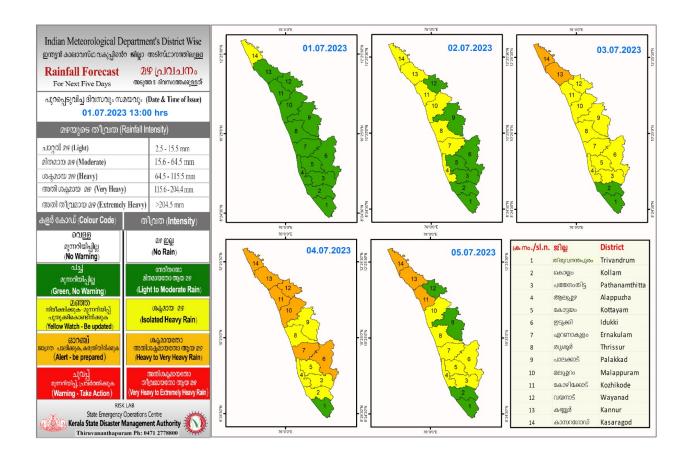

### **RAINFALL**



## **KSEB RESERVOIR STATISTICS**

### കേരളത്തിലെ പ്രധാന അണക്കെട്ടുകളിലെ (KSEB) ദിവസേനയുള്ള ജലനിരപ്പ് സംബന്ധിച്ചുള്ള വിവരം 01/07/2023 - 11.00 AM

Daily Water Level Details of Main Power Generation Dams (KSEB) - KERALA

| Ω₀.<br>No. | അണക്കെട്ട്<br>Reservoir             | ణില്ല<br>District               | നിലവിലെ ജലനിരപ്പ്<br>Today's Water Level<br>(ft or metre) | നിലവിൽ<br>സംഭരിക്കപ്പെട്ട<br>ജലത്തിന്റെ അളവ്<br>Today's Live Storage<br>(MCM) | നിലവിലെ സംഭരണ<br>ശതമാനം<br>% Storage wrt Live<br>Storage at FRL | പുറത്ത് വിടുന്ന<br>വെള്ളം<br>Spillway Release<br>(m3/sec) |
|------------|-------------------------------------|---------------------------------|-----------------------------------------------------------|-------------------------------------------------------------------------------|-