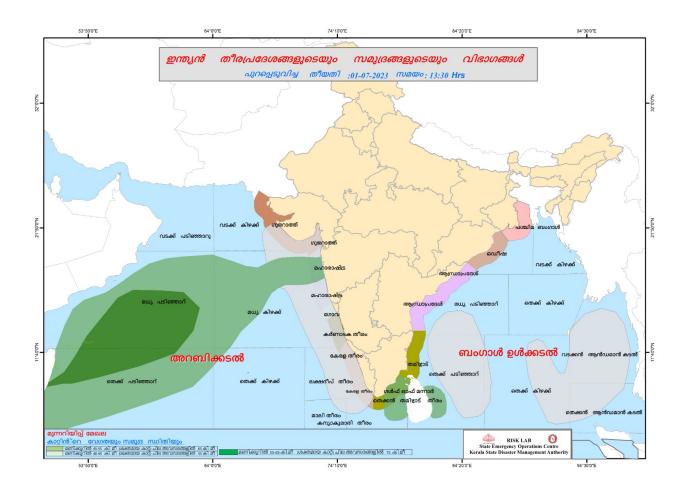

| 7%                                                                                | 0.00                                          |
| 8                    | മംഗലം<br>(Mangalam)                    | പാലക്കാട്<br>(Palakkad) | 67.07                                                  | 1.69                                                                                          | 7%                                                                                | 0.00                                          |

മേൽ അണക്കെട്ടുകളിൽ നിലവിൽ മുന്നറിയിപ്പുകളില്ല

അണക്കെട്ടിലെ പരമാവധി ജലനിരപ്പ്, പൂർണ സംഭരണ ശേഷി ഇടങ്ങിയ വിശദവിവരങ്ങളടങ്ങിയ പട്ടിക https://sdma.kerala.gov.in/damwater-level എന്ന ലിങ്കിൽ ലഭ്യമാണ്.

## **SEA STATE**