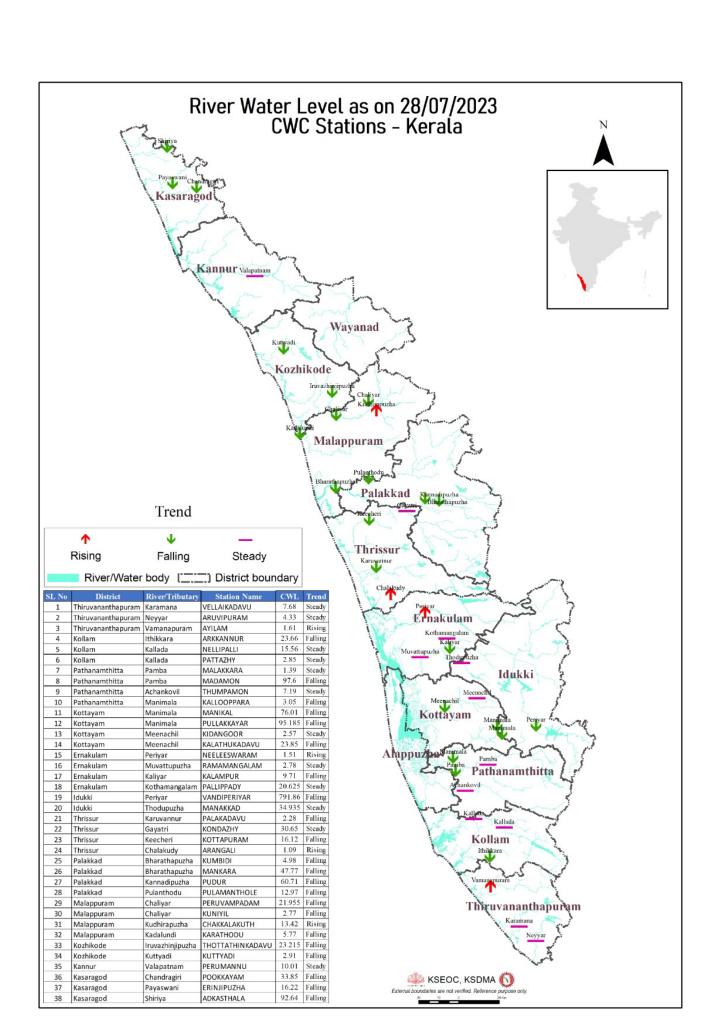

# **FLOOD REPORT**

| കൃമ<br>നമ്പ | നദി           | സ്റ്റേഷൻ           | ജില്ല                                                           | വാണിംഗ്<br>നിരപ്പ് | അപകട<br>നിരപ്പ്              | നിലവിലെ<br>ജലനിരപ്പ് | നിലവിലെ<br>പ്രവണത |
|-------------|---------------|--------------------|-----------------------------------------------------------------|--------------------|------------------------------|----------------------|-------------------|
| d           |               |                    |                                                                 | (മീറ്റർ)           | (മീറ്റർ)                     | (മീറ്റർ)             | (at 8 am)         |
| 1           | കരമന          | വെളൈകടവ്           | തിരുവനന്തപുരം                                                   | 9.0                | 10.0                         | 7.680                | മാറ്റമില്ല        |
| 2           | നെയ്യാർ       | അരുവിപ്പറം         | തിരുവനന്തപുരം                                                   | 6.5                | 8.0                          | 4.330                | മാറ്റമില്ല        |
| 3           | വാമനപുരം      | അയിലം              | തിരുവനന്തപുരം                                                   | 6.0                | 8.5                          | 1.610                | ഉയരുന്നു          |
| 4           | ഇത്തിക്കര     | അരക്കന്നൂർ         | കൊല്ലം                                                          | 27.0               | 28.00                        | 23.660               | താഴന്നു           |
| 5           | കല്ലട         | നെല്ലിപ്പള്ളി      | കൊല്ലം                                                          | 18.0               | 20.00                        | 15.560               | മാറ്റമില്ല        |
| 6           | കല്ലട         | പട്ടാഴി            | കൊല്ലം                                                          | 7.0                | 8.00                         | 2.850                | മാറ്റമില്ല        |
| 7           | പമ്പ          | മലക്കര             | പത്തനംതിട്ട                                                     | 6.0                | 7.00                         | 1.390                | മാറ്റമില്ല        |
| 8           | പമ്പ          | മടമൺ               | പത്തനംതിട്ട                                                     | 100.0              | 101.00                       | 97.600               | താഴന്നം           |
| 9           | അച്ചൻകോവിൽ    | <mark>ഇംപമൺ</mark> | പത്തനംതിട്ട                                                     | 9.0                | 10.00                        | 7.190                | മാറ്റമില്ല        |
| 10          | മണിമല         | കല്ലപ്പാറ          | പത്തനംതിട്ട                                                     | 5.0                | 6.00                         | 3.050                | താഴന്ന            |
| 11          | മണിമല         | മണിക്കൽ            | കോട്ടയം                                                         | 77.4               | 78.4                         | 76.010               | താഴന്നു           |
| 12          | മണിമല         | പുല്ലക്കയാർ        | കോട്ടയം                                                         | 96.2               | 97.20                        | 95.185               | താഴന്നം           |
| 13          | മീനച്ചിൽ      | കിടങ്ങൂർ           | കോട്ടയം                                                         | 6.16               | 7.16                         | 2.570                | മാറ്റമില്ല        |
| 14          | മീനച്ചിൽ      | കാലത്തംകടവ്        | കോട്ടയം                                                         | 32.8               | 33.80                        | 23.850               | താഴന്നം           |
| 15          | പെരിയാർ       | നീലീശ്വരം          | എറണാകളം                                                         | 9.0                | 10.00                        | 1.510                | ഉയരുന്നു          |
| 16          | മുവാറ്റപുഴ    | രാമമംഗലം           | എറണാകളം                                                         | 8.0                | 9.00                         | 2.780                | മാറ്റമില്ല        |
| 17          | കാളിയാർ       | കലംപൂർ             | എറണാകളം                                                         | 12.64              | 13.64                        | 9.710                | താഴന്നു           |
| 18          | കോതമംഗലം      | പള്ളിപ്പടി         | എറണാകളം                                                         | 23.8               | 24.80                        | 20.625               | മാറ്റമില്ല        |
| 19          | പെരിയാർ       | വണ്ടിപെരിയാർ       | ഇടുക്കി                                                         | 794.2              | 795.2                        | 791.860              | താഴന്നു           |
| 20          | തൊടുപുഴ       | മണക്കാട്           | ഇടുക്കി                                                         | 36.5               | 37.50                        | 34.935               | മാറ്റമില്ല        |
| 21          | കരവന്ത്യർ     | പാലകടവ്            | തൃശ്ശൂർ                                                         | 8.3                | 9.30                         | 2.280                | താഴന്നു           |
| 22          | ഗായത്രി       | കൊണ്ടാഴി           | തൃശ്ശൂർ                                                         | 32.2               | 33.20                        | 30.650               | മാറ്റമില്ല        |
| 23          | കീച്ചേരി      | കോട്ടപ്പറം         | യയ്ക്                                                           | 23.5               | 25                           | 16.120               | താഴന്നു           |
| 24          | ചാലക്കുടി     | അരങ്ങാലി           | തൃശൂർ                                                           | 7.1                | 8.10                         | 1.090                | ഉയരുന്നു          |
| 25          | ഭാരതപുഴ       | കമ്പിടി            | പാലക്കാട്                                                       | 8.2                | 9.20                         | 4.980                | താഴന്നു           |
| 26          | ഭാരതപുഴ       | മങ₀ര               | പാലക്കാട്                                                       | 51.53              | 52.53                        | 47.770               | താഴന്നു           |
| 27          | കണ്ണാടിപുഴ    | പുദുർ              | പാലക്കാട്                                                       | 63.5               | 64.50                        | 60.710               | താഴന്നു           |
| 28          | പുലൻതോട്      | പുലാമന്തോൾ         | പാലക്കാട്                                                       | 15.6               | 16.60                        | 12.970               | താഴന്നു           |
| 29          | ചാലിയാർ       | പെരുവമ്പടം         | മലപ്പറം                                                         | 26.5               | 27.50                        | 21.955               | താഴന്നു           |
| 30          | ചാലിയാർ       | കനിയിൽ             | മലപ്പറം                                                         | 10.85              | 11.85                        | 2.770                | താഴന്നു           |
| 31          | കദിരപ്പഴ      | ചക്കളകത്ത്         | മലപ്പറം                                                         | 17.9               | 18.90                        | 13.420               | ഉയരുന്നു          |
| 32          | കടലുണ്ടി      | കാരത്തോട്          | മലപ്പറം                                                         | 12.0               | 13.00                        | 5.770                | താഴന്നം           |
| 33          | ഇരുവഴിഞ്ഞിപുഴ | തോട്ടത്തിൻകടവ്     | കോഴിക്കോട്                                                      | 31.8               | 32.80                        | 23.215               | താഴന്നു           |
| 34          | കറ്റിയാടി     | കറ്റിയാടി          | കോഴിക്കോട്                                                      | 5.95               | 6.95                         | 2.910                | താഴന്നു           |
| 35          | വളപട്ടണം      | പെരുമണ്ണ്          | കണ്ണർ                                                           | 17.2               | 18.20                        | 10.010               | മാറ്റമില്ല        |
| 36          | ചന്ദ്രഗിരി    | പൃക്കയം            | കാസറഗോഡ്                                                        | 36.2               | 37.20                        | 33.850               | താഴന്നം           |
| 37          | പയസ്വിനി      | എരിഞ്ഞിപുഴ         | കാസറഗോഡ്                                                        | 18.03              | 19.03                        | 16.220               | താഴന്ത            |
| 38          | ഷിറിയ         | അടുക്കസ്ഥല         | കാസറഗോഡ്                                                        | 97.5               | 98.50                        | 92.640               | താഴന്ത            |
|             | ഇന്ന് രാവി    | ലെയുള്ള കണക്കുകഗ   | ർ പ്രകാരം ജലനിരം                                                | j് ഉയരുന്ന സ്റ്റേഹ | ചനുകളുടെ എങ്                 | p <sub>o</sub>       | 4                 |
|             |               | ലെയുള്ള കണക്കുക    |                                                                 |                    |                              |                      | 22                |
|             |               | ചയുള്ള കണക്കുകൾ    |                                                                 |                    | -                            |                      | 12                |
|             |               |                    | Colour                                                          |                    |                              |                      |                   |
|             | White စေവ     | 96                 |                                                                 | No Alerts തി       | ലവിൽ മുന്നറി                 | യിപ്പുകൾ ഇല്ല        |                   |
|             | Yellow as     | NOW)               | 1st Stage                                                       | of alert øm        | <mark>ാംഘട്ട മ</mark> ുന്നറി | യിപ്പ് (WARNING      | LEVEL)            |
|             | Orange ഓ      | റഞ്                | 2nd Stag                                                        | je of alert øø     | ഭാംഘട്ട മുന്നറ               | ിയിപ്പ് (DANGER      | LEVEL)            |
|             | Red ചുവ       | ച്ച്               | 3rd Stage of alert മൂന്നാംഘട്ട മുന്നറിയിപ്പ് (HIGH FLOOD LEVEL) |                    |                              |                      |                   |