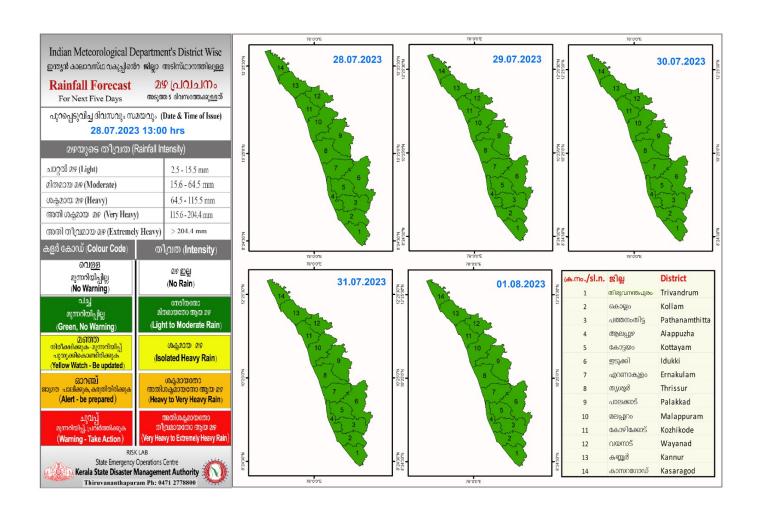

#### **RAINFALL**



## **KSEB RESERVOIR STATISTICS**

അലർട്ട് നിലനിൽക്കുന്ന കേരളത്തിലെ പ്രധാന അണക്കെട്ടുകളിലെ (KSEB) ദിവസേനയുള്ള ജലനിരപ്പ് സംബന്ധിച്ചുള്ള വിവരം 28/07/2023- 11.00 AM

Daily Water Level Details of Main Power Generation Dams with Alert (KSEB) - KERALA

| Mo. | അണക്കെട്ട്<br>Reservoir          | ଞାିପ୍ଥ<br>District          | നിലവിലെ<br>ജലനിരപ്പ്<br>Today's Water<br>Level (ft or metre) | നിലവിൽ സംഭരിക്കപ്പെട്ട<br>ജലത്തിന്റെ അളവ്<br>Today's Live Storage<br>(MCM) | നിലവിലെ സംഭരണ<br>ശതമാനം<br>% Storage wrt Live<br>Storage at FRL | പുറത്ത് വിടുന്ന<br>വെള്ളം<br>Spillway Release<br>(m3/sec) |
|-----|----------------------------------|-----------------------------|--------------------------------------------------------------|----------------------------------------------------------------------------|-