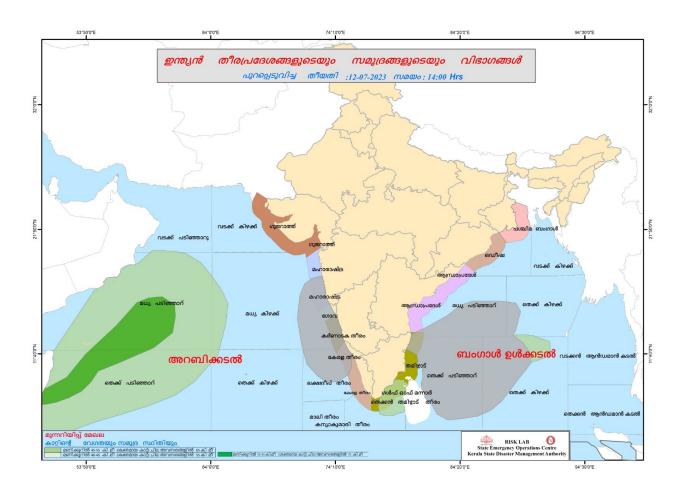

| 9%                                                                                | 0.00                                          |
| 8       | മംഗലം<br>(Mangalam)                    | പാലക്കാട്<br>(Palakkad) | 72.97                                                  | 10.66                                                                                         | 42%                                                                               | 0.00                                          |

മേൽ അണക്കെട്ടുകളിൽ നിലവിൽ മുന്നറിയിപ്പുകളില്ല

അണക്കെട്ടിലെ പരമാവധി ജലനിരപ്പ്, പൂർണ സംഭരണ ശേഷി ഇടങ്ങിയ വിശദവിവരങ്ങളടങ്ങിയ പട്ടിക https://sdma.kerala.gov.in/damwater-level എന്ന ലിങ്കിൽ ലഭ്യമാണ്.

## **SEA STATE**