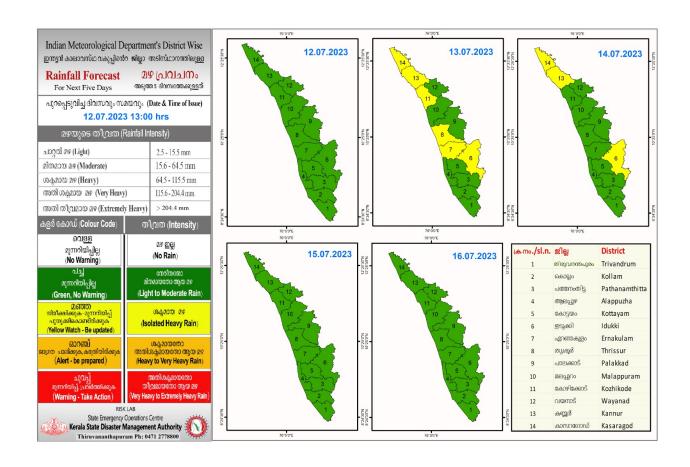

## **RAINFALL**



# **KSEB RESERVOIR STATISTICS**

അലർട്ട് നിലനിൽക്കുന്ന കേരളത്തിലെ പ്രധാന അണക്കെട്ടുകളിലെ (KSEB) ദിവസേനയുള്ള ജലനിരപ്പ് സംബന്ധിച്ചുള്ള വിവരം 12/07/2023- 11.00 AM

Daily Water Level Details of Main Power Generation Dams with Alert (KSEB) - KERALA

| നം. No. | അണക്കെട്ട്<br>Reservoir          | 돼일<br>District      | നിലവിലെ<br>ജലനിരപ്പ്<br>Today's Water<br>Level (ft or metre) | നിലവിൽ സംഭരിക്കപ്പെട്ട<br>ജലത്തിന്റെ അളവ്<br>Today's Live Storage<br>(MCM) | നിലവിലെ സംഭരണ<br>ശതമാനം<br>% Storage wrt Live<br>Storage at FRL | പുറത്ത് വിടുന്ന<br>വെള്ളം<br>Spillway Release<br>(m3/sec) |
|---------|----------------------------------|---------------------|--------------------------------------------------------------|----------------------------------------------------------------------------|----------