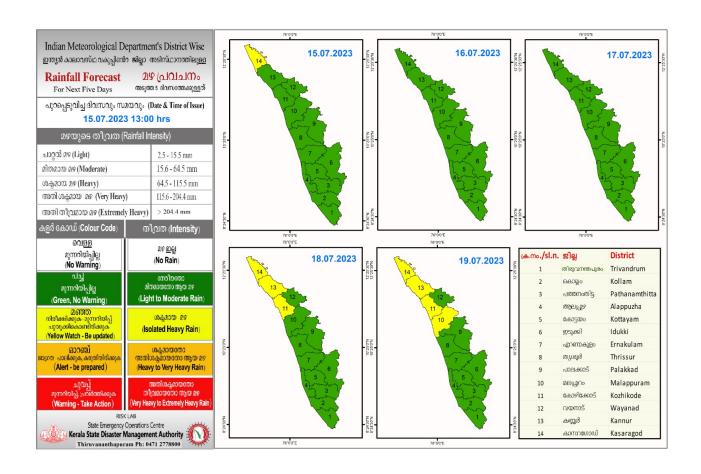

### **RAINFALL**



## **KSEB RESERVOIR STATISTICS**

കേരളത്തിലെ പ്രധാന അണക്കെട്ടുകളിലെ (KSEB) ദിവസേനയുള്ള ജലനിരപ്പ് സംബന്ധിച്ചുള്ള വിവരം 15/07/2023 - 11.00 AM

Daily Water Level Details of Main Power Generation Dams (KSEB) - KERALA

| Mo. | അണക്കെട്ട്<br>Reservoir             | 鰯l잁<br>District                 | നിലവിലെ ജലനിരപ്പ്<br>Today's Water Level<br>(ft or metre) | നിലവിൽ<br>സംഭരിക്കപ്പെട്ട<br>ജലത്തിന്റെ അളവ്<br>Today's Live Storage<br>(MCM) | നിലവിലെ സംഭരണ<br>ശതമാനം<br>% Storage wrt Live<br>Storage at FRL | പുറത്ത് വിടുന്ന<br>വെള്ളം<br>Spillway Release<br>(m3/sec) |
|-----|-------------------------------------|---------------------------------|-----------------------------------------------------------|-------------------------------------------------------------------------------|-------------------