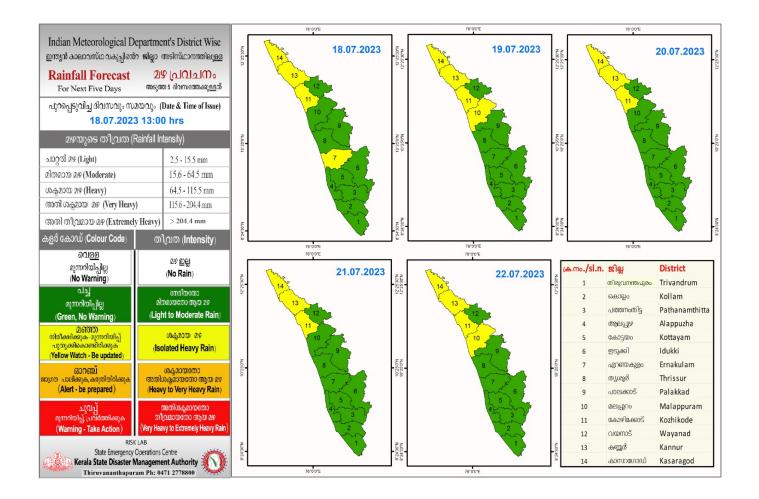

### RAINFALL



## **KSEB RESERVOIR STATISTICS**

കേരളത്തിലെ പ്രധാന അണക്കെട്ടുകളിലെ (KSEB) ദിവസേനയുള്ള ജലനിരപ്പ് സംബന്ധിച്ചുള്ള വിവരം

18/07/2023 - 11.00 AM

| Do.<br>NO. | അണക്കെട്ട്<br>Reservoir             | ଛില്ല<br>District               | നിലവിലെ ജലനിരപ്പ്<br>Today's Water Level<br>(ft or metre) | നിലവിൽ<br>സംഭരിക്കപ്പെട്ട<br>ജലത്തിന്റെ അളവ്<br>Today's Live Storage<br>(MCM) | നിലവിലെ സംഭരണ<br>ശതമാനം<br>% Storage wrt Live<br>Storage at FRL | പ്പറത്ത് വിടുന്ന<br>വെള്ളം<br>Spillway Release<br>(m3/sec) |
|------------|-------------------------------------|---------------------------------|-----------------------------------------------------------|-------------------------------------------------------------------------------|-----------------------------------------------------------------|----------