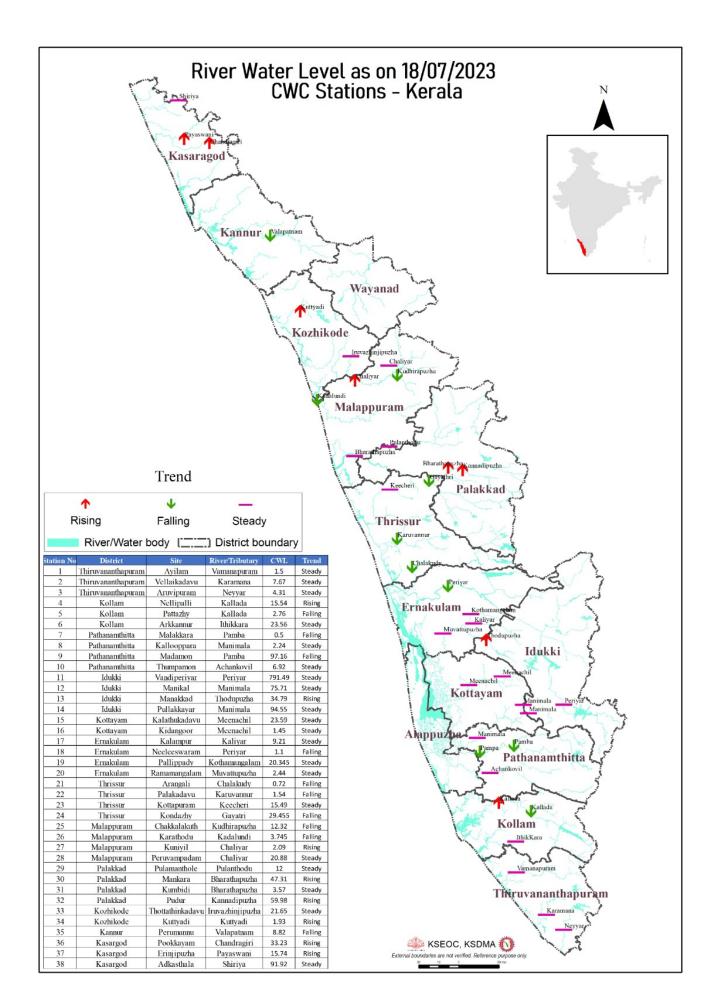

# **SEA STATE**

| FLOOD R | EPORT |
|---------|-------|
|---------|-------|

|          |                                  |                          | ിഷൻ (CWC) പ്ര                                      | 0.0 ml                                       |                               |                 | manalog                                |
|----------|----------------------------------|--------------------------|----------------------------------------------------|----------------------------------------------|-------------------------------|-----------------|----------------------------------------|
| ക്രമ     |                                  |                          | -                                                  | വാണിംഗ്                                      | അവകട                          | നിലവിലെ         | നിലവിലെ                                |
| וחת      | നദി                              | സ്റ്റേഷൻ                 | ജില്ല                                              | നിരപ്പ്                                      | നിരപ്പ്                       | ജലനിരപ്പ്       | പ്രവണത                                 |
| <b>ð</b> |                                  |                          |                                                    | (മീറ്റർ)                                     | (മീറ്റർ)                      | (മീറ്റർ)        | (at 8 am)                              |
| 1        | വാമനപുരം                         | അയിലം                    | തിരുവനന്തപുരം                                      | 6.0                                          | 8.5                           | 1.500           | മാറ്റമില്ല                             |
| 2        | കരമന                             | വെള്ളെകടവ്               | തിരുവനന്തപുരം<br>തിരുവനന്തപുരം<br>കൊല്ലം<br>കൊല്ലം | 9.0<br>6.5<br>18.0<br>7.0<br>27.0<br>6.0     | 10.0                          | 7.670           | മാറ്റമില്ല                             |
| 3        | നെയ്യാർ                          | അരുവിപ്പറം               |                                                    |                                              | 8.0                           | 4.310           | മാറ്റമില്ല                             |
| 4        | കല്ലട                            | നെല്ലിപ്പള്ളി            |                                                    |                                              | 20.0                          | 15.540          | ഉയരുന്നു                               |
| 5        | കല്ലട                            | പട്ടാഴി                  |                                                    |                                              | 8.0                           | 2.760           | ണുത്ത                                  |
| 6        | ഇത്തിക്കര                        | ർണ്ട്രകണ്ട               | കൊല്ലം                                             |                                              | 28.0                          | 23.560          | മാറ്റമില്ല                             |
| 7        | പമ്പ                             | മലക്കര                   | പത്തനംതിട്ട<br>പത്തനംതിട്ട                         |                                              | 7.0                           | 0.500           | ണുത്ര                                  |
| 8        | മണിമല                            | കല്ലപ്പാറ                |                                                    | 5.0                                          | 6.0                           | 2.240           | മാറ്റമില്ല                             |
| 9        | പമ്പ                             | മടമൺ                     | പത്തനംതിട്ട                                        | 100.0                                        | 101.0                         | 97.160          | ണുത്തേ                                 |
| 10       | അച്ചൻകോവിൽ                       | ത്രംപമൺ                  | പത്തനംതിട്ട                                        | 9.0                                          | 10.0                          | 6.920           | മാറ്റമില്ല                             |
| 11       | പെരിയാർ                          | വണ്ടിപെരിയാർ             | ഇടുക്കി                                            | 794.2                                        | 795.2                         | 791.490         | മാറ്റമില്ല                             |
| 12       | മണിമല                            | മണിക്കൽ                  | ഇടുക്കി                                            | 77.4                                         | 78.4                          | 75.710          | മാറ്റമില്ല                             |
| 13       | തൊടുപുഴ                          | മണക്കാട്                 | ഇടുക്കി                                            | 36.5                                         | 37.5                          | 34.790          | ഉയരുന്നു                               |
| 14       | മണിമല                            | പപ്പുറക്കയർ              | ഇടുക്കി                                            | 96.2                                         | 97.2                          | 94.550          | മാറ്റമില്ല                             |
| 15       | മീനച്ചിൽ                         | കാലത്തുംകടവ്             | കോട്ടയം                                            | 32.8                                         | 33.8                          | 23.590          | മാറ്റമില്ല                             |
| 16       | മീനച്ചിൽ                         | കിടങ്ങൂർ                 | കോട്ടയം                                            | 6.16                                         | 7.16                          | 1.450           | മാറ്റമില്ല                             |
| 17       | കാളിയാർ                          | കലംപുർ                   | എറണാകുളം                                           | 12.64                                        | 13.64                         | 9.210           | മാറ്റമില്ല                             |
| 18       | പെരിയാർ                          | നീലീശ്വരം                | എറണാകുളം                                           | 9.0                                          | 10.0                          | 1.100           | ണുംത                                   |
| 19       | കോതമംഗലം                         | പള്ളിപ്പടി               | എറണാകളം                                            | 23.8                                         | 24.8                          | 20.345          | മാറ്റമില്ല                             |
| 20       | മുവാറ്റപുഴ                       | രാമമംഗലം                 | എറണാകുളം                                           | 8.0                                          | 9.0                           | 2.440           | മാറ്റമില്ല                             |
| 21       | ചാലക്കടി                         | അരങ്ങാലി                 | <b>ക്ലെ</b> ത്ര                                    | 7.1                                          | 8.1                           | 0.720           | ണുത                                    |
| 22       | കരവന്തർ                          | പാലകടവ്                  | ർമ്ലയ                                              | 8.3                                          | 9.3                           | 1.540           | ണുത                                    |
| 23       | കീച്ചേരി                         | കോട്ടപ്പറം               | റ്റ്കയ്യത                                          | 23.5                                         | 25.0                          | 15.490          | മാറ്റമില്ല                             |
| 24       | ഗായത്രി                          | കൊണ്ടഴി                  |                                                    | തൃശ്ശൂർ 32.2<br>മലപ്പറം 17.9<br>മലപ്പറം 12.0 | 33.2<br>18.9<br>13.0<br>11.85 | 29.455          | ഞാഴത്ര<br>ണഴാത്ര<br>ണഴായര<br>നായയരുന്ത |
| 25       | കദിരപ്പഴ                         | ചക്കളകത്ത്               | മലപ്പറം<br>മലപ്പറം<br>മലപ്പറം<br>മലപ്പറം           |                                              |                               | 12.320          |                                        |
| 26       | കടലുണ്ടി                         | കാരത്തോട്                |                                                    |                                              |                               | 3.745<br>2.090  |                                        |
| 27       | ചാലിയാർ                          | കനിയിൽ                   |                                                    |                                              |                               |                 |                                        |
| 28       | ചാലിയാർ                          | പെരുവമ്പടം               | മലപ്പറം                                            | 26.5                                         | 27.5                          | 20.880          | മാറ്റമില്ല                             |
| 29       | പ്പലൻതോട്                        | പപ്പലമാന്തോൾ             | പാലക്കാട്                                          | 15.6                                         | 16.6                          | 12.000          | മാറ്റമില്ല                             |
| 30       | ഭാരതപ്പഴ                         | 2<br>四冊·@                | പാലക്കാട്                                          | 51.53                                        | 52.53                         | 47.310          | യരുന്നു                                |
| 31       | ഭാരതപുഴ                          | കമ്പിടി                  | പാലക്കാട്                                          | 8.2                                          | 9.2                           | 3.570           | മാറ്റമില്ല                             |
| 32       | കണ്ണാടിപുഴ                       | പുദ്ദർ                   | പാലക്കാട്                                          | 63.5                                         | 64.5                          | 59.980          | ല്ല് പ്രാത്ര<br>ഇയരുന്നു               |
| 33       | ഇരുവഴിഞ്ഞിപ്പഴ<br>ഇരുവഴിഞ്ഞിപ്പഴ | എം<br>തോട്ടത്തിൻകടവ്     | കോഴിക്കോട്                                         | 31.8                                         | 32.8                          | 21.650          | മാറ്റമില്ല                             |
| 34       | കറ്റിയാടി                        | കറ്റിയാടി                | കോഴിക്കോട്                                         | 5.95                                         | 6.95                          | 1.930           | ഉയരുന്നു                               |
| 35       | വളപട്ടണം                         | പെരുമണ്ണ്                | കണ്ണർ                                              | 17.2                                         | 18.2                          | 8.820           | താഴന്ത                                 |
| 36       | ചന്ദ്രഗിരി                       | പരുമാണ്ണ<br>പൂക്കയം      | കാസറഗോഡ്                                           | 36.2                                         | 37.2                          | 33.230          | യെരുന്നു                               |
| 37       | പയസ്വിനി                         |                          | കാസറഗോഡ്                                           | 18.03                                        | 19.03                         | 15.740          | _                                      |
| 38       | ഷിറിയ                            | എരിഞ്ഞിപുഴ<br>അടക്കസ്വാവ |                                                    | 97.5                                         | 98.5                          | 91.920          | ഉയരുന്നു                               |
| 30       |                                  | അടുക്കസ്ഥല               | കാസറഗോഡ്<br>ർ പ്രകാരം താന്റിരം                     | 1.75938/2                                    |                               |                 | മാറ്റമില്ല                             |
|          |                                  | ലെയുള്ള കണക്കുകൾ         |                                                    |                                              |                               |                 | 8                                      |
|          |                                  | ലെയുള്ള കണക്കുക          |                                                    |                                              |                               |                 | 10                                     |
|          | ഇന്ന് രാവിലെ                     | പതിള്ള എല്ലങ്ങുകൾ        |                                                    |                                              | ഗ്ഷന്തകളുടെ എ                 | eillo<br>m      | 20                                     |
|          | White or                         | <b>22</b>                | 2                                                  | Code                                         | older amel                    |                 |                                        |
|          | White GO                         |                          |                                                    | No Alerts of                                 |                               | 0               |                                        |
|          | Yellow Ø                         |                          |                                                    |                                              |                               | യിപ്പ് (WARNING |                                        |
|          | Orange ഓ                         | 10.02                    | 2nd Stag<br>3rd Stage                              | e or atert @6                                | ംഘട്ട മുന്നാറ                 | ിയിപ്പ് (DANGER | LEVEL)                                 |