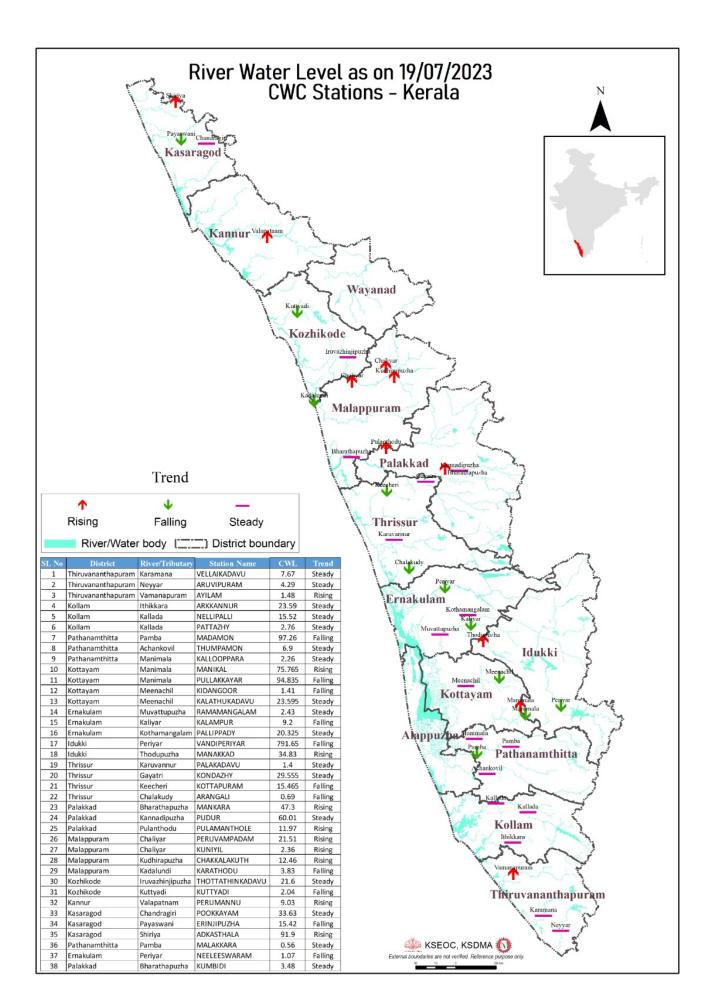

## **SEA STATE**

| ക്രമ                                                                      |               |                                 |                                                            | വാണിംഗ്               | അവകട                      | നിലവിലെ                     | നിലവിലെ                                                                                                        |
|---------------------------------------------------------------------------|---------------|---------------------------------|------------------------------------------------------------|-----------------------|---------------------------|-----------------------------|----------------------------------------------------------------------------------------------------------------|
| ັກຕາມ                                                                     | നദി           | സ്റ്റേഷൻ                        | ജില്ല                                                      | നിരപ്പ്               | നിരപ്പ്                   | ജലനിരപ്പ്                   | പ്രവണത                                                                                                         |
| 6                                                                         |               | œ                               | -                                                          | (മീറ്റർ)              | (മീറ്റർ)                  | (മീറ്റർ)                    | (at 8 am)                                                                                                      |
| 1                                                                         | വാമനപുരം      | അയിലം                           | തിരുവനന്തപ്പരം                                             | 6.0                   | 8.5                       | 1.480                       | ഉയരുന്നു                                                                                                       |
| 2                                                                         | കരമന          | വെള്ളെകടവ്                      | തിരുവനന്തപുരം                                              | 9.0                   | 10.0                      | 7.670                       | മാറ്റമില്ല                                                                                                     |
| 3                                                                         | നെയ്യാർ       | അരുവിപ്പറം                      | തിരുവനന്തപുരം                                              | 6.5                   | 8.0                       | 4.290                       | മാറ്റമില്ല                                                                                                     |
| 4                                                                         | കല്ലട         | <sup>ച്ച</sup><br>നെല്ലിപ്പള്ളി | കൊല്ലം                                                     | 18.0                  | 20.0                      | 15.520                      | മാറ്റമില്ല                                                                                                     |
| 5                                                                         | കല്ലട         | പട്ടാഴി                         | കൊല്ലം                                                     | 7.0                   | 8.0                       | 2.760                       | മാറ്റമില്ല                                                                                                     |
| 6                                                                         | ഇത്തിക്കര     | അരക്കന്നൂർ                      | കൊല്ലം                                                     | 27.0                  | 28.0                      | 23.590                      | മാറ്റമില്ല                                                                                                     |
| 7                                                                         | പമ്പ          | മലക്കര                          | പത്തനംതിട്ട                                                | 6.0                   | 7.0                       | 0.560                       | മാറ്റമില്ല                                                                                                     |
| 8                                                                         | മണിമല         | കല്ലപ്പാറ                       | പത്തനംതിട്ട                                                | 5.0                   | 6.0                       | 2.260                       | മാറ്റമില്ല                                                                                                     |
| 9                                                                         | പമ്പ          | മടമൺ                            | പത്തനംതിട്ട                                                | 100.0                 | 101.0                     | 97.260                      | ണുത                                                                                                            |
| 10                                                                        | അച്ചൻകോവിൽ    | ത്രംപമൺ                         | പത്തനംതിട്ട                                                | 9.0                   | 10.0                      | 6.900                       | മാറ്റമില്ല                                                                                                     |
| 11                                                                        | പെരിയാർ       | വണ്ടിപെരിയാർ                    | ഇടുക്കി                                                    | 794.2                 | 795.2                     | 791.650                     | ണുത                                                                                                            |
| 12                                                                        | മണിമല         | മണിക്കൽ                         | ഇടുക്കി                                                    | 77.4                  | 78.4                      | 75.765                      | ഉയരുന്നു                                                                                                       |
| 13                                                                        | തൊടുപുഴ       | മണക്കാട്                        | ഇടുക്കി                                                    | 36.5                  | 37.5                      | 34.830                      | ഉയരുന്നു                                                                                                       |
| 14                                                                        | മണിമല         | പുല്ലാക്കയർ                     | ഇടുക്കി                                                    | 96.2                  | 97.2                      | 94.835                      | താഴന്ത                                                                                                         |
| 15                                                                        | മീനച്ചിൽ      | പ്പല്ലാങ്കയര<br>കാലത്തംകടവ്     | കോട്ടയം                                                    | 32.8                  | 33.8                      | 23.595                      | മാറ്റമില്ല                                                                                                     |
| 16                                                                        | മീനച്ചിൽ      |                                 | decision and the second                                    | 6.16                  | 7.16                      | 1.410                       | The second s |
| 17                                                                        | കാളിയാർ       | കിടങ്ങൂർ                        | കോട്ടയം                                                    | 12.64                 | 13.64                     | 9.200                       | ണുത്ത                                                                                                          |
| 18                                                                        | പെരിയാർ       | കലംപുർ<br>നീലീശ്വരം             | എറണാകളം                                                    | 9.0                   | 10.0                      | 1.070                       | ണുത്ത                                                                                                          |
| 19                                                                        |               |                                 | എറണാകളം                                                    | 23.8                  | 24.8                      |                             | ണുത                                                                                                            |
|                                                                           | കോതമംഗലം      | പള്ളിപ്പടി                      | എറണാകുളം                                                   | 53.90                 | 200.002                   | 20.325                      | മാറ്റമില്ല                                                                                                     |
| 20                                                                        | മുവാറ്റുപുഴ   | രാമമംഗലം                        | എറണാകുളം                                                   | 8.0                   | 9.0                       | 2.430                       | മാറ്റമില്ല                                                                                                     |
| 21                                                                        | ചാലക്കടി      | അരങ്ങാലി                        | තිහූග                                                      | 7.1                   | 8.1                       | 0.690                       | ണുത്ത                                                                                                          |
| 22                                                                        | കരവന്തർ       | പാലകടവ്                         | ര്യുത                                                      | 8.3                   | 9.3                       | 1.400                       | മാറ്റമില്ല                                                                                                     |
| 23                                                                        | കീച്ചേരി      | കോട്ടപ്പറം                      | ര്യുത                                                      | 23.5                  | 25.0                      | 15.465                      | ണുത്ര                                                                                                          |
| 24                                                                        | ഗായത്രി       | കൊണ്ടഴി                         | ൭ഄൣൕ                                                       | 32.2                  | 33.2                      | 29.555                      | മാറ്റമില്ല                                                                                                     |
| 25                                                                        | കദിരപ്പഴ      | ചക്കളകത്ത്                      | മലപ്പറം                                                    | 17.9                  | 18.9                      | 12.460                      | ഉയരുന്നു                                                                                                       |
| 26                                                                        | കടലുണ്ടി      | കാരത്തോട്                       | മലപ്പറം                                                    | 12.0                  | 13.0                      | 3.830                       | ണുത്ത                                                                                                          |
| 27                                                                        | ചാലിയാർ       | കനിയിൽ                          | മലപ്പറം                                                    | 10.85                 | 11.85                     | 2.360                       | ഉയരുന്നു                                                                                                       |
| 28                                                                        | ചാലിയാർ       | പെരുവമ്പടം                      | മലപ്പറം                                                    | 26.5                  | 27.5                      | 21.510                      | ഉയരുന്നു                                                                                                       |
| 29                                                                        | പ്പലൻതോട്     | പുലമാന്തോൾ                      | പാലക്കാട്                                                  | 15.6                  | 16.6                      | 11.970                      | ഉയരുന്നു                                                                                                       |
| 30                                                                        | ഭാരതപുഴ       | മങ്കര                           | പാലക്കാട്                                                  | 51.53                 | 52.53                     | 47.300                      | ഉയരുന്നു                                                                                                       |
| 31                                                                        | ഭാരതപുഴ       | കമ്പിടി                         | പാലക്കാട്                                                  | 8.2                   | 9.2                       | 3.480                       | മാറ്റമില്ല                                                                                                     |
| 32                                                                        | കണ്ണാടിപുഴ    | പുദുർ                           | പാലക്കാട്                                                  | 63.5                  | 64.5                      | 60.010                      | മാറ്റമില്ല                                                                                                     |
| 33                                                                        | ഇരുവഴിഞ്ഞിപുഴ | തോട്ടത്തിൻകടവ്                  | കോഴിക്കോട്                                                 | 31.8                  | 32.8                      | 21.600                      | മാറ്റമില്ല                                                                                                     |
| 34                                                                        | കറ്റിയാടി     | കറ്റിയാടി                       | കോഴിക്കോട്                                                 | 5.95                  | 6.95                      | 2.040                       | ണുത്ര                                                                                                          |
| 35                                                                        | വളപട്ടണം      | പെര്ദമണ്ണ്                      | കണ്ണർ                                                      | 17.2                  | 18.2                      | 9.030                       | ഉയരുന്നു                                                                                                       |
| 36                                                                        | ചന്ദ്രഗിരി    | പൂക്കയം                         | കാസറഗോഡ്                                                   | 36.2                  | 37.2                      | 33.630                      | മാറ്റമില്ല                                                                                                     |
| 37                                                                        | പയസ്വിനി      | എരിഞ്ഞിപ്പഴ                     | കാസറഗോഡ്                                                   | 18.03                 | 19.03                     | 15.420                      | ണുന്ത                                                                                                          |
| 38                                                                        | ഷിറിയ         | അടുക്കസ്ഥല                      | കാസറഗോഡ്                                                   | 97.5                  | 98.5                      | 91.900                      | ഉയരുന്നു                                                                                                       |
|                                                                           |               | ലെയുള്ള കണക്കുകഗ                |                                                            |                       |                           |                             | 10                                                                                                             |
| ഇന്ന് രാവിലെയുള്ള കണക്കുകൾ പ്രകാരം ജലനിരപ്പ് താഴുന്ന സ്റ്റേഷനുകളുടെ എണ്ണം |               |                                 |                                                            |                       | Po                        | 11                          |                                                                                                                |
|                                                                           | ഇന്ന് രാവിലെ  | ചയുള്ള കണക്കുകൾ                 | പ്രകാരം ജലനിരപ്പ് മ                                        | മാറ്റമില്ലാത്ത സ്റ്റേ | ുഷനുകളുടെ എ               | )ണ്ണം                       | 17                                                                                                             |
|                                                                           |               |                                 | Colour                                                     | Code                  |                           |                             |                                                                                                                |
|                                                                           | White စေവ     | 98                              |                                                            | No Alerts തി          | ലവിൽ <mark>മ</mark> ന്നറി | യിപ്പ <mark>ുകൾ ഇല്ല</mark> |                                                                                                                |
|                                                                           | Yellow De     | (ORO)                           | 1st Stage of alert ഒന്നാംഘട്ട മന്നറിയിച്ച് (WARNING LEVEL) |                       |                           |                             |                                                                                                                |
|                                                                           | Orange ഓ      | റഞ്ച്                           | 2nd Stag                                                   | je of alert øm        | ഭാംഘട്ട മുന്നറ            | ിയിപ്പ് (DANGER             | LEVEL)                                                                                                         |