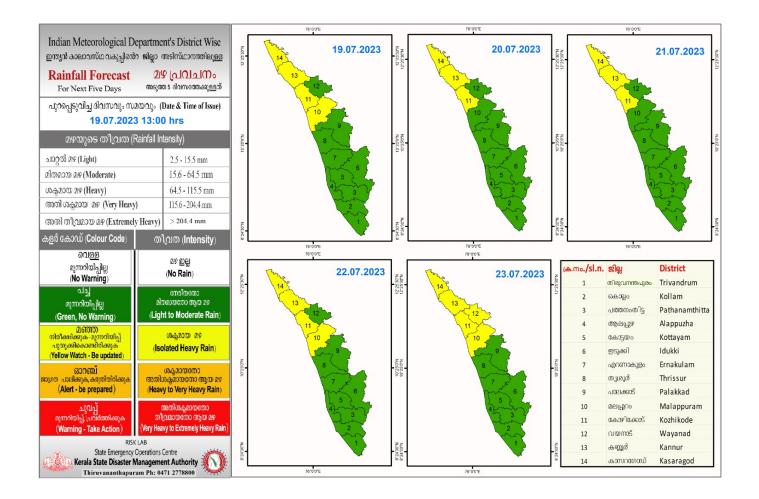

#### RAINFALL



### **KSEB RESERVOIR STATISTICS**

|            | കേരളത്തി                            | ലെ പ്രധാന അണം                   | •                                                         | വസേനയുള്ള ജലനിരം<br>23 – 11.00 AM                                             | പ്പ് സംബന്ധിച്ചുള്ള വിറ                                         | 10o                                                       |
|------------|-------------------------------------|---------------------------------|-----------------------------------------------------------|-------------------------------------------------------------------------------|-----------------------------------------------------------------|-----------------------------------------------------------|
|            |                                     | Dail