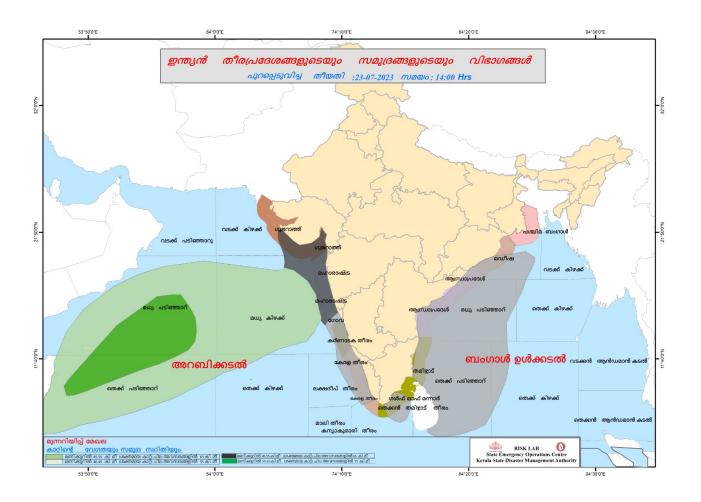

|
| _              | ചുള്ളിയാർ    | പാലക്കാട്  | 142.27              | 1.31                     | 10%                   | 0.00                   |
| 7              | (Chulliyar)  | (Palakkad) |                     |                          |                       |                        |
| 1              | മംഗലം        | പാലക്കാട്  | 74.25               | 13.71                    | 54%                   | 0.00                   |
| 8              | (Mangalam)   | (Palakkad) |                     |                          |                       |                        |

മേൽ അണക്കെട്ടുകളിൽ നിലവിൽ മുന്നറിയിപ്പുകളില്ല

അണക്കെട്ടിലെ പരമാവധി ജലനിരപ്പ്, പൂർണ സംഭരണ ശേഷി ഇടങ്ങിയ വിശദവിവരങ്ങളടങ്ങിയ പട്ടിക https://sdma.kerala.gov.in/dam-water-level എന്ന ലിങ്കിൽ ലഭൂമാണ്.

# **SEA STATE**