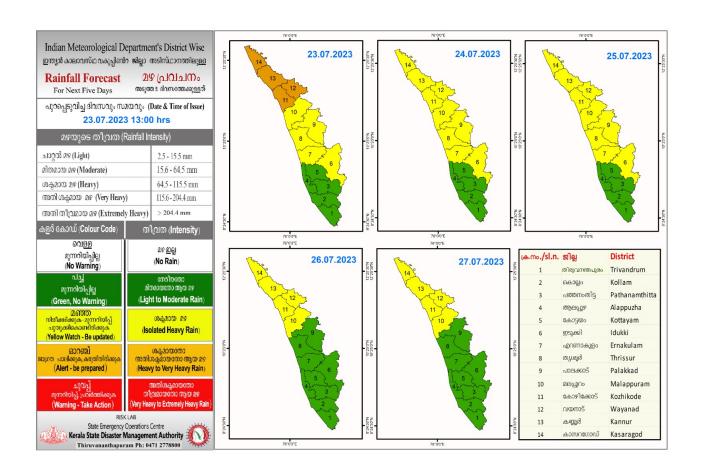

## **RAINFALL**



## **KSEB RESERVOIR STATISTICS**

കേരളത്തിലെ പ്രധാന അണക്കെട്ടുകളിലെ (KSEB) ദിവസേനയുള്ള ജലനിരപ്പ് സംബന്ധിച്ചുള്ള വിവരം 23/07/2023 - 11.00 AM

Daily Water Level Details of Main Power Generation Dams (KSEB) - KERALA

| Mo. | അണക്കെട്ട്<br>Reservoir             | ଛില്ല<br>District               | നിലവിലെ ജലനിരപ്പ്<br>Today's Water Level<br>(ft or metre) | നിലവിൽ<br>സംഭരിക്കപ്പെട്ട<br>ജലത്തിന്റെ അളവ്<br>Today's Live Storage<br>(MCM) | നിലവിലെ സംഭരണ<br>ശതമാനം<br>% Storage wrt Live<br>Storage at FRL | പുറത്ത് വിടുന്ന<br>വെള്ളം<br>Spillway Release<br>(m3/sec) |
|-----|-------------------------------------|---------------------------------|-----------------------------------------------------------|-------------------------------------------------------------------------------|-------------------