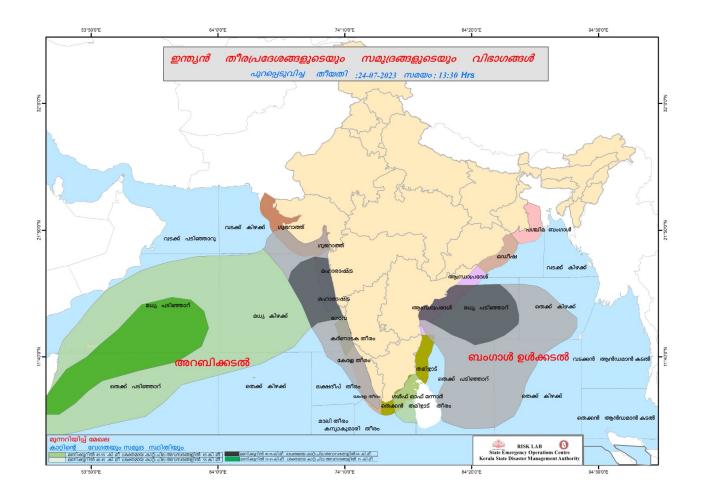

| 0.00                                       |
| 7       | ച്ചള്ളിയാർ<br>(Chulliyar) | പാലക്കാട്<br>(Palakkad)       | 142.65                                              | 1.49                                                                                          | 11%                                                                               | 0.00                                       |
| 8       | മംഗലം<br>(Mangalam)       | പാലക്കാട്<br>(Palakkad)       | 74.65                                               | 14.73                                                                                         | 58%                                                                               | 0.00                                       |

## **SEA STATE**