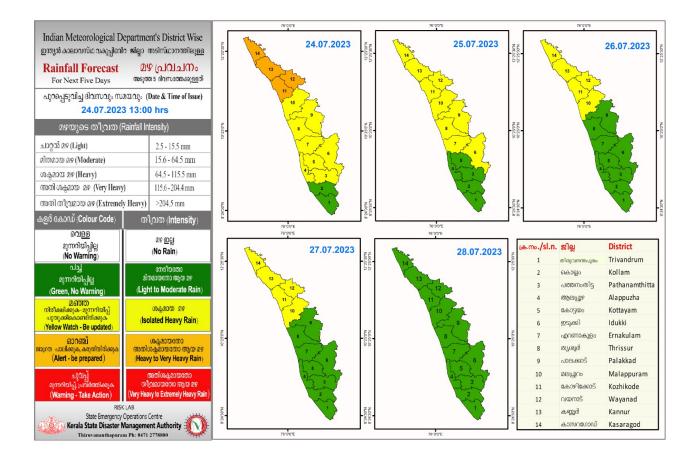

## RAINFALL



## **KSEB RESERVOIR STATISTICS**

കേരളത്തിലെ പ്രധാന അണക്കെട്ടുകളിലെ (KSEB) ദിവസേനയുള്ള ജലനിരപ്പ് സംബന്ധിച്ചുള്ള വിവരം

24/07/2023 - 11.00 AM

| Do.<br>NO. | അണക്കെട്ട്<br>Reservoir             | ജില്ല<br>District                 | നിലവിലെ ജലനിരപ്പ്<br>Today's Water Level<br>(ft or metre) | നിലവിൽ<br>സംഭരിക്കപ്പെട്ട<br>ജലത്തിന്റെ അളവ്<br>Today's Live Storage<br>(MCM) | നിലവിലെ സംഭരണ<br>ശതമാനം<br>% Storage wrt Live<br>Storage at FRL | പുറത്ത് വിടുന്ന<br>വെള്ളം<br>Spillway Release<br>(m3/sec) |
|------------|-------------------------------------|-----------------------------------|-----------------------------------------------------------|-------------------------------------------------------------------------------|-----------------------------------------------------------------|-------