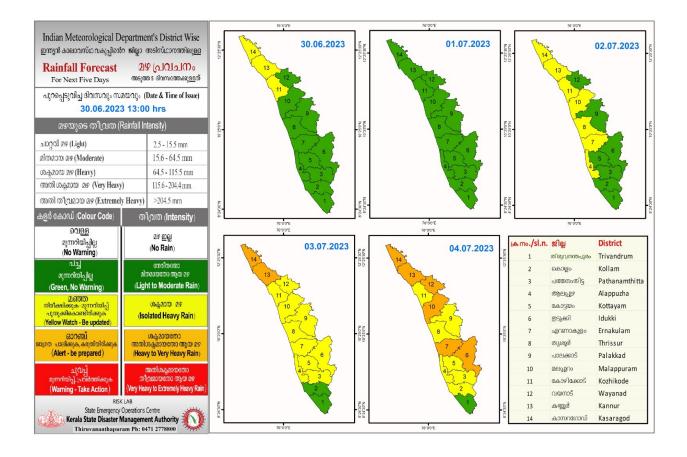

## RAINFALL



## **KSEB RESERVOIR STATISTICS**

|            |                                     | Daily Water Le                    | 30/06/2023 – 11.0<br>evel Details of Main P               | ower Generation Dams                                                          | 6 (KSEB) – KERALA                                               |                                                           |
|------------|-------------------------------------|-----------------------------------|-----------------------------------------------------------|-------------------------------------------------------------------------------|-----------------------------------------------------------------|-----------------------------------------------------------|
| n₀.<br>No. | അണക്കെട്ട്<br>Reservoir             | ଛ