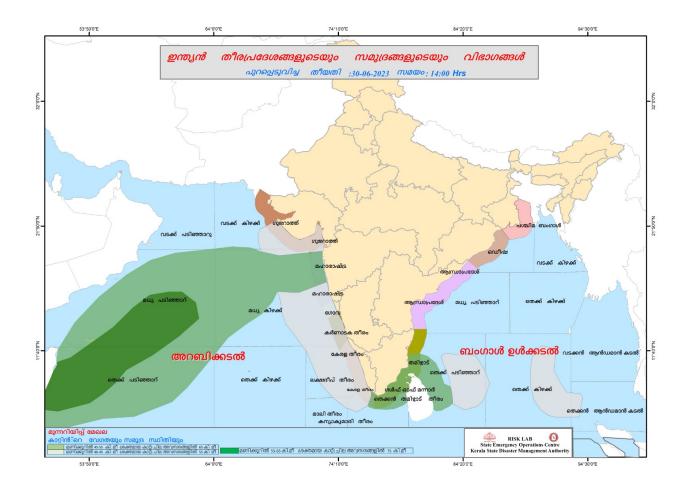

| 7%                                                                                | 0.00                                          |
| 7                     | മംഗലം<br>(Mangalam)       | പാലക്കാട്<br>(Palakkad) | 66.90                                                  | 1.58                                                                                          | 6%                                                                                | 0.00                                          |

മേൽ അണക്കെട്ടുകളിൽ നിലവിൽ മുന്നറിയിപ്പുകളില്ല

അണക്കെട്ടിലെ പരമാവധി ജലനിരപ്പ്, പൂർണ സംഭരണ ശേഷി തുടങ്ങിയ വിശദവിവരങ്ങളടങ്ങിയ പട്ടിക https://sdma.kerala.gov.in/dam– water–level എന്ന ലിങ്കിൽ ലഭ്യമാണ്.

## SEA STATE