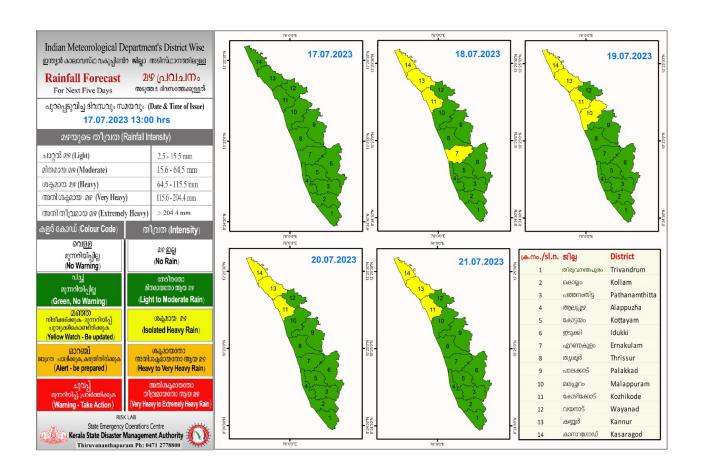

### **RAINFALL**



## **KSEB RESERVOIR STATISTICS**

കേരളത്തിലെ പ്രധാന അണക്കെട്ടുകളിലെ (KSEB) ദിവസേനയുള്ള ജലനിരപ്പ് സംബന്ധിച്ചുള്ള വിവരം 17/07/2023 - 11.00 AM

Daily Water Level Details of Main Power Generation Dams (KSEB) - KERALA

| Mo. | അണക്കെട്ട്<br>Reservoir             | ജില്ല<br>District               | നിലവിലെ ജലനിരപ്പ്<br>Today's Water Level<br>(ft or metre) | നിലവിൽ<br>സംഭരിക്കപ്പെട്ട<br>ജലത്തിന്റെ അളവ്<br>Today's Live Storage<br>(MCM) | നിലവിലെ സംഭരണ<br>ശതമാനം<br>% Storage wrt Live<br>Storage at FRL | പുറത്ത് വിടുന്ന<br>വെള്ളം<br>Spillway Release<br>(m3/sec) |
|-----|-------------------------------------|---------------------------------|-----------------------------------------------------------|-------------------------------------------------------------------------------|-------------------