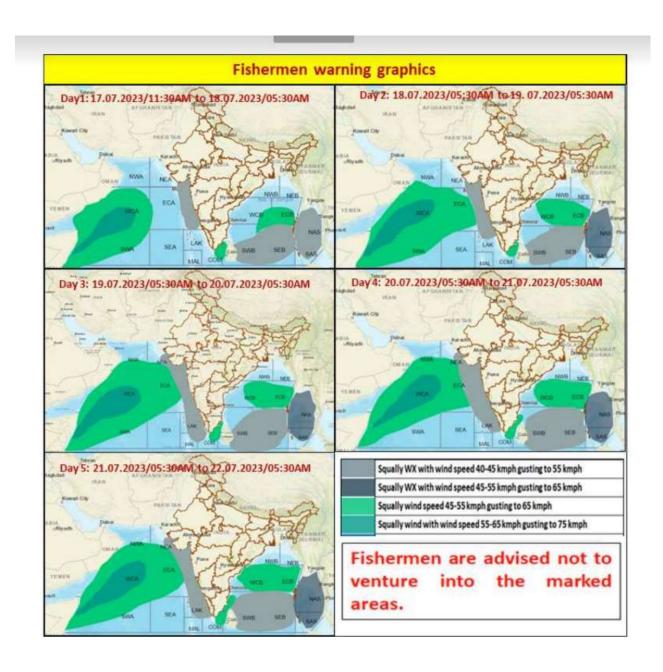

| 11.20                                                                                         | 44%                                                                               | 0.00                                       |
|          | (Mangalam)              | (Palakkad)         |                                                     |                                                                                               |                                                                                   |                                            |

മേൽ അണക്കെട്ടുകളിൽ നിലവിൽ മുന്നറിയിപ്പുകളില്ല

അണക്കെട്ടിലെ പരമാവധി ജലനിരപ്പ്, പൂർണ സംഭരണ ശേഷി ഇടങ്ങിയ വിശദവിവരങ്ങളടങ്ങിയ പട്ടിക https://sdma.kerala.gov.in/dam-water-level എന്ന ലിങ്കിൽ ലഭൂമാണ്.

### **SEA STATE**