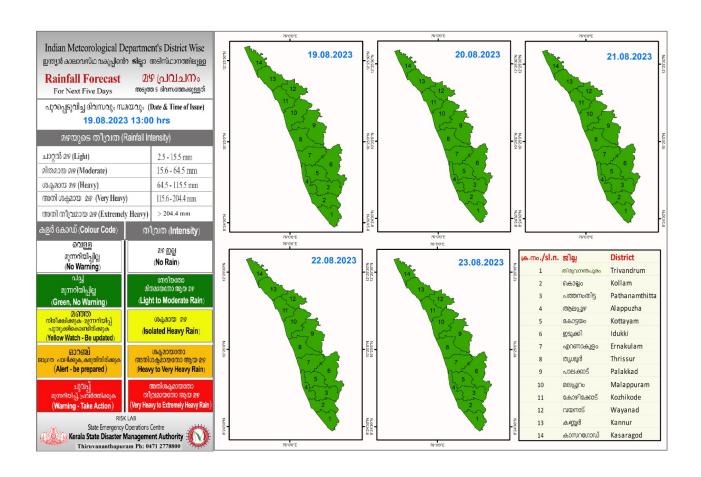

### **RAINFALL**



# **KSEB RESERVOIR STATISTICS**

|                                                                                                   |                         |                                              | 19/08/2023- 11.0                                             | (KSEB) ദിവസേനയുള്ള ജല<br>o AM<br>tion Dams with Alert (KSEI                |                                                                 | വിവരം                                                     |  |  |
|---------------------------------------------------------------------------------------------------|-------------------------|----------------------------------------------|--------------------------------------------------------------|----------------------------------------------------------------------------|----