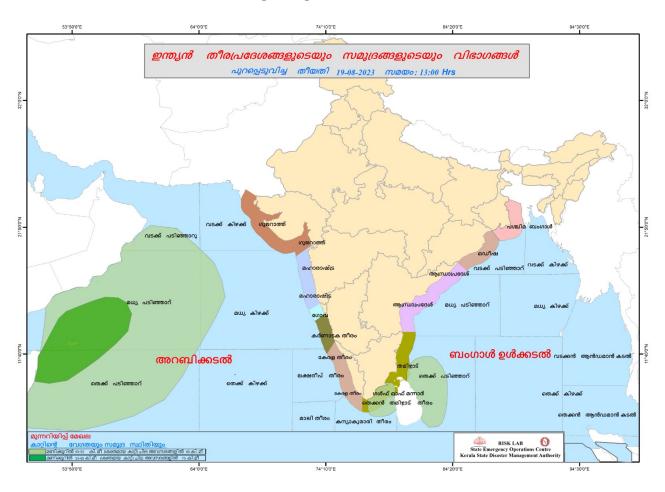

| 23.08                                                                                         | 45%                                                                               | 0.00                                          |
| 7   | ചുള്ളിയാർ<br>(Chulliyar)         | പാലക്കാട്<br>(Palakkad) | 144.28                                                 | 2.26                                                                                          | 16%                                                                               | 0.00                                          |

മേൽ അണക്കെട്ടുകളിൽ നിലവിൽ മുന്നറിയിപ്പുകളില്ല

അണക്കെട്ടിലെ പരമാവധി ജലനിരപ്പ്, പൂർണ സംഭരണ ശേഷി ഇടങ്ങിയ വിശദവിവരങ്ങളടങ്ങിയ പട്ടിക https://sdma.kerala.gov.in/dam-water-level എന്ന ലിങ്കിൽ ലഭ്യമാണ്.

## **SEA STATE**



# **FLOOD REPORT**

| ക്രമ<br>നമ്പ<br>ർ | നദി