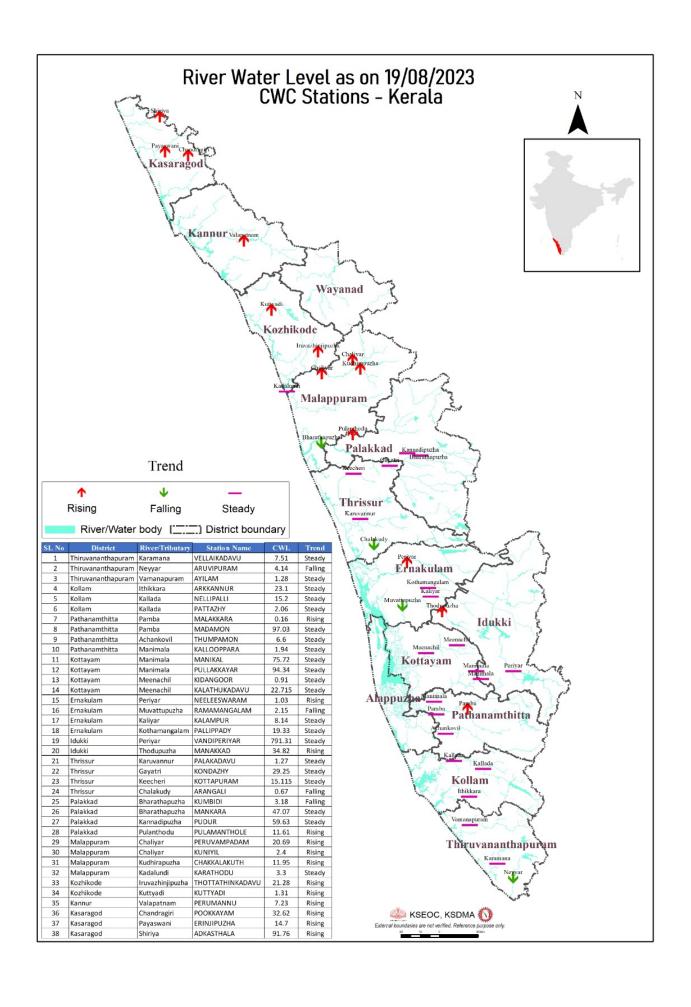

|                                     | 7                                                                                                                         | of alert amo                  |                                         |                                  |                   |