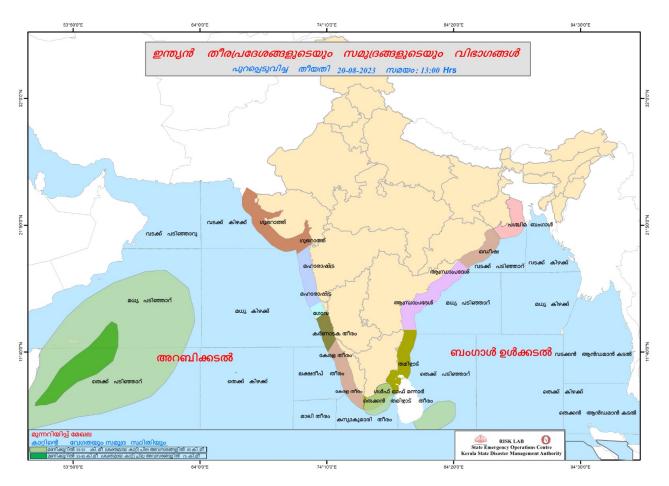

| 2.26                                                                                          | 16%                                                                               | 0.00                                          |
|            |                                    | മേൽ                     | അണക്കെട്ടുകളിൽ നില                                     | ചവിൽ മുന്നറിയിപ്പകളില്ല                                                                       | •                                                                                 |                                               |

അണക്കെട്ടിലെ പരമാവധി ജലനിരപ്പ്, പൂർണ സംഭരണ ശേഷി തുടങ്ങിയ വിശദവിവരങ്ങളടങ്ങിയ പട്ടിക https://sdma.kerala.gov.in/dam–water–level എന്ന ലിങ്കിൽ ലഭ്യമാണ്.

### **SEA STATE**



# **FLOOD REPORT**

| കേന്ദ്ര ജല കമ്മിഷൻ (CWC) പ്രളയ മന്നറിയിപ്പ് സംവിധാനം<br>ക്രമ വാണിംഗ് അപകട നിലവിലെ നിലവി |                        |                          |                                                            |                |                            |                    |            |  |
|-----------------------------------------------------------------------------------------|------------------------|--------------------------|------------------------------------------------------------|----------------|----------------------------|--------------------|------------|--|
| ക്രമ                                                                                    |                        |                          | -