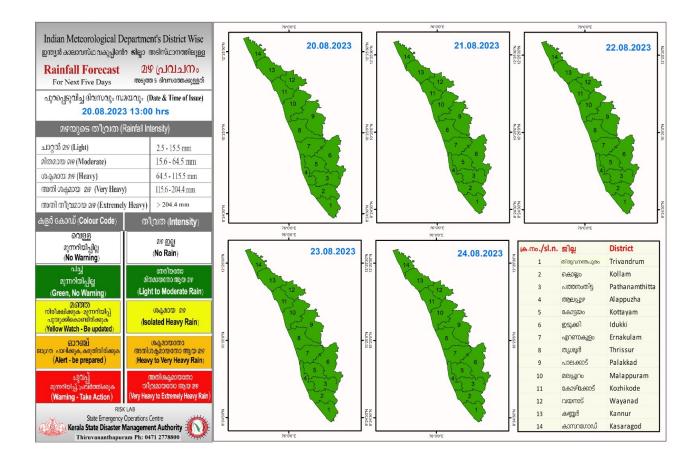

### RAINFALL



# **KSEB RESERVOIR STATISTICS**

| അലർട്ട് നിലനിൽക്കുന്ന കേരളത്തിലെ പ്രധാന അണക്കെട്ടുകളിലെ (KSEB) ദിവസേനയുള്ള ജലനിരപ്പ് സംബന്ധിച്ചുള്ള വിവരം<br>20/08/2023– 11.00 AM<br>Daily Water Level Details of Main Power Generation Dams with Alert (KSEB) – KERALA |                                                                                                                                                                |                     |                                                              |                                                                            |                                                                 |                                                           |  |
|--------------------------------------------------------------------------------------------