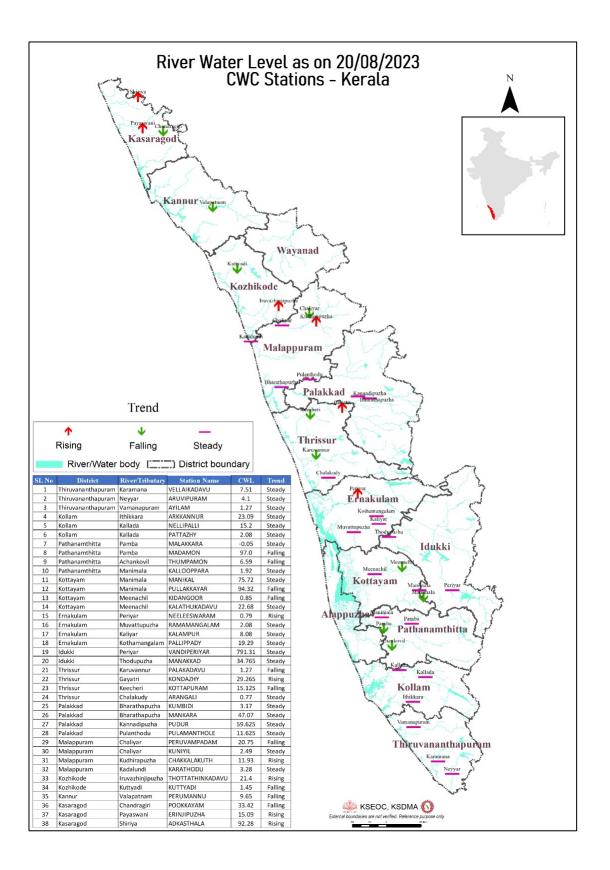

# **FLOOD REPORT**

| കേന്ദ്ര ജല കമ്മിഷൻ (CWC) പ്രളയ മന്നറിയിപ്പ് സംവിധാനം<br>ക്രമ വാണിംഗ് അപകട നിലവിലെ നിലവി |                        |                          |                                                            |                |                            |                    |            |  |
|-----------------------------------------------------------------------------------------|------------------------|--------------------------|------------------------------------------------------------|----------------|----------------------------|--------------------|------------|--|
| ക്രമ                                                                                    |                        |                          | -                                                          |                |                            |                    |            |  |
| നമ്പ                                                                                    | നദി                    | സ്റ്റേഷൻ                 | ജില്ല                                                      | നീരപ്പ്        | നിരപ്പ്                    | ജലനിരപ്പ്          | പ്രവണത     |  |
| <b>ð</b>                                                                                |                        |                          |                                                            | (മീറ്റർ)       | (മീറ്റർ)                   | (മീറ്റർ)           | (at 8 am)  |  |
| 1                                                                                       | കരമന                   | വെള്ളെകടവ്               | തിരുവനന്തപുരം                                              | 9.0            | 10.00                      | 7.51               | മാറ്റമില്ല |  |
| 2                                                                                       | നെയ്യാർ                | അരുവിപ്പറം               | തിരുവനന്തപുരം                                              | 6.5            | 8.00                       | 4.10               | മാറ്റമില്ല |  |
| 3                                                                                       | വാമനപുരം               | അയിലം                    | തിരുവനന്തപുരം                                              | 6.0            | 8.50                       | 1.27               | മാറ്റമില്ല |  |
| 4                                                                                       | ഇത്തിക്കര              | തത്രകന്തർ                | കൊല്ലം                                                     | 27.0           | 28.00                      | 23.09              | മാറ്റമില്ല |  |
| 5                                                                                       | കല്ലട                  | നെല്ലിപ്പള്ളി            | കൊല്ലം                                                     | 18.0           | 20.00                      | 15.20              | മാറ്റമില്ല |  |
| 6                                                                                       | കല്ലട                  | പട്ടാഴി                  | കൊല്ലം                                                     | 7.0            | 8.00                       | 2.08               | മാറ്റമില്ല |  |
| 7                                                                                       | പമ്പ                   | മലക്കര                   | പത്തനംതിട്ട                                                | 6.0            | 7.00                       | -0.05              | മാറ്റമില്ല |  |
| 8                                                                                       | പമ്പ                   | മടമൺ                     | പത്തനംതിട്ട                                                | 100.0          | 101.00                     | 97.00              | ണുത്ത      |  |
| 9                                                                                       | അച്ചൻകോവിൽ             | ത്രംപമൺ                  | പത്തനംതിട്ട                                                | 9.0            | 10.00                      | 6.59               | ണുത        |  |
| 10                                                                                      | മണിമല                  | കല്ലപ്പാറ                | പത്തനംതിട്ട                                                | 5.0            | 6.00                       | 1.92               | മാറ്റമില്ല |  |
| 11                                                                                      | മണിമല                  | <mark>മണിക്കൽ</mark>     | കോട്ടയം                                                    | 77.4           | 78.40                      | 75.72              | മാറ്റമില്ല |  |
| 12                                                                                      | മണിമല                  | പപ്ലുക്കയാർ              | കോട്ടയം                                                    | 96.2           | 97.20                      | 94.32              | ണുംത       |  |
| 13                                                                                      | മീനച്ചിൽ               | കിടങ്ങൂർ                 | കോട്ടയം                                                    | 6.16           | 7.16                       | 0.85               | ണും        |  |
| 14                                                                                      | മീനച്ചിൽ               | കാലത്തുംകടവ്             | കോട്ടയം                                                    | 32.8           | 33.80                      | 22.68              | മാറ്റമില്ല |  |
| 15                                                                                      | പെരിയാർ                | നീലിശ്വരം                | എറണാകളം                                                    | 9.0            | 10.00                      | 0.79               | ഉയരുന്നു   |  |
| 16                                                                                      | മുവാറ്റപുഴ             | രാമമംഗലം                 | എറണാകുളം                                                   | 8.0            | 9.00                       | 2.08               | മാറ്റമില്ല |  |
| 17                                                                                      | കാളിയാർ                | കലംപുർ                   | എറണാകുളം                                                   | 12.64          | 13.64                      | 8.08               | മാറ്റമില്ല |  |
| 18                                                                                      | കോതമംഗലം               | പള്ളിപ്പടി               | എറണാകുളം                                                   | 23.8           | 24.80                      | 19.29              | മാറ്റമില്ല |  |
| 19                                                                                      | പെരിയാർ                | വണ്ടിപെരിയാർ             | ഇടുക്കി                                                    | 794.2          | 795.20                     | 791.31             | മാറ്റമില്ല |  |
| 20                                                                                      | തൊടുപുഴ                | മണക്കാട്                 | ഇടുക്കി                                                    | 36.5           | 37.50                      | 34.765             | മാറ്റമില്ല |  |
| 21                                                                                      | കരവന്തുർ               | പാലകടവ്                  | ക്ലെത്ര                                                    | 8.3            | 9.30                       | 1.27               | ണുത        |  |
| 22                                                                                      | ഗായത്രി                | കൊണ്ടാഴി                 | മ്ല്ല്<br>മെയ്യ                                            | 32.2           | 33.20                      | 29.265             | ഉയരുന്നു   |  |
| 23                                                                                      | കീച്ചേരി               |                          | മെയ്യ                                                      | 23.5           | 25.00                      | 15.125             | ണുത        |  |
| 24                                                                                      | ചാലക്കടി               | കോട്ടപ്പറം<br>അരങ്ങാലി   | മെയ                                                        | 7.1            | 8.10                       | 0.77               | മാറ്റമില്ല |  |
| 25                                                                                      | ഭാരതപുഴ                | കമ്പിടി                  | പാലക്കാട്                                                  | 8.2            | 9.20                       | 3.17               | മാറ്റമില്ല |  |
| 26                                                                                      |                        | മങ്കര                    | പാലക്കാട്                                                  | 51.53          | 52.53                      | 47.07              | മാറ്റമില്ല |  |
| 27                                                                                      | ഭാരതപ്പഴ               |                          | പാലക്കാട്                                                  | 63.5           | 64.50                      | 59.625             | മാറ്റമില്ല |  |
| 28                                                                                      | കണ്ണാടിപുഴ<br>പുലൻതോട് | പുദുർ                    |                                                            | 15.6           | 16.60                      | 11.625             | മാറ്റമില്ല |  |
| 29                                                                                      |                        | പുലാമന്തോൾ<br>പെരുവമ്പടം | പാലക്കാട്                                                  |                |                            | 20.75              |            |  |
|                                                                                         | ചാലിയാർ                |                          | മലപ്പറം                                                    | 26.5           | 27.50                      |                    | ണുതേ       |  |
| 30                                                                                      | ചാലിയാർ                | കനിയിൽ                   | മലപ്പറം                                                    | 10.85          | 11.85                      | 2.49               | മാറ്റമില്ല |  |
| 31                                                                                      | കദിരപ്പഴ               | ചക്കളകത്ത്               | മലപ്പറം                                                    | 17.9           | 18.90                      | 11.93              | ഉയരുന്നു   |  |
| 32                                                                                      | കടലുണ്ടി               | കാരത്തോട്                | മലപ്പറം                                                    | 12.0           | 13.00                      | 3.28               | മാറ്റമില്ല |  |
| 33                                                                                      | ഇരുവഴിഞ്ഞിപുഴ          | തോട്ടത്തിൻകടവ്           | കോഴിക്കോട്                                                 | 31.8           | 32.80                      | 21.40              | ഉയരുന്നു   |  |
| 34                                                                                      | കറ്റിയാടി              | കറ്റിയാടി                | കോഴിക്കോട്                                                 | 5.95           | 6.95                       | 1.45               | ണുംത       |  |
| 35                                                                                      | വളപട്ടണം               | പെര്ദമണ്ണ്               | കണ്ണൂർ                                                     | 17.2           | 18.20                      | 9.65               | ണുത്ത      |  |
| 36                                                                                      | ചന്ദ്രഗിരി             | പ്പക്കയം                 | കാസറഗോഡ്                                                   | 36.2           | 37.20                      | 33.42              | ണുത്ര      |  |
| 37                                                                                      | പയസ്വിനി               | എരിഞ്ഞിപ്പഴ              | കാസറഗോഡ്                                                   | 18.03          | 19.03                      | 15.09              | ഉയരുന്നു   |  |
| 38                                                                                      | ഷിറിയ                  | അടുക്കസ്ഥല               | കാസറഗോഡ്                                                   | 97.5           | 98.50                      | 92.28              | ഉയരുന്നു   |  |
|                                                                                         |                        | ലെയുള്ള കണക്കുകൾ         |                                                            |                |                            |                    | 6          |  |
|                                                                                         |                        | ലെയുള്ള കണക്കുക          |                                                            |                |                            |                    | 10         |  |
|                                                                                         | ഇന്ന് രാവിലെ           | പയുള്ള കണക്കുകൾ          |                                                            |                | ഗ്ലഷനുകളുടെ എ              | ണ്ണം               | 22         |  |
|                                                                                         |                        |                          | Colour                                                     |                |                            |                    |            |  |
|                                                                                         | White COL              | 98                       |                                                            | No Alerts തി   | ലവിൽ <mark>മ</mark> ന്നറിം | യിപ്പുകൾ ഇല്ല      |            |  |
| Yellow മഞ്ഞ                                                                             |                        |                          | lst Stage of alert ഒന്നാംഘട്ട മന്നറിയിച്ച് (WARNING LEVEL) |                |                            |                    |            |  |
|                                                                                         | Orange ഓ               | റഞ്ച്                    | 2nd Stag                                                   | je of alert øø | ഭാംഘട്ട മുന്നറ             | ിയിപ്പ് (DANGER    | LEVEL)     |  |
|                                                                                         | Red ച്ചവ               | പ്                       | 3rd Stage                                                  | of alert gama  | ംഘട്ട മന്നറിയ              | റിപ്പ് (HIGH FLOOI | D LEVEL)   |  |