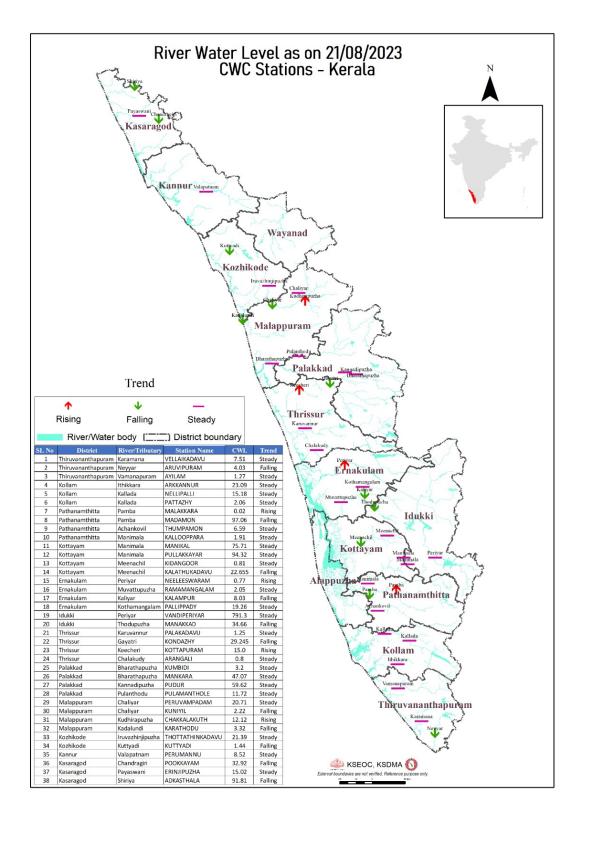

# **KSEB RESERVOIR STATISTICS**

|                 |                         |                                                                                                                                                                                | 21/08/2023- 11.0                                             | (KSEB) ദിവസേനയുള്ള ജല<br>0 AM<br>tion Dams with Alert (KSE)                | 0                                                               | വിവരം                                                     |  |
|-----------------|-------------------------|--------------------------------------------------------------------------------------------------------------------------------------------------------------------------------|--------------------------------------------------------------|----------------------------------------------------------------------------|-----------------------------------------------------------------|-----------------------------------------------------------|--|
| നം. <b>N</b> o. | അണക്കെട്ട്<br>Reservoir | 쩗lQJ<br>District                                                                                                                                                               | നിലവിലെ<br>ജലനിരപ്പ്<br>Today's Water<br>Level (ft or metre) | നിലവിൽ സംഭരിക്കപ്പെട്ട<br>ജലത്തിന്റെ അളവ്<br>Today's Live Storage<br>(MCM) | നിലവിലെ സംഭരണ<br>ശതമാനം<br>% Storage wrt Live<br>Storage at FRL | പുറത്ത് വിടുന്ന<br>വെള്ളം<br>Spillway Release<br>(m3/sec) |  |
| 1               | കണ്ടള<br>(Kundala)      | ഇടുക്കി<br>(ldukki)                                                                                                                                                            | 1755.15 m                                                    | 5.075                                                                      | 66.34%                                                          | 0.00                                                      |  |
|                 |                         |                                                                                                                                                                                | Colour Code                                                  |                                                                            |                                                                 |                                                           |  |
|                 | Blue നീല                |                                                                                                                                                                                | 1st Sta                                                      | age of alert ഒന്നാംഘട്ട മുന്നറി                                            | യിപ്പ്                                                          |                                                           |  |
|                 | Orange ഓറഞ്ച്           |                                                                                                                                                                                | 2nd St                                                       | age of alert രണ്ടാംഘട്ട മുന്നറ്                                            | ിയിപ്പ്                                                         |                                                           |  |
|                 | Red ച്ചവപ്പ്            |                                                                                                                                                                                | 3rd St                                                       | age of alert മൂന്നാംഘട്ട മുന്നറി                                           | യിപ്പ്                                                          |                                                           |  |
| Yellow – മത്ത   |                         | Dams that currently release controlled amounts of water as precautionary measure<br>മുൻകരുതലിന്റെ ഭാഗമായി നിലവിൽ നിയന്ത്രിത അളവിൽ വെള്ളം പുറത്തേക്കൊഴുക്കിവിടുന്ന അണക്കെട്ടുകൾ |                                                              |                                                                            |                                                                 |                                                           |  |

### കേരളത്തിലെ പ്രധാന അണക്കെട്ടുകളിലെ (KSEB) ദിവസേനയുള്ള ജലനിരപ്പ് സംബന്ധിച്ചുള്ള വിവരം 21/08/2023 - 11.00 AM