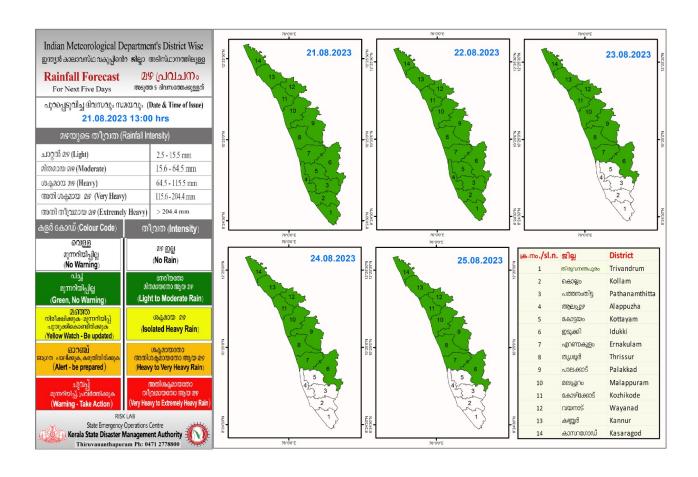

## **RAINFALL**



# **KSEB RESERVOIR STATISTICS**

|                 |                         |                                                                                                                                                                                | 21/08/2023- 11.0                                             | (KSEB) ദിവസേനയുള്ള ജല<br>0 AM<br>tion Dams with Alert (KSE)                | 0                                                               | വിവരം                                                     |  |
|-----------------|-------------------------|--------------------------------------------------------------------------------------------------------------------------------------------------------------------------------|---------------------------------------------------