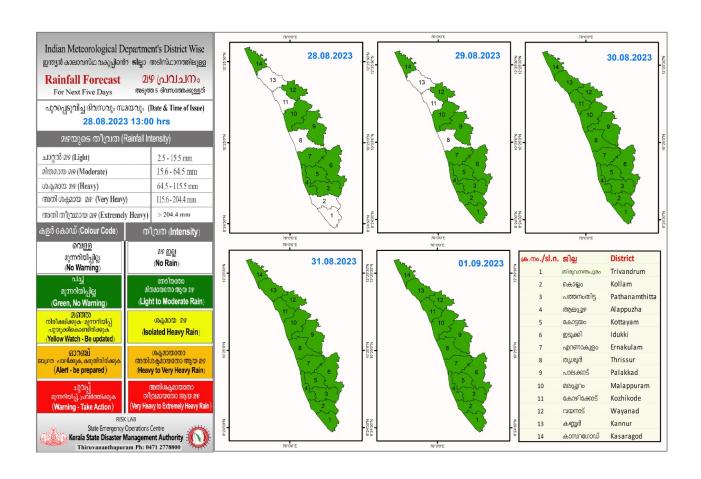

## **RAINFALL**



# **KSEB RESERVOIR STATISTICS**

|         |                                                                                                                                                                            |                        | 28/08/2023- 11.0                                             | (KSEB) ദിവസേനയുള്ള ജല<br>0 AM<br>tion Dams with Alert (KSE)                |                                                                 | വിവരം                                                     |
|---------|----------------------------------------------------------------------------------------------------------------------------------------------------------------------------|------------------------|--------------------------------------------------------------|-----------------