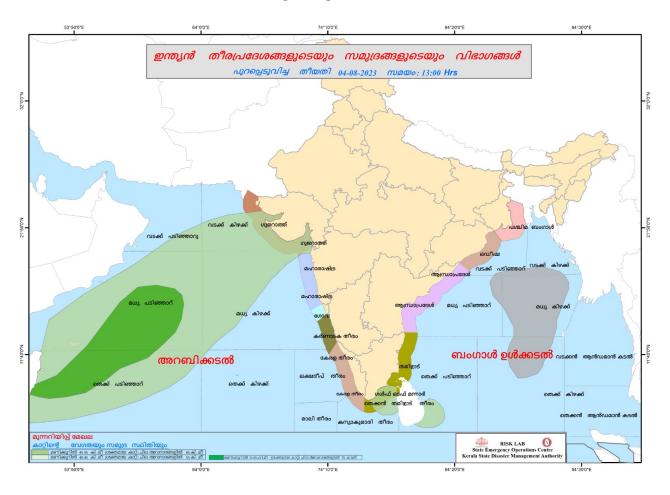

| 78.63                                                                                         | 35%                                                              | 0.00                                          |
| 7          | പോള് <mark>ഇ</mark> ണ്ടി<br>(Pothundi) | പാലക്കാട്<br>(Palakkad)               | 98.75 22.60                                            |                                                                                               | 44%                                                              | 0.00                                          |

മേൽ അണക്കെട്ടുകളിൽ നിലവിൽ മുന്നറിയിപ്പുകളില്ല

അണക്കെട്ടിലെ പരമാവധി ജലനിരപ്പ്, പൂർണ സംഭരണ ശേഷി തുടങ്ങിയ വിശദവിവരങ്ങളടങ്ങിയ പട്ടിക https://sdma.kerala.gov.in/dam-waterlevel എന്ന ലിങ്കിൽ ലഭ്യമാണ്.

## **SEA STATE**



# **FLOOD REPORT**

| ക്രമ<br>നമ്പ<br>ർ | നദി                                           | സ്റ്റേഷൻ               | ജില്ല                                        | വാണിംഗ്<br>നീരപ്പ്<br>(മീറ്റർ)