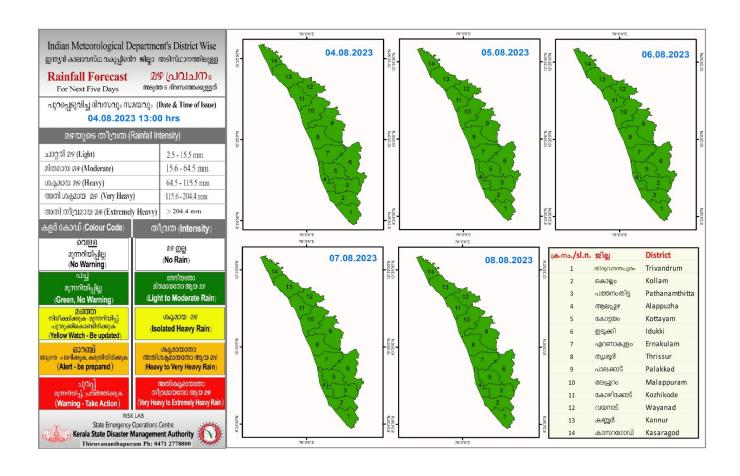

### **RAINFALL**



## **KSEB RESERVOIR STATISTICS**

കേരളത്തിലെ പ്രധാന അണക്കെട്ടുകളിലെ (KSEB) ദിവസേനയുള്ള ജലനിരപ്പ് സംബന്ധിച്ചുള്ള വിവരം 04/08/2023 - 11.00 AM

Daily Water Level Details of Main Power Generation Dams (KSEB) - KERALA

| Mo. | അണക്കെട്ട്<br>Reservoir             | 쩗l잁<br>District                 | നിലവിലെ ജലനിരപ്പ്<br>Today's Water Level<br>(ft or metre) | നിലവിൽ<br>സംഭരിക്കപ്പെട്ട<br>ജലത്തിന്റെ അളവ്<br>Today's Live Storage<br>(MCM) | നിലവിലെ സംഭരണ<br>ശതമാനം<br>% Storage wrt Live<br>Storage at FRL | പുറത്ത് വിടുന്ന<br>വെള്ളം<br>Spillway Release<br>(m3/sec) |
|-----|-------------------------------------|---------------------------------|-----------------------------------------------------------|-------------------------------------------------------------------------------|-------------------