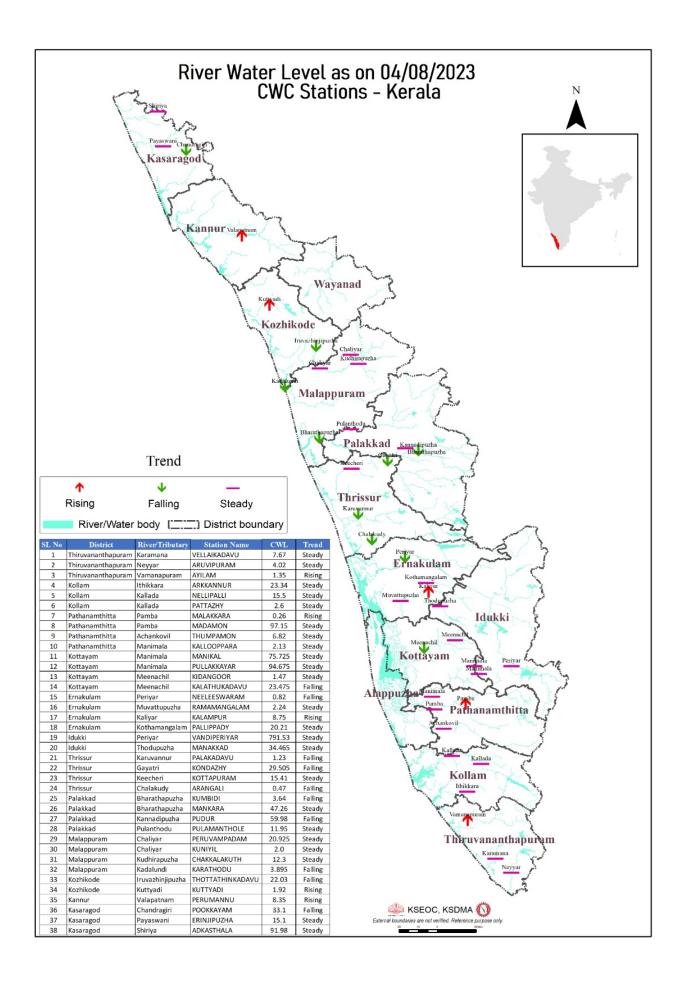

| ഭാംഘട്ട മുന്നറ്<br>ംഘട്ട മുന്നറിയ       | ിയിപ്പ് (DANGER                  | - A                            |