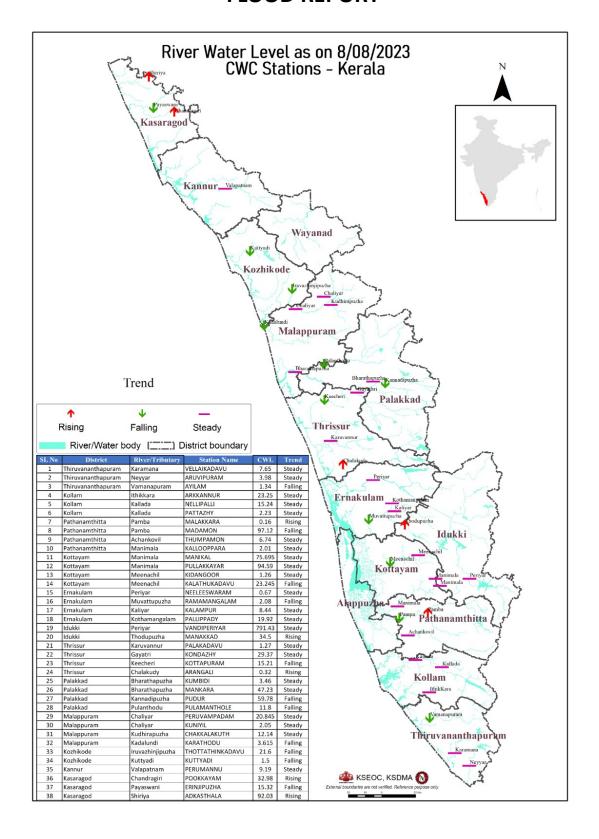

| 45%                                                                               | 0.00                                          |
| 8          | ചുള്ളിയാർ<br>(Chulliyar) | പാലക്കാട്<br>(Palakkad) | 144.25                                                 | 2.25                                                                                          | 16%                                                                               | 0.00                                          |

#### മേൽ അണക്കെട്ടുകളിൽ നിലവിൽ മുന്നറിയിപ്പുകളില്ല

അണക്കെട്ടിലെ പരമാവധി ജലനിരപ്പ്, പൂർണ സംഭരണ ശേഷി ഇടങ്ങിയ വിശദവിവരങ്ങളടങ്ങിയ പട്ടിക https://sdma.kerala.gov.in/dam-waterlevel എന്ന ലിങ്കിൽ ലഭ്യമാണ്.

# **SEA STATE**



## **FLOOD REPORT**



| ക്രമ<br>നമ്പ<br>ർ | നദി