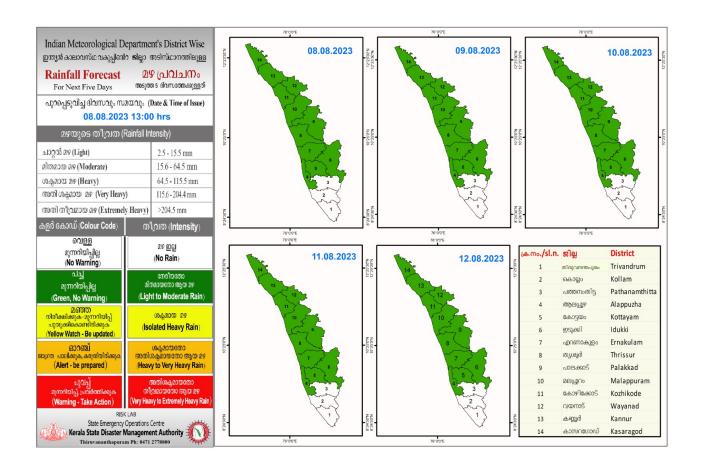

## **RAINFALL**



# **KSEB RESERVOIR STATISTICS**

|         |                                                                                                           |                     | 08/08/2023- 11.0                                             | (KSEB) ദിവസേനയുള്ള ജല<br>o AM<br>tion Dams with Alert (KSEI                |                                                                 | വിവരം                                                     |
|---------|-----------------------------------------------------------------------------------------------------------|---------------------|--------------------------------------------------------------|----------------------------------------------------------------------------|-----------------------------------------------------------------|----------