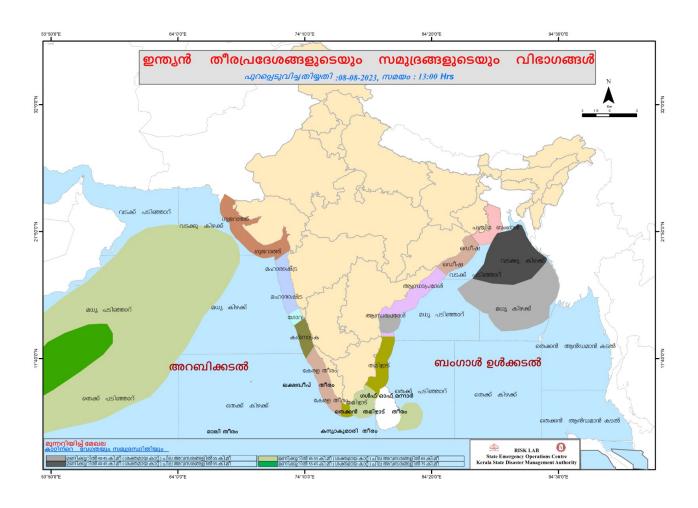

22.95                                                                                         | 45%                                                                               | 0.00                                          |
| 8          | ചുള്ളിയാർ<br>(Chulliyar) | പാലക്കാട്<br>(Palakkad) | 144.25                                                 | 2.25                                                                                          | 16%                                                                               | 0.00                                          |

#### മേൽ അണക്കെട്ടുകളിൽ നിലവിൽ മുന്നറിയിപ്പുകളില്ല

അണക്കെട്ടിലെ പരമാവധി ജലനിരപ്പ്, പൂർണ സംഭരണ ശേഷി ഇടങ്ങിയ വിശദവിവരങ്ങളടങ്ങിയ പട്ടിക https://sdma.kerala.gov.in/dam-waterlevel എന്ന ലിങ്കിൽ ലഭ്യമാണ്.

# **SEA STATE**



## **FLOOD REPORT**



| ക്രമ<br>നമ്പ<br>ർ | നദി