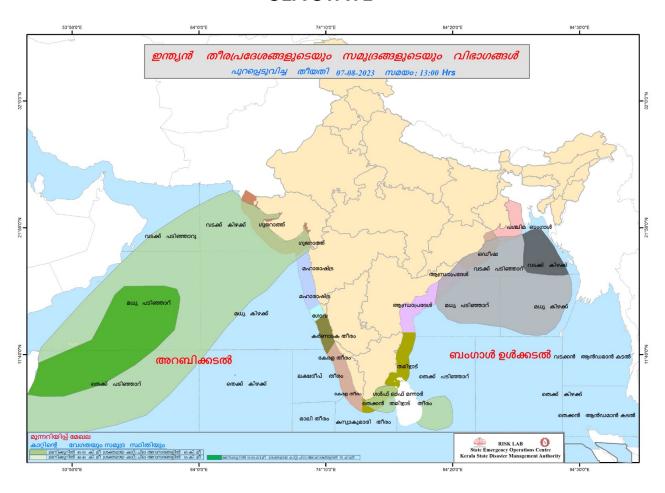

|                                                                                   |                                               |
| 8                | (Chulliyar)             | (Palakkad)           | 144.25                                                 | 2.25                                                                                          | 16%                                                                               | 0.00                                          |

#### മേൽ അണക്കെട്ടുകളിൽ നിലവിൽ മുന്നറിയിപ്പുകളില്ല

അണക്കെട്ടിലെ പരമാവധി ജലനിരപ്പ്, പൂർണ സംഭരണ ശേഷി ഇടങ്ങിയ വിശദവിവരങ്ങളടങ്ങിയ പട്ടിക https://sdma.kerala.gov.in/dam-waterlevel എന്ന ലിങ്കിൽ ലഭ്യമാണ്.

## **SEA STATE**



# **FLOOD REPORT**

| ക്രമ<br>നമ്പ<br>ർ | നദി                                             | സ്റ്റേഷൻ         | ജില്ല          | വാണിംഗ്<br>നിരപ്പ്<br>(മീറ്റർ) | അപകട<br>നിരപ്പ്<br>(മീറ്റർ) | നിലവിലെ<br>ജലനിരപ്പ്<br>(മീറ്റർ) | നിലവിലെ<br>പ്രവണത<br>(at 8 am)