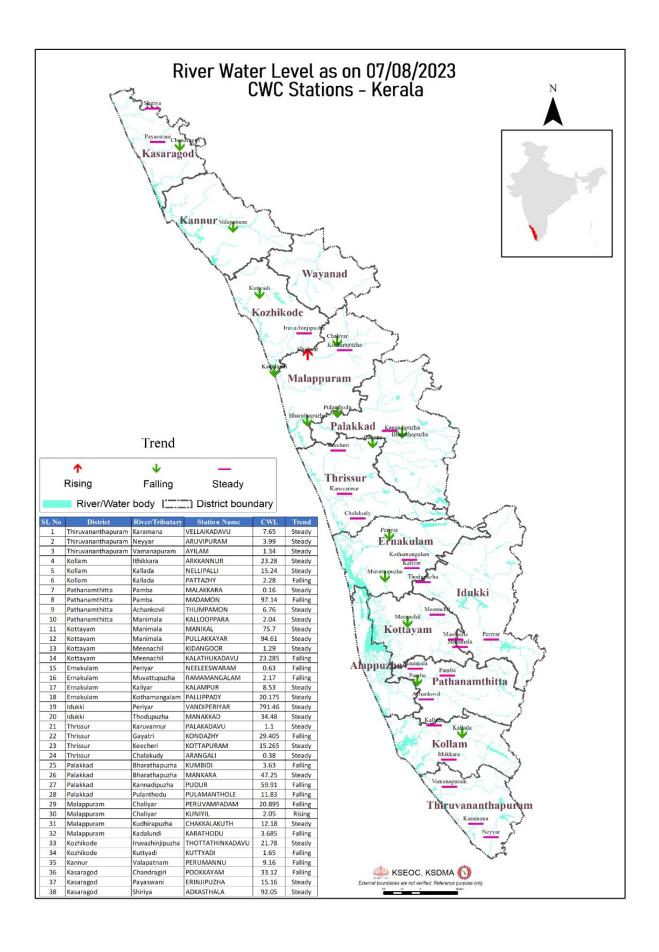

# **KSEB RESERVOIR STATISTICS**

കേരളത്തിലെ പ്രധാന അണക്കെട്ടുകളിലെ (KSEB) ദിവസേനയുള്ള ജലനിരപ്പ് സംബന്ധിച്ചുള്ള വിവരം 07/08/2023 - 11.00 AM

Daily Water Level Details of Main Power Generation Dams (KSEB) - KERALA

| ть.<br>No. | അണക്കെട്ട്<br>Reservoir<br>കക്കി (ആനത്തോട്)<br>Kakki(Anathode)<br>പമ്പ<br>(Pamba) | ജില്ല<br>District<br>പത്തനംതീട്ട<br>(Pathanamthitta)<br>പത്തനംതീട്ട<br>(Pathanamthitta) | നിലവിലെ ജലനിരപ്പ്<br>Today's Water Level<br>(ft or metre)<br>958.50 m | നിലവിൽ<br>സംഭരിക്കപ്പെട<br>ജലത്തിന്റെ അളവ്<br>Today's Live Storage<br>(MCM)<br>169.900 | നിലവിലെ സംഭരണ<br>ശതമാനം<br>% Storage wrt Live<br>Storage at FRL<br>38.05% | പുറത്ത് വിടുന്ന<br>വെള്ളം<br>Spillway Release<br>(m3/sec)<br>0.00 |
|------------|-----------------------------------------------------------------------------------|-----------------------------------------------------------------------------------------|-----------------------------------------------------------------------|----------------------------------------------------------------------------------------|---------------------------------------------------------------------------|-------------------------------------------------------------------|
| 3          | മൃഴിയാർ<br>(Moozhiyar)                                                            | പത്തനംതിട്ട<br>(Pathanamthitta)                                                         | 184.80 m                                                              | 0.254                                                                                  | 21.90%                                                                    | 0.00                                                              |
| 4          | ഇടുക്കി<br>(Idukki)                                                               | ഇടുക്കി<br>(ldukki)                                                                     | 2333.20 ft                                                            | 473.865                                                                                | 32.47%                                                                    | 0.00                                                              |
| 5          | മാട്ടുപ്പെട്ടി<br>(Maduppetty)                                                    | ഇടുക്കി<br>(ldukki)                                                                     | 1588.05 m                                                             | 27.440                                                                                 | 50.10%                                                                    | 0.00                                                              |
| 6          | ആനയിറങ്ങൽ<br>(Anayirangal)                                                        | ഇടുക്കി<br>(ldukki)                                                                     | 1196.68 m                                                             | 12.9486                                                                                | 25.99%                                                                    | 0.00                                                              |
| 7          | പൊന്മുടി<br>(Ponmudi)                                                             | ഇടുക്കി<br>(ldukki)                                                                     | 699.40 m                                                              | 29.1495                                                                                | 61.50%                                                                    | 0.00                                                              |
| 8          | കണ്ടള<br>(Kundala)                                                                | ഇടുക്കി<br>(ldukki)                                                                     | 1754.10 m                                                             | 4.550                                                                                  | 59.48%                                                                    | 0.00                                                              |
| 9          | കല്ലാർകട്ടി<br>(Kallarkutti)                                                      | ഇടുക്കി<br>(ldukki)                                                                     | 452.20 m                                                              | 3.811                                                                                  | 59.27%                                                                    | 0.00                                                              |
| 10         | ഇരട്ടയാർ<br>(Erattayar)                                                           | ഇടുക്കി<br>(ldukki)                                                                     | 746.90 m                                                              | 0.8977                                                                                 | 16.96%                                                                    | NA                                                                |
| 11         | ലോവർ പെരിയാർ<br>(Lower Periyar)                                                   | ഇടുക്കി<br>(ldukki)                                                                     | 250.00 m                                                              | 3.290                                                                                  | 72.31%                                                                    | 0.00                                                              |
| 12         | കല്ലാർ<br>(Kallar)                                                                | ഇടുക്കി<br>(ldukki)                                                                     | 820.20 m                                                              | 0.1917                                                                                 | 25.12%                                                                    | NA                                                                |
| 13         | ഇടമലയാർ<br>(Idamalayar)                                                           | എറണാകളം<br>(Ernakulam)                                                                  | 146.02 m                                                              | 428.420                                                                                | 42.09%                                                                    | 0.00                                                              |
| 14         | ഷോളയാർ<br>(Sholayar)                                                              | തൃശൂർ<br>(Thrissur)                                                                     | 2636.00 ft                                                            | 85.093                                                                                 | 57.08%                                                                    | 0.00                                                              |
| 15         | പെരിങ്ങൽകത്ത്<br>(Poringalkuthu)                                                  | തൃശൂർ<br>(Thrissur)                                                                     | 420.95 m                                                              | 22.13                                                                                  | 73.04%                                                                    | 0.00                                                              |
| 16         | കറ്റിയാടി<br>(Kuttiyadi)                                                          | കോഴിക്കോട്<br>(Kozhikode)                                                               | 751.82 m                                                              | 19.430                                                                                 | 57.18%                                                                    | 0.00                                                              |
| 17         | ബാണാസുര സാഗർ<br>(Banasurasagar)                                                   | വയനാട്<br>(Wayanad)                                                                     | 768.35 m                                                              | 117.150                                                                                | 58.28%                                                                    | 0.00                                                              |

മേൽ അണക്കെട്ടുകളിൽ നിലവിൽ മുന്നറിയിപ്പുകളില്ല.

അണക്കെട്ടിലെ പരമാവധി ജലനിരപ്പ്, പൂർണ സംഭരണ ശേഷി ഇടങ്ങിയ വിശദവിവരങ്ങളടങ്ങിയ പട്ടിക https://sdma.kerala.gov.in/dam-water-level എന്ന ലിങ്കിൽ ലഭൃമാണ്.