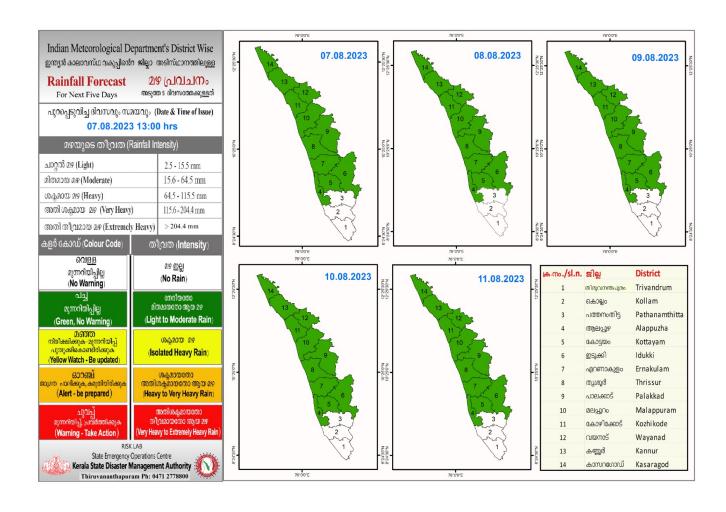

#### **RAINFALL**



# **KSEB RESERVOIR STATISTICS**

കേരളത്തിലെ പ്രധാന അണക്കെട്ടുകളിലെ (KSEB) ദിവസേനയുള്ള ജലനിരപ്പ് സംബന്ധിച്ചുള്ള വിവരം 07/08/2023 - 11.00 AM

Daily Water Level Details of Main Power Generation Dams (KSEB) - KERALA

| ть.<br>No. | അണക്കെട്ട്<br>Reservoir<br>കക്കി (ആനത്തോട്)<br>Kakki(Anathode)<br>പമ്പ<br>(Pamba) | ജില്ല<br>District<br>പത്തനംതീട്ട<br>(Pathanamthitta)<br>പത്തനംതീട്ട<br>(Pathanamthitta) | നിലവിലെ ജലനിരപ്പ്<br>Today's Water Level<br>(ft or metre)<br>958.50 m | നിലവിൽ<br>സംഭരിക്കപ്പെട<br>ജലത്തിന്റെ അളവ്<br>Today's Live Storage<br>(MCM)<br>169.900 | നിലവിലെ സംഭരണ<br>ശതമാനം<br>% Storage wrt Live<br>Storage at FRL<br>38.05% | പുറത്ത് വിടുന്ന<br>വെള്ളം<br>Spillway Release<br>(m3/sec)<br>0.00 |
|------------|-----------------------------------------------------------------------------