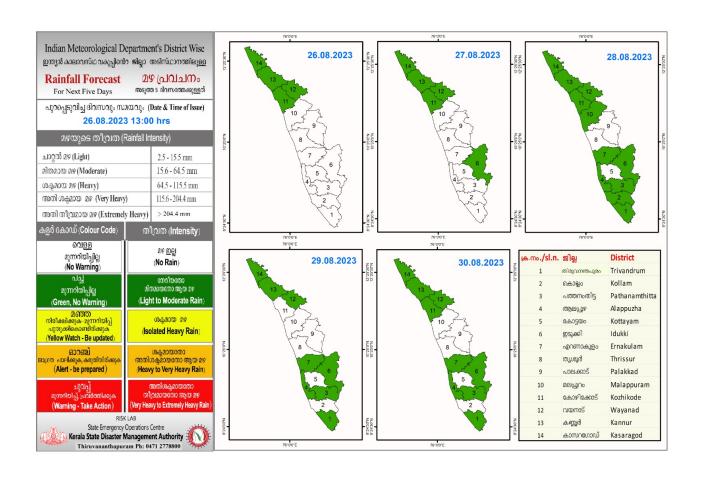

### **RAINFALL**



# **KSEB RESERVOIR STATISTICS**

|               |                         |                                                                                                                                                                                | 26/08/2023- 11.0                                             | (KSEB) ദിവസേനയുള്ള ജല<br>0 AM<br>tion Dams with Alert (KSE)                |                                                                 | വിവരം                                                     |  |
|---------------|-------------------------|--------------------------------------------------------------------------------------------------------------------------------------------------------------------------------|-------------------------------------------------------