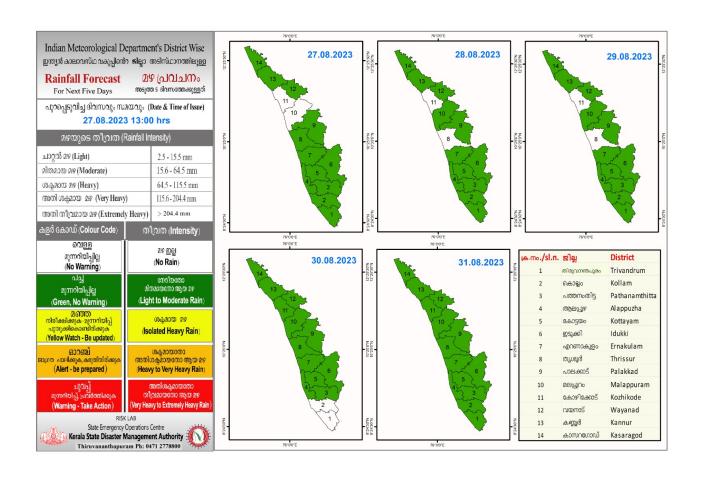

## **RAINFALL**



## **KSEB RESERVOIR STATISTICS**

| അലർട്ട് നിലനിൽക്കുന്ന കേരളത്തിലെ പ്രധാന അണക്കെട്ടുകളിലെ (KSEB) ദിവസേനയുള്ള ജലനിരപ്പ് സംബന്ധിച്ചുള്ള വിവരം<br>27/08/2023- 11.00 AM<br>Daily Water Level Details of Main Power Generation Dams with Alert (KSEB) - KERALA |                                                                                                                                                                                                 |                                             |                                                              |                                                                            |                                                                 |                                                           |  |
|----------------------------------