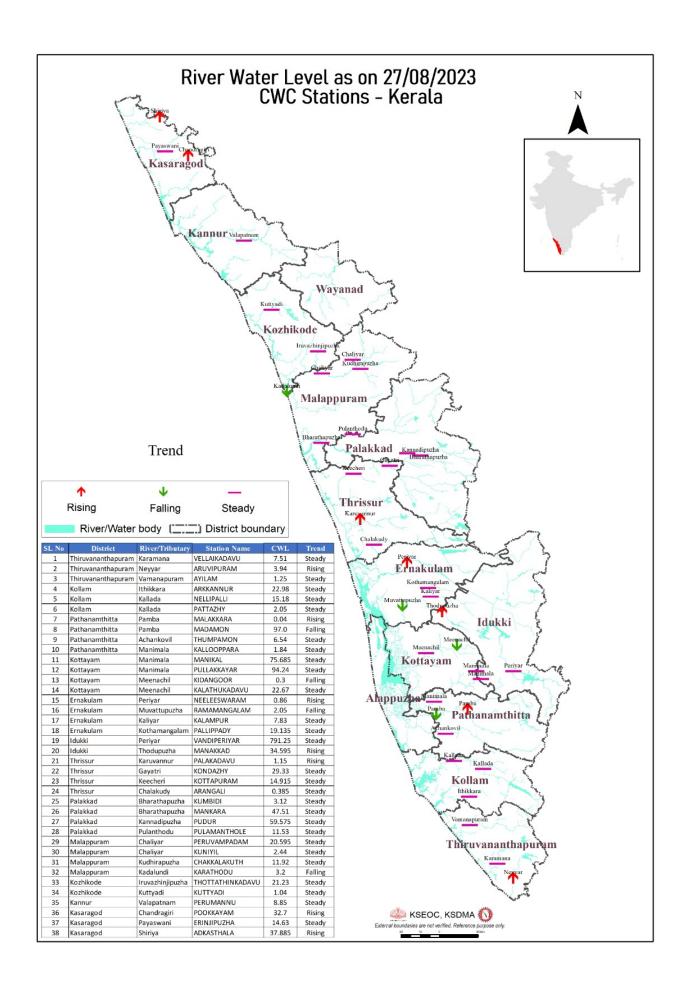

# **FLOOD REPORT**

|               | Cd                    | കന്ദ്ര ജല കമ്മി            | ഷൻ (CWC) പ്ര  | ളയ മുന്നറി                     | യിപ്പ് സംവ                  | ിധാനം                            |                                |
|---------------|-----------------------|----------------------------|---------------|--------------------------------|-----------------------------|----------------------------------|--------------------------------|
| ക്രമ<br>നമ്പർ | നദി                   | സ്റ്റേഷൻ                   | ജില്ല         | വാണിംഗ്<br>നിരപ്പ്<br>(മീറ്റർ) | അപകട<br>നിരപ്പ്<br>(മീറ്റർ) | നിലവിലെ<br>ജലനിരപ്പ്<br>(മീറ്റർ) | നിലവിലെ<br>പ്രവണത<br>(at 8 am) |
| 1             | കരമന                  | വെള്ളൈകടവ്                 | തിരുവനന്തപുരം | 9.0                            | 10.00                       | 7.51                             | മാറ്റമില്ല                     |
| 2             | നെയ്യാർ               | അരുവിപ്പറം                 | തിരുവനന്തപുരം | 6.5                            | 8.00                        | 3.94                             | ഉയരുന്നു                       |
| 3             | വാമനപുരം              | അയിലം                      | തിരുവനന്തപുരം | 6.0                            | 8.50                        | 1.25                             | മാറ്റമില്ല                     |
| 4             | ഇത്തിക്കര             | തരക്കന്തർ                  | കൊല്ലം        | 27.0                           | 28.00                       | 22.98                            | മാറ്റമില്ല                     |
| 5             | കല്ലട                 | നെല്ലിപ്പള്ളി              | കൊല്ലം        | 18.0                           | 20.00                       | 15.18                            | മാറ്റമില്ല                     |
| 6             | കല്ലട                 | പട്ടാഴി                    | കൊല്ലം        | 7.0                            | 8.00                        | 2.05                             | മാറ്റമില്ല                     |
| 7             | പമ്പ                  | മലക്കര                     | പത്തനംതിട്ട   | 6.0                            | 7.00                        | 0.04                             | ഉയരുന്നു                       |
| 8             | പമ്പ                  | മടമൺ                       | പത്തനംതിട്ട   | 100.0                          | 101.00                      | 97.0                             | താഴന്ത                         |
| 9             | അച്ചൻകോവിൽ            | <u>ഇംപമൺ</u>               | പത്തനംതിട്ട   | 9.0                            | 10.00                       | 6.54                             | മാറ്റമില്ല                     |
| 10            | മണിമല                 | കല്ലപ്പാറ                  | പത്തനംതിട്ട   | 5.0                            | 6.00                        | 1.84                             | മാറ്റമില്ല                     |
| 11            | മണിമല                 | മണിക്കൽ                    | കോട്ടയം       | 77.4                           | 78.40                       | 75.685                           | മാറ്റമില്ല                     |
| 12            | മണിമല                 | പുല്ലക്കയാർ                | കോട്ടയം       | 96.2                           | 97.20                       | 94.24                            | മാറ്റമില്ല                     |
| 13            | മീനച്ചിൽ              | കിടങ്ങൂർ                   | കോട്ടയം       | 6.16                           | 7.16                        | 0.3                              | താഴന്നു                        |
| 14            | മീനച്ചിൽ              | കാലത്തുംകടവ്               | കോട്ടയം       | 32.8                           | 33.80                       | 22.67                            | മാറ്റമില്ല                     |
| 15            | പെരിയാർ               | നീലീശ്വരം                  | എറണാകളം       | 9.0                            | 10.00                       | 0.86                             | ഉയരുന്നു                       |
| 16            | മുവാറ്റപുഴ            | രാമമംഗലം                   | എറണാകളം       | 8.0                            | 9.00                        | 2.05                             | താഴന്നു                        |
| 17            | കാളിയാർ               | കലംപുർ                     | എറണാകളം       | 12.64                          | 13.64                       | 7.83                             | മാറ്റമില്ല                     |
| 18            | കോതമംഗലം              | പള്ളിപ്പടി                 | എറണാകളം       | 23.8                           | 24.80                       | 19.135                           | മാറ്റമില്ല                     |
| 19            | പെരിയാർ               | വണ്ടിപെരിയാർ               | ഇടുക്കി       | 794.2                          | 795.20                      | 791.25                           | മാറ്റമില്ല                     |
| 20            | തൊടുപൃഴ               | മണക്കാട്                   | ഇടുക്കി       | 36.5                           | 37.50                       | 34.595                           | ഉയരുന്നു                       |
| 21            | കരവന്ത്യർ             | പാലകടവ്                    | തൃശ്ശൂർ       | 8.3                            | 9.30                        | 1.15                             | ഉയരുന്നു                       |
| 22            | ഗായത്രി               | കൊണ്ടാഴി                   | തൃശ്ശൂർ       | 32.2                           | 33.20                       | 29.33                            | മാറ്റമില്ല                     |
| 23            | കീച്ചേരി              | കോട്ടപ്പറം                 | തൃശ്ശൂർ       | 23.5                           | 25.00                       | 14.915                           | മാറ്റമില്ല                     |
| 24            | ചാലക്കുടി             | അരങ്ങാലി                   | തൃശ്ശൂർ       | 7.1                            | 8.10                        | 0.385                            | മാറ്റമില്ല                     |
| 25            | ഭാരതപ്പഴ              | കമ്പിടി                    | പാലക്കാട്     | 8.2                            | 9.20                        | 3.12                             | മാറ്റമില്ല                     |
| 26            | ഭാരതപുഴ               | മങ്കര                      | പാലക്കാട്     | 51.53                          | 52.53                       | 47.51                            | മാറ്റമില്ല                     |
| 27            | കണ്ണാടിപുഴ            | പുദുർ                      | പാലക്കാട്     | 63.5                           | 64.50                       | 59.575                           | മാറ്റമില്ല                     |
| 28            | പ്പലൻതോട്             | പ്പലാമന്തോൾ                | പാലക്കാട്     | 15.6                           | 16.60                       | 11.53                            | മാറ്റമില്ല                     |
| 29            | ചാലിയാർ               | പെരുവമ്പടം                 | മലപ്പറം       | 26.5                           | 27.50                       | 20.595                           | മാറ്റമില്ല                     |
| 30            | ചാലിയാർ               | കനിയിൽ                     | മലപ്പറം       | 10.85                          | 11.85                       | 2.44                             | മാറ്റമില്ല                     |
| 31            | കദിരപ്പഴ              | ചക്കളകത്ത്                 | മലപ്പറം       | 17.9                           | 18.90                       | 11.92                            | മാറ്റമില്ല                     |
| 32            | കടലുണ്ടി              | കാരത്തോട്                  | മലപ്പറം       | 12.0                           | 13.00                       | 3.2                              | താഴന്നു                        |
| 33            | ഇരുവഴിഞ്ഞിപ്പഴ        | തോട്ടത്തിൻകടവ്             | കോഴിക്കോട്    | 31.8                           | 32.80                       | 21.23                            | മാറ്റമില്ല                     |
| 34            | കറ്റിയാടി             | കറ്റിയാടി                  | കോഴിക്കോട്    | 5.95                           | 6.95                        | 1.04                             | മാറ്റമില്ല                     |
| 35            | വളപട്ടണം              | പെരുമണ്ണ്                  | കണ്ണർ         | 17.2                           | 18.20                       | 8.85                             | മാറ്റമില്ല                     |
| 36            | ചന്ദ്രഗിരി            | പൂക്കയം                    | കാസറഗോഡ്      | 36.2                           | 37.20                       | 32.7                             | ഉയരാനം                         |
| 37            | പയസ്വിനി              | എരിഞ്ഞിപ്പഴ                | കാസറഗോഡ്      | 18.03                          | 19.03                       | 14.63                            | മാറ്റമില്ല                     |
| 38            | ഷിറിയ                 | അട്ടകസ്ഥല                  | കാസറഗോഡ്      | 97.5                           | 98.50                       | 37.885                           | ഉയരുന്നു                       |
| 12000         | 1447 2 1747 1841 1841 | യുള്ള കണക്കുകൾ             |               | 0.000                          | 33375759                    | 90.00 to 100.00                  | 7                              |
|               |                       | യുള്ള കണക്കുകൾ             |               |                                |                             |                                  | 4                              |
|               |                       | ള്ള കണക്കുകൾ പ്ര           |               |                                | -                           |                                  | 27                             |
|               | ZIII WULLIWELU        | പ്പാത്താര് പ്ര             | Colour        | NA CONTRACTOR                  | ഗ്രഹ്നയള്ള                  | -ar-ar-                          |                                |
|               | White cou             | 98                         |               |                                | ലവിൽ മുന്നറി                | യിപകൾ ഇല                         |                                |
|               | Yellow 26             |                            |               |                                |                             | യിപ്പ് (WARNING                  | LEVEL)                         |
|               | Orange exc            |                            |               |                                |                             | യിപ്പ് (DANGER                   |                                |
|               | Red ച്ചവ              |                            | 25            |                                |                             | റിച്ച് (HIGH FLOOI               |                                |
|               |                       | ട<br><i>ജല കമ്മീഷൻ (CW</i> |               |                                |                             |                                  |                                |