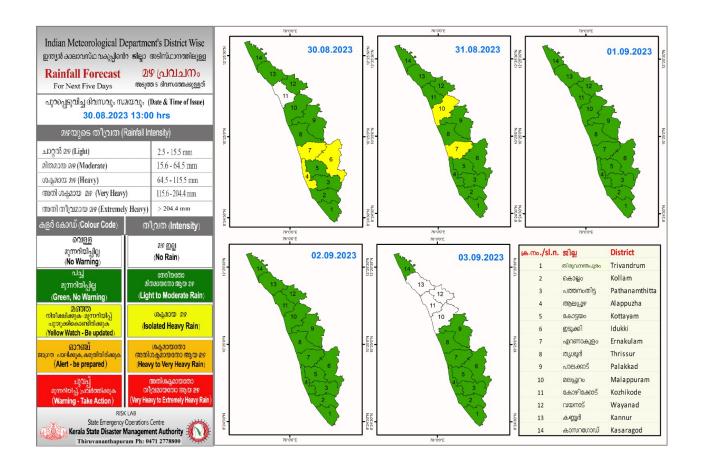

### **RAINFALL**



### **KSEB RESERVOIR STATISTICS**

അലർട്ട് നിലനിൽക്കുന്ന കേരളത്തിലെ പ്രധാന അണക്കെട്ടുകളിലെ (KSEB) ദിവസേനയുള്ള ജലനിരപ്പ് സംബന്ധിച്ചുള്ള വിവരം 30/08/2023- 11.00 AM

Daily Water Level Details of Main Power Generation Dams with Alert (KSEB) - KERALA

| നം. No. | അണക്കെട്ട്<br>Reservoir | 돼잁<br>District      | നിലവിലെ<br>ജലനിരപ്പ്<br>Today's Water<br>Level (ft or metre) | നിലവിൽ സംഭരിക്കപ്പെട്ട<br>ജലത്തിന്റെ അളവ്<br>Today's Live Storage<br>(MCM) | നിലവിലെ സംഭരണ<br>ശതമാനം<br>% Storage wrt Live<br>Storage at FRL | പുറത്ത് വിടുന്ന<br>വെള്ളം<br>Spillway Release<br>(m3/sec) |
|---------|-------------------------|---------------------|--------------------------------------------------------------|----------------------------------------------------------------------------|--------------------------