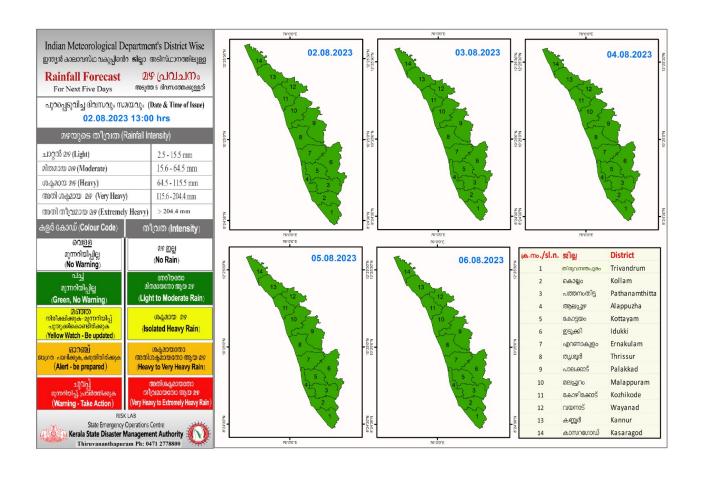

### **RAINFALL**



## **KSEB RESERVOIR STATISTICS**

കേരളത്തിലെ പ്രധാന അണക്കെട്ടുകളിലെ (KSEB) ദിവസേനയുള്ള ജലനിരപ്പ് സംബന്ധിച്ചുള്ള വിവരം 02/08/2023 - 11.00 AM

Daily Water Level Details of Main Power Generation Dams (KSEB) - KERALA

| no.<br>No. | അണകെട്ട്<br>Reservoir<br>കക്കി (ആനത്തോട്)<br>Kakki(Anathode)<br>പമ്പ<br>(Pamba) | ജില്ല<br>District<br>പത്തനംതിട്ട<br>(Pathanamthitta)<br>പത്തനംതിട്ട<br>(Pathanamthitta) | നിലവിലെ ജലനിരപ്പ്<br>Today's Water Level<br>(ft or metre)<br>958.32 m | നിലവിൽ<br>സംഭരിക്കപ്പെട്ട<br>ജലത്തിന്റെ അളവ്<br>Today's Live Storage<br>(MCM)<br>168.460 | നിലവിലെ സംഭരണ<br>ശതമാനം<br>% Storage wrt Live<br>Storage at FRL<br>37.73% | പുറത്ത് വിടുന്ന<br>വെള്ളം<br>Spillway Release<br>(m3/sec)<br>0.00 |
|------------|----------------------------------------------------------------------------