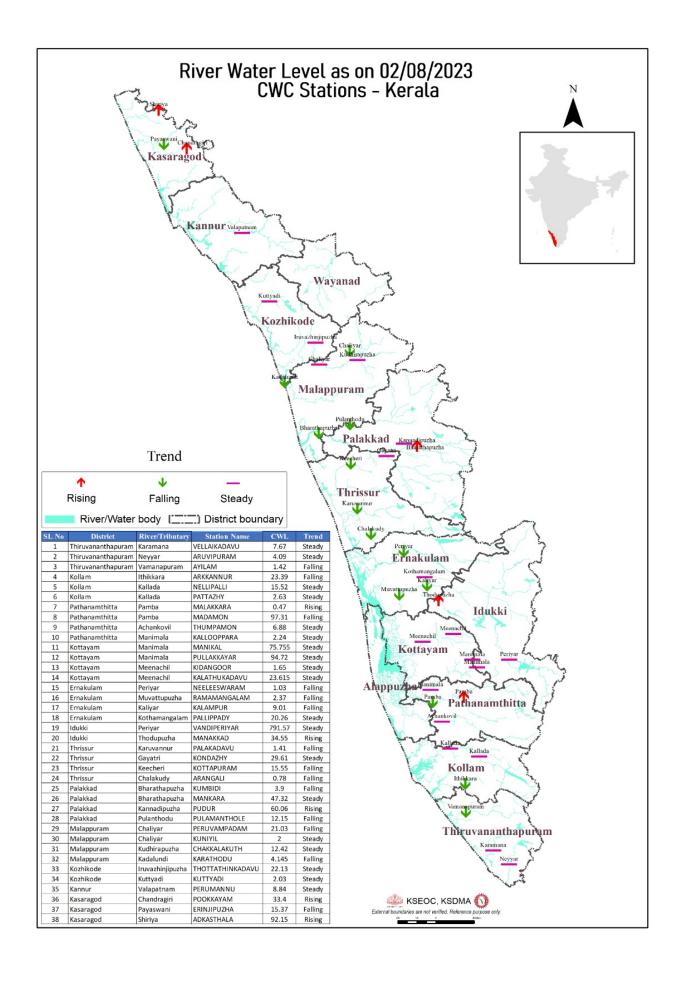

# **FLOOD REPORT**

| ക്രമ<br>നമ്പ<br>ർ                                                                                                                                      | നദി                                     | സ്റ്റേഷൻ                | ജില്ല                                          | വാണിംഗ്<br>നിരപ്പ്<br>(മീറ്റർ) | അപകട<br>നിരപ്പ്<br>(മീറ്റർ)             | നിലവിലെ<br>ജലനിരപ്പ്<br>(മീറ്റർ) | നിലവിലെ<br>പ്രവണത<br>(at 8 am)          |
|--------------------------------------------------------------------------------------------------------------------------------------------------------|-----------------------------------------|-------------------------|------------------------------------------------|--------------------------------|-----------------------------------------|----------------------------------|-----------------------------------------|
| 1                                                                                                                                                      | കരമന                                    | വെള്ളെകടവ്              | തിരുവനന്തപുരം                                  | 9.0                            | 10.0                                    | 7.67                             | മാറ്റമില്ല                              |
| 2                                                                                                                                                      | നെയ്യാർ                                 | അരുവിപ്പറം              | തിരുവനന്തപുരം                                  | 6.5                            | 8.0                                     | 4.09                             | മാറ്റമില്ല                              |
| 3                                                                                                                                                      | വാമനപുരം                                | അയിലം                   | തിരുവനന്തപുരം                                  | 6.0                            | 8.5                                     | 1.42                             | ണുത                                     |
| 4                                                                                                                                                      | ഇത്തിക്കര                               | അരക്കന്നൂർ              | കൊല്ലം                                         | 27.0                           | 28.00                                   | 23.39                            | താഴ്യന്ത                                |
| 5                                                                                                                                                      | കല്ലട                                   | നെല്ലിപ്പള്ളി           | കൊല്ലം                                         | 18.0                           | 20.00                                   | 15.52                            | മാറ്റമില്ല                              |
| 6                                                                                                                                                      | കല്ലട                                   | പട്ടാഴി                 | കൊല്ലം                                         | 7.0                            | 8.00                                    | 2.63                             | മാറ്റമില്ല                              |
| 7                                                                                                                                                      | പമ്പ                                    | മലക്കര                  | പത്തനംതിട്ട                                    | 6.0                            | 7.00                                    | 0.47                             | ഉയരുന്നു                                |
| 8                                                                                                                                                      | പമ്പ                                    | മടമൺ                    | പത്തനംതിട്ട                                    | 100.0                          | 101.00                                  | 97.31                            | ണുത                                     |
| 9                                                                                                                                                      | അച്ചൻകോവിൽ                              | ഇംപ <mark>മൺ</mark>     | പത്തനംതിട്ട                                    | 9.0                            | 10.00                                   | 6.88                             | മാറ്റമില്ല                              |
| 10                                                                                                                                                     | മണിമല                                   | കല്ലപ്പാറ               | പത്തനംതിട്ട                                    | 5.0                            | 6.00                                    | 2.24                             | മാറ്റമില്ല                              |
| 11                                                                                                                                                     | മണിമല                                   | മണിക്കൽ                 | കോട്ടയം                                        | 77.4                           | 78.4                                    | 75.755                           | മാറ്റമില്ല                              |
| 12                                                                                                                                                     | മണിമല                                   | പുല്ലക്കയാർ             | കോട്ടയം                                        | 96.2                           | 97.20                                   | 94.72                            | മാറ്റമില്ല                              |
| 13                                                                                                                                                     | മീനച്ചിൽ                                | കിടങ്ങൂർ                | കോട്ടയം                                        | 6.16                           | 7.16                                    | 1.65                             | മാറ്റമില്ല                              |
| 14                                                                                                                                                     | മീനച്ചിൽ                                | കാലത്തുംകടവ്            | കോട്ടയം                                        | 32.8                           | 33.80                                   | 23.615                           | മാറ്റമില്ല                              |
| 15                                                                                                                                                     | പെരിയാർ                                 | നീലീശ്വരം               | എറണാകളം                                        | 9.0                            | 10.00                                   | 1.03                             | ണുത                                     |
| 16                                                                                                                                                     | മുവാറ്റപുഴ                              | രാമമംഗലം                | എറണാകളം                                        | 8.0                            | 9.00                                    | 2.37                             | ണുത                                     |
| 17                                                                                                                                                     | കാളിയാർ                                 | കലംപുർ                  | എറണാകളം                                        | 12.64                          | 13.64                                   | 9.01                             | ണുത                                     |
| 18                                                                                                                                                     | കോതമംഗലം                                | പള്ളിപ്പടി              | എറണാകളം                                        | 23.8                           | 24.80                                   | 20.26                            | മാറ്റമില്ല                              |
| 19                                                                                                                                                     | പെരിയാർ                                 | വണ്ടിപെരിയാർ            | ഇടുക്കി                                        | 794.2                          | 795.2                                   | 791.57                           | മാറ്റമില്ല                              |
| 20                                                                                                                                                     | തൊടുപുഴ                                 | മണക്കാട്                | ഇടുക്കി                                        | 36.5                           | 37.50                                   | 34.55                            | ഉയരുന്നു                                |
| 21                                                                                                                                                     | കരവന്തർ                                 | പാലകടവ്                 | തൃശ്ശൂർ                                        | 8.3                            | 9.30                                    | 1.41                             | ണുത                                     |
| 22                                                                                                                                                     | ഗായത്രി                                 | കൊണ്ടാഴി                | തൃശൂർ                                          | 32.2                           | 33.20                                   | 29.61                            | മാറ്റമില്ല                              |
| 23                                                                                                                                                     | കീച്ചേരി                                | കോട്ടപ്പറം              | തൃശൂർ                                          | 23.5                           | 25                                      | 15.55                            | താഴ്യത                                  |
| 24                                                                                                                                                     | ചാലക്കടി                                | അരങ്ങാലി                | തൃശ്ശർ                                         | 7.1                            | 8.10                                    | 0.78                             | താഴന്ത                                  |
| 25                                                                                                                                                     | ഭാരതപുഴ                                 | കമ്പിടി                 | പാലക്കാട്                                      | 8.2                            | 9.20                                    | 3.9                              | ണുത                                     |
| 26                                                                                                                                                     | ഭാരതപുഴ                                 | 2850                    | പാലക്കാട്                                      | 51.53                          | 52.53                                   | 47.32                            | മാറ്റമില്ല                              |
| 27                                                                                                                                                     | കണ്ണാടിപുഴ                              | പുദുർ                   | പാലക്കാട്                                      | 63.5                           | 64.50                                   | 60.06                            | ഉയരുന്നു                                |
| 28                                                                                                                                                     | പ്പലൻതോട്                               | പ്പലാമന്തോൾ             | പാലക്കാട്                                      | 15.6                           | 16.60                                   | 12.15                            | താഴന്ത                                  |
| 29                                                                                                                                                     | ചാലിയാർ                                 | പെരുവമ്പടം              | മലപ്പറം                                        | 26.5                           | 27.50                                   | 21.03                            | താഴ്യന്ത                                |
| 30                                                                                                                                                     | ചാലിയാർ                                 | കുനിയിൽ                 |                                                | 10.85                          | 11.85                                   | 2.0                              | മാറ്റമില്ല                              |
| 31                                                                                                                                                     | 010000000000000000000000000000000000000 | ചക്കളകത്ത്              | മലപ്പറം                                        | 17.9                           | 18.90                                   | 12.42                            | മാറ്റമില്ല                              |
| 32                                                                                                                                                     | കദിരപ്പഴ<br>കടല്പണ്ടി                   | കാരത്തോട്               | മലപ്പറം                                        | 12.0                           | 13.00                                   | 4.145                            | · consideration                         |
| 33                                                                                                                                                     | ഇരുവഴിഞ്ഞിപ്പഴ                          | തോട്ടത്തിൻകടവ്          | മലപ്പറം<br>കോഴിക്കോട്                          | 31.8                           | 32.80                                   | 22.13                            | താഴന്നു<br>മാറ്റമില്ല                   |
| 34                                                                                                                                                     | കറ്റിയാടി                               | കറ്റിയാടി               | കോഴിക്കോട്                                     | 5.95                           | 6.95                                    | 2.03                             | 100000000000000000000000000000000000000 |
| 35                                                                                                                                                     | വളപട്ടണം                                | പെരുമണ്ണ്               |                                                | 17.2                           | 18.20                                   | 8.84                             | മാറ്റമില്ല<br>മാറ്റമില്ല                |
| 36                                                                                                                                                     | ചന്ദ്രഗിരി                              | പ്പക്കയം                | കണ്ണൂർ<br>കാസറഗോഡ്                             | 36.2                           | 37.20                                   | 33.4                             | ഉയരുന്നു                                |
| 37                                                                                                                                                     | ചദ്രഗത                                  | എരിഞ്ഞിപ്പഴ             | കാസറഗോഡ്                                       | 18.03                          | 19.03                                   | 15.37                            | _                                       |
| 38                                                                                                                                                     | ഷിറിയ                                   | അടുക്കസ്ഥല              | കാസറഗോഡ്                                       | 97.5                           | 98.50                                   | 92.15                            | യാമയ<br>താർധ്യ                          |
| 50                                                                                                                                                     |                                         |                         |                                                |                                | 0.0000000000000000000000000000000000000 | 9/3//9/20                        | 5                                       |
| ഇന്ന് രാവിലെയുള്ള കണക്കുകൾ പ്രകാരം ജലനിരപ്പ് ഉയരുന്ന സ്റ്റേഷനുകളുടെ എണ്ണം<br>ഇന്ന് രാവിലെയുള്ള കണക്കുകൾ പ്രകാരം ജലനിരപ്പ് താഴുന്ന സ്റ്റേഷനുകളുടെ എണ്ണം |                                         |                         |                                                |                                |                                         | 17                               | 14                                      |
|                                                                                                                                                        |                                         |                         | വര് പ്രകാരം ജലനിരപ്പ് മ<br>പ്രകാരം ജലനിരപ്പ് മ |                                |                                         |                                  | 19                                      |
|                                                                                                                                                        | ഇവാ ശാവേലെ                              | යක්සික කුම () අසුඅතර () | പ്രകാരം ജലനതപ്പ മ<br>Colour                    |                                | പ്രചാനമാളിടെ എ)                         | oll/o                            | l3                                      |
|                                                                                                                                                        | White စေവ                               | 98<br>98                | 2                                              | No Alerts ml                   | വവിൽ മന്നറി                             | നിപകൾ മാല                        |                                         |
|                                                                                                                                                        | Yellow 26                               |                         |                                                |                                |                                         | യിപ്പ് (WARNING                  | LEVELY                                  |
|                                                                                                                                                        | Orange 600                              |                         |                                                |                                |                                         | യിപ്പ് (DANGER                   |                                         |
|                                                                                                                                                        | Red ചുവ                                 | 7 G - 20                |                                                |                                | ംഘട്ട മുന്നറിയ<br>ഘട്ട മുന്നറിയ         |                                  |                                         |