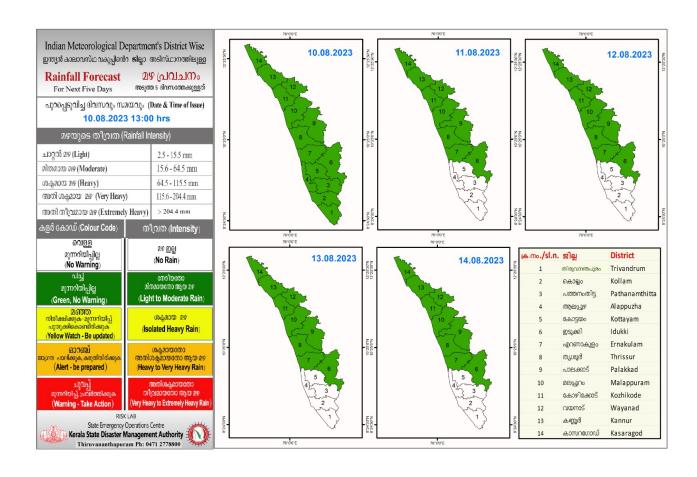

### **RAINFALL**



## **KSEB RESERVOIR STATISTICS**

അലർട്ട് നിലനിൽക്കുന്ന കേരളത്തിലെ പ്രധാന അണക്കെട്ടുകളിലെ (KSEB) ദിവസേനയുള്ള ജലനിരപ്പ് സംബന്ധിച്ചുള്ള വിവരം 10/08/2023- 11.00 AM

Daily Water Level Details of Main Power Generation Dams with Alert (KSEB) - KERALA

| നം. No. | അണക്കെട്ട്<br>Reservoir          | ബില്ല<br>District   | നിലവിലെ<br>ജലനിരപ്പ്<br>Today's Water<br>Level (ft or metre) | നിലവിൽ സംഭരിക്കപ്പെട്ട<br>ജലത്തിന്റെ അളവ്<br>Today's Live Storage<br>(MCM) | നിലവിലെ സംഭരണ<br>ശതമാനം<br>% Storage wrt Live<br>Storage at FRL | പുറത്ത് വിടുന്ന<br>വെള്ളം<br>Spillway Release<br>(m3/sec) |
|---------|----------------------------------|---------------------|--------------------------------------------------------------|----------------------------------------------------------------------------|---------