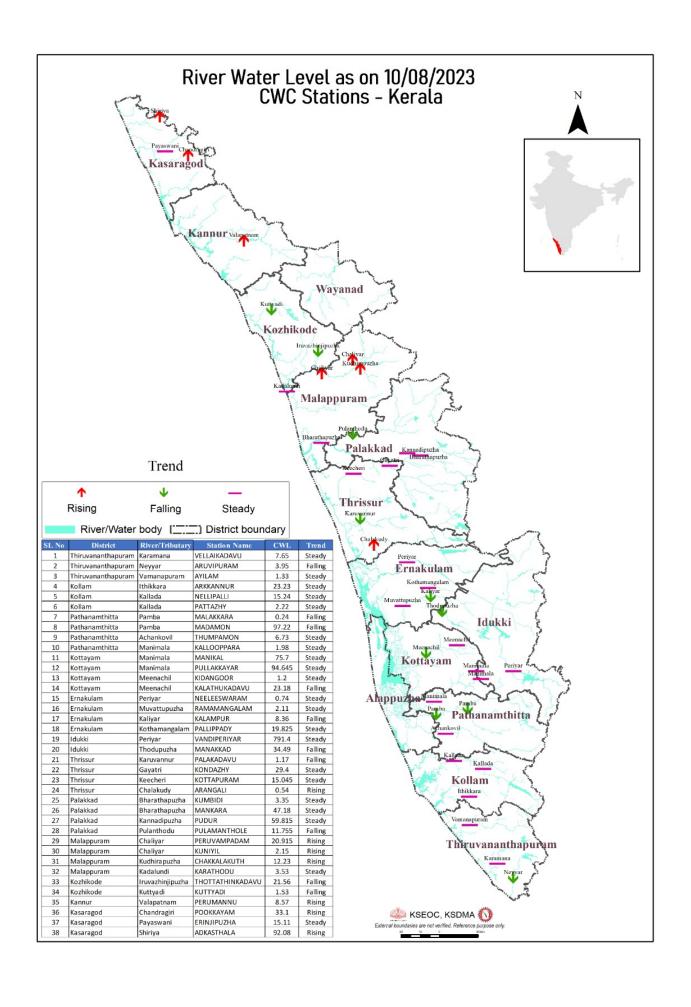

# **FLOOD REPORT**

| ക്രമ<br>നമ്പ<br>ർ | നദി           | സ്തേഷൻ             | ജില്ല         | വാണിംഗ്<br>നീരപ്പ്<br>(മീറ്റർ) | അപകട<br>നീരപ്പ്<br>(മീറ്റർ)             | നിലവിലെ<br>ജലനിരപ്പ്<br>(മീറ്റർ) | നിലവിലെ<br>പ്രവണത<br>(at 8 am) |
|-------------------|---------------|--------------------|---------------|--------------------------------|-----------------------------------------|----------------------------------|--------------------------------|
| 1                 | കരമന          | വെള്ളെകടവ്         | തിരുവനന്തപുരം | 9.0                            | 10.0                                    | 7.65                             | മാറ്റമില്ല                     |
| 2                 | നെയ്യാർ       | അരുവിപ്പറം         | തിരുവനന്തപുരം | 6.5                            | 8.0                                     | 3.95                             | താഴന്ത                         |
| 3                 | വാമനപുരം      | അയിലം              | തിരുവനന്തപുരം | 6.0                            | 8.5                                     | 1.33                             | മാറ്റമില്ല                     |
| 4                 | ഇത്തിക്കര     | അരക്കന്നൂർ         | കൊല്ലം        | 27.0                           | 28.00                                   | 23.23                            | മാറ്റമില്ല                     |
| 5                 | കല്ലട         | നെല്ലിപ്പള്ളി      | കൊല്ലം        | 18.0                           | 20.00                                   | 15.24                            | മാറ്റമില്ല                     |
| 6                 | കല്ലട         | പട്ടാഴി            | കൊല്ലം        | 7.0                            | 8.00                                    | 2.22                             | മാറ്റമില്ല                     |
| 7                 | പമ്പ          | മലക്കര             | പത്തനംതിട്ട   | 6.0                            | 7.00                                    | 0.24                             | താഴന്ത                         |
| 8                 | പമ്പ          | മടമൺ               | പത്തനംതിട്ട   | 100.0                          | 101.00                                  | 97.22                            | താഴന്ത                         |
| 9                 | അച്ചൻകോവിൽ    | <mark>ഇംപമൺ</mark> | പത്തനംതിട്ട   | 9.0                            | 10.00                                   | 6.73                             | മാറ്റമില്ല                     |
| 10                | മണിമല         | കല്ലപ്പാറ          | പത്തനംതിട്ട   | 5.0                            | 6.00                                    | 1.98                             | മാറ്റമില്ല                     |
| 11                | മണിമല         | മണിക്കൽ            | കോട്ടയം       | 77.4                           | 78.4                                    | 75.7                             | മാറ്റമില്ല                     |
| 12                | മണിമല         | പുല്ലക്കയാർ        | കോട്ടയം       | 96.2                           | 97.20                                   | 94.645                           | മാറ്റമില്ല                     |
| 13                | മീനച്ചിൽ      | കിടങ്ങൂർ           | കോട്ടയം       | 6.16                           | 7.16                                    | 1.2                              | മാറ്റമില്ല                     |
| 14                | മീനച്ചിൽ      | കാലത്തംകടവ്        | കോട്ടയം       | 32.8                           | 33.80                                   | 23.18                            | താഴന്ത                         |
| 15                | പെരിയാർ       | നീലീശ്വരം          | എറണാകളം       | 9.0                            | 10.00                                   | 0.74                             | മാറ്റമില്ല                     |
| 16                | മുവാറ്റപുഴ    | രാമമംഗലം           | എറണാകളം       | 8.0                            | 9.00                                    | 2.11                             | മാറ്റമില്ല                     |
| 17                | കാളിയാർ       | കലംപുർ             | എറണാകളം       | 12.64                          | 13.64                                   | 8.36                             | ണുത                            |
| 18                | കോതമംഗലം      | പള്ളിപ്പടി         | എറണാകളം       | 23.8                           | 24.80                                   | 19.825                           | മാറ്റമില്ല                     |
| 19                | പെരിയാർ       | വണ്ടിപെരിയാർ       | ഇടുക്കി       | 794.2                          | 795.2                                   | 791.4                            | മാറ്റമില്ല                     |
| 20                | തൊടുപുഴ       | മണക്കാട്           | ഇടുക്കി       | 36.5                           | 37.50                                   | 34.49                            | താഴത                           |
| 21                | കരവന്തർ       | പാലകടവ്            | യ്യൂർ         | 8.3                            | 9.30                                    | 1.17                             | ണുത                            |
| 22                | ഗായത്രി       | കൊണ്ടാഴി           | തൃശ്ശൂർ       | 32.2                           | 33.20                                   | 29.4                             | മാറ്റമില്ല                     |
| 23                | കീച്ചേരി      | കോട്ടപ്പറം         | തൃശ്ശൂർ       | 23.5                           | 25                                      | 15.045                           | മാറ്റമില്ല                     |
| 24                | ചാലക്കുടി     | അരങ്ങാലി           | യ്യൂർ         | 7.1                            | 8.10                                    | 0.54                             | ഉയരുന്നു                       |
| 25                | ഭാരതപുഴ       | കമ്പിടി            | പാലക്കാട്     | 8.2                            | 9.20                                    | 3.35                             | മാറ്റമില്ല                     |
| 26                | ഭാരതപുഴ       | മങ്കര              | പാലക്കാട്     | 51.53                          | 52.53                                   | 47.18                            | മാറ്റമില്ല                     |
| 27                | കണ്ണാടിപുഴ    | പുദുർ              | പാലക്കാട്     | 63.5                           | 64.50                                   | 59.815                           | മാറ്റമില്ല                     |
| 28                | പ്പലൻതോട്     | പ്പലാമന്തോൾ        | പാലക്കാട്     | 15.6                           | 16.60                                   | 11.755                           | താഴന്ത                         |
| 29                | ചാലിയാർ       | പെരുവമ്പടം         | മലപ്പറം       | 26.5                           | 27.50                                   | 20.915                           | ഉയരുന്നു                       |
| 30                | ചാലിയാർ       | കനിയിൽ             | മലപ്പറം       | 10.85                          | 11.85                                   | 2.15                             | ഉയരുന്നു                       |
| 31                | കദിരപ്പഴ      | ചക്കളകത്ത്         | മലപ്പറം       | 17.9                           | 18.90                                   | 12.23                            | ഉയരുന്നു                       |
| 32                | കടലുണ്ടി      | കാരത്തോട്          | മലപ്പറം       | 12.0                           | 13.00                                   | 3.53                             | മാറ്റമില്ല                     |
| 33                | ഇരുവഴിഞ്ഞിപുഴ | തോട്ടത്തിൻകടവ്     | കോഴിക്കോട്    | 31.8                           | 32.80                                   | 21.56                            | യാഴന്ത                         |
| 34                | കറ്റിയാടി     | കറ്റിയാടി          | കോഴിക്കോട്    | 5.95                           | 6.95                                    | 1.53                             | യാഴ്യം                         |
| 35                | വളപട്ടണം      | പെരുമണ്ണ്          | കണ്ണർ         | 17.2                           | 18.20                                   | 8.57                             | ഞയയ                            |
| 36                | ചന്ദ്രഗിരി    | പൂക്കയം            | കാസറഗോഡ്      | 36.2                           | 37.20                                   | 33.1                             | ഉയരുന്നു                       |
| 37                | പയസ്വിനി      | എരിഞ്ഞിപ്പഴ        | കാസറഗോഡ്      | 18.03                          | 19.03                                   | 15.11                            | മാറ്റമില്ല                     |
| 38                | ഷിറിയ         | അടുകസ്ഥല           | കാസറഗോഡ്      | 97.5                           | 98.50                                   | 92.08                            | യെയയ                           |
|                   | 1390001300    | ലെയുള്ള കണക്കുകഗ   |               | 35000                          | 000000000000000000000000000000000000000 | 537 OB 100 TO 17 A               | 7                              |
|                   |               | ലെയുള്ള കണക്കുക    |               |                                |                                         |                                  | 10                             |
|                   |               | ചയുള്ള കണക്കുകൾ    |               |                                |                                         |                                  | 21                             |
|                   |               | 3CC                | Colour        |                                | 0                                       | 6TD -                            |                                |
|                   | White ea      | 98                 | 2.            |                                | ലവിൽ മുന്നറി                            | യിപ്പകൾ ഇല                       |                                |
|                   | Yellow 26     |                    |               |                                |                                         | യിപ്പ് (WARNING                  | LEVEL)                         |
|                   | Orange ഒര     |                    |               |                                |                                         | ിയിപ്പ് (DANGER                  |                                |
|                   | Red ച്വവ      |                    |               |                                | ംഘട്ട മുന്നറിയ                          | -                                |                                |