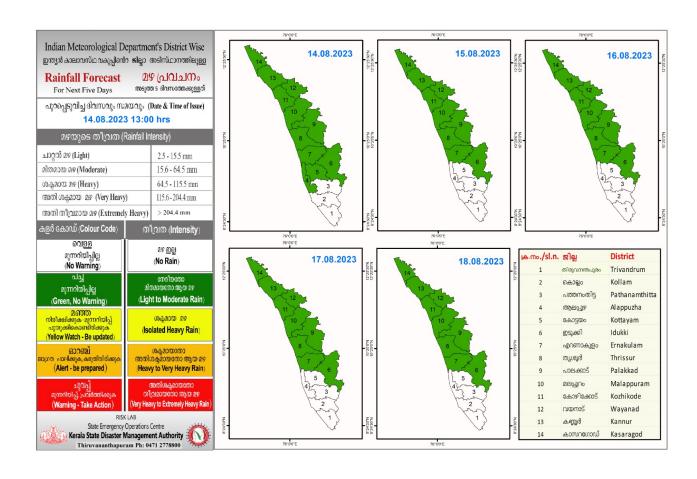

### **RAINFALL**



### **KSEB RESERVOIR STATISTICS**

# കേരളത്തിലെ പ്രധാന അണക്കെട്ടുകളിലെ (KSEB) ദിവസേനയുള്ള ജലനിരപ്പ് സംബന്ധിച്ചുള്ള വിവരം 14/08/2023 - 11.00 AM

#### Daily Water Level Details of Main Power Generation Dams (KSEB) - KERALA

|     |                                     |                                 |                                                           | തിവവിഷ                                                                        | Marallan as as—                                                 |                                                        |
|-----|-------------------------------------|---------------------------------|-----------------------------------------------------------|-------------------------------------------------------------------------------|--------------