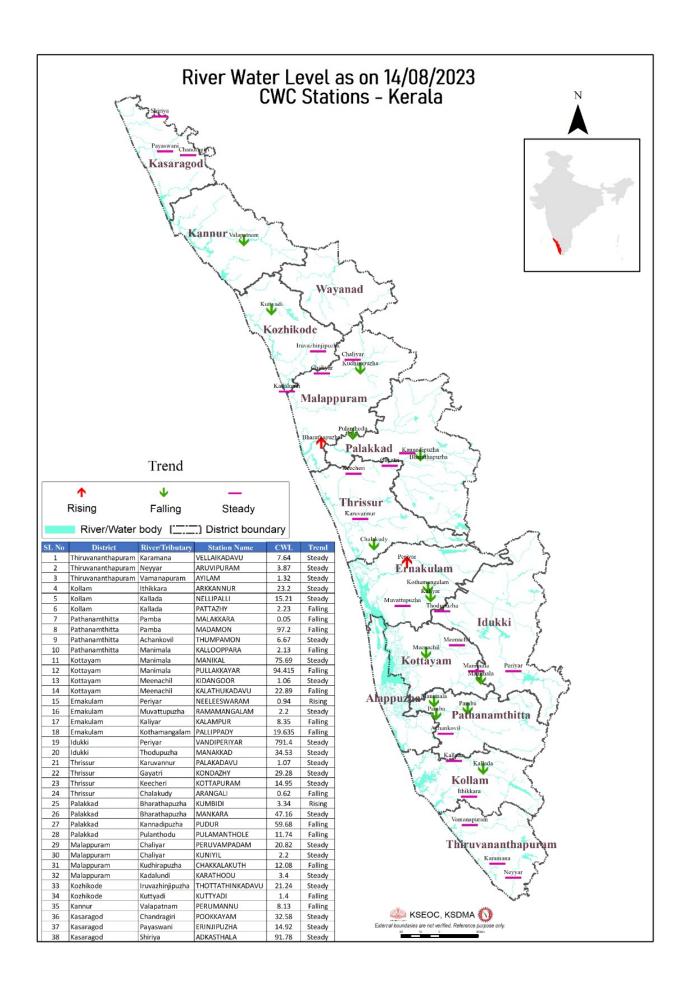

# **FLOOD REPORT**

|              | GC                    | සැය සිට ඇත          | ിഷൻ (CWC) (   | റ്റ്ളത മൂന്നറ      | യപ്പ് സംവ       | nmam,                |                   |
|--------------|-----------------------|---------------------|---------------|--------------------|-----------------|----------------------|-------------------|
| ക്രമ<br>നമ്പ | നദി                   | സ്റ്റേഷൻ            | ଞ୍ଚില്ല       | വാണിംഗ്<br>നിരപ്പ് | അപകട<br>നിരപ്പ് | നിലവിലെ<br>ജലനിരപ്പ് | നിലവിലെ<br>പ്രവണത |
| B            |                       |                     |               | (മീറ്റർ)           | (മീറ്റർ)        | (മീറ്റർ)             | (at 8 am)         |
| 1            | കരമന                  | വെള്ളൈകടവ്          | തിരുവനന്തപുരം | 9.0                | 10.00           | 7.64                 | മാറ്റമില്ല        |
| 2            | നെയ്യാർ               | അരുവിപ്പുറം         | തിരുവനന്തപുരം | 6.5                | 8.00            | 3.87                 | മാറ്റമില്ല        |
| 3            | വാമനപുരം              | അയിലം               | തിരുവനന്തപുരം | 6.0                | 8.50            | 1.32                 | മാറ്റമില്ല        |
| 4            | ഇത്തിക്കര             | അരക്കന്നൂർ          | കൊല്ലം        | 27.0               | 28.00           | 23.20                | മാറ്റമില്ല        |
| 5            | കല്ലട                 | നെല്ലിപ്പള്ളി       | കൊല്ലം        | 18.0               | 20.00           | 15.21                | മാറ്റമില്ല        |
| 6            | കല്ലട                 | പട്ടാഴി             | കൊല്ലം        | 7.0                | 8.00            | 2.23                 | ണുത               |
| 7            | പമ്പ                  | മലക്കര              | പത്തനംതിട്ട   | 6.0                | 7.00            | 0.05                 | താഴന്ത            |
| 8            | പമ്പ                  | മടമൺ                | പത്തനംതിട്ട   | 100.0              | 101.00          | 97.20                | താഴന്ത            |
| 9            | അച്ചൻകോവിൽ            | ഇംപ <mark>മൺ</mark> | പത്തനംതിട്ട   | 9.0                | 10.00           | 6.67                 | മാറ്റമില്ല        |
| 10           | മണിമല                 | കല്ലപ്പാറ           | പത്തനംതിട്ട   | 5.0                | 6.00            | 2.13                 | താഴന്ത            |
| 11           | മണിമല                 | മണിക്കൽ             | കോട്ടയം       | 77.4               | 78.40           | 75.69                | മാറ്റമില്ല        |
| 12           | മണിമല                 | പുല്ലക്കയാർ         | കോട്ടയം       | 96.2               | 97.20           | 94.415               | താഴന്ത            |
| 13           | മീനച്ചിൽ              | കിടങ്ങൂർ            | കോട്ടയം       | 6.16               | 7.16            | 1.06                 | മാറ്റമില്ല        |
| 14           | മീനച്ചിൽ              | കാലത്തംകടവ്         | കോട്ടയം       | 32.8               | 33.80           | 22.89                | താഴന്ന            |
| 15           | പെരിയാർ               | നീലീശ്വരം           | എറണാകളം       | 9.0                | 10.00           | 0.94                 | ഉയരുന്നു          |
| 16           | മുവാറ്റപുഴ            | രാമമംഗലം            | എറണാകളം       | 8.0                | 9.00            | 2.20                 | മാറ്റമില്ല        |
| 17           | കാളിയാർ               | കലംപുർ              | എറണാകളം       | 12.64              | 13.64           | 8.35                 | ണുത               |
| 18           | കോതമംഗലം              | പള്ളിപ്പടി          | എറണാകളം       | 23.8               | 24.80           | 19.635               | ണുത               |
| 19           | പെരിയാർ               | വണ്ടിപെരിയാർ        | ഇടുക്കി       | 794.2              | 795.20          | 791.40               | മാറ്റമില്ല        |
| 20           | തൊടുപുഴ               | മണക്കാട്            | ഇടുക്കി       | 36.5               | 37.50           | 34.53                | മാറ്റമില്ല        |
| 21           | കരവന്ത്യർ             | പാലകടവ്             | തൃശ്ശൂർ       | 8.3                | 9.30            | 1.07                 | മാറ്റമില്ല        |
| 22           | ഗായത്രി               | കൊണ്ടാഴി            | തൃശ്ശൂർ       | 32.2               | 33.20           | 29.28                | മാറ്റമില്ല        |
| 23           | കീച്ചേരി              | കോട്ടപ്പറം          | തൃശ്ശൂർ       | 23.5               | 25.00           | 14.95                | മാറ്റമില്ല        |
| 24           | ചാലക്കുടി             | അരങ്ങാലി            | തൃശ്ശൂർ       | 7.1                | 8.10            | 0.62                 | താഴന്ത            |
| 25           | ഭാരതപുഴ               | കമ്പിടി             | പാലക്കാട്     | 8.2                | 9.20            | 3.34                 | ഉയരുന്നു          |
| 26           | ഭാരതപുഴ               | മങ്കര               | പാലക്കാട്     | 51.53              | 52.53           | 47.16                | മാറ്റമില്ല        |
| 27           | കണ്ണാടിപുഴ            | പുദുർ               | പാലക്കാട്     | 63.5               | 64.50           | 59.68                | ണുത               |
| 28           | പുലൻതോട്              | പ്പലാമന്തോൾ         | പാലക്കാട്     | 15.6               | 16.60           | 11.74                | ണുത               |
| 29           | ചാലിയാർ               | പെരുവമ്പടം          | മലപ്പറം       | 26.5               | 27.50           | 20.82                | മാറ്റമില്ല        |
| 30           | ചാലിയാർ               | കനിയിൽ              | മലപ്പറം       | 10.85              | 11.85           | 2.20                 | മാറ്റമില്ല        |
| 31           | കദിരപ്പഴ              | ചക്കളകത്ത്          | മലപ്പറം       | 17.9               | 18.90           | 12.08                | താഴന്ത            |
| 32           | കടലുണ്ടി              | കാരത്തോട്           | മലപ്പറം       | 12.0               | 13.00           | 3.40                 | മാറ്റമില്ല        |
| 33           | ഇരുവഴിഞ്ഞിപ്പഴ        | തോട്ടത്തിൻകടവ്      | കോഴിക്കോട്    | 31.8               | 32.80           | 21.24                | മാറ്റമില്ല        |
| 34           | കറ്റിയാടി             | കറ്റിയാടി           | കോഴിക്കോട്    | 5.95               | 6.95            | 1.40                 | താഴത              |
| 35           | വളപട്ടണം              | പെരുമണ്ണ്           | കണ്ണർ         | 17.2               | 18.20           | 8.13                 | താഴന്ന            |
| 36           | ചന്ദ്രഗിരി            | പൂക്കയം             | കാസറഗോഡ്      | 36.2               | 37.20           | 32.58                | മാറ്റമില്ല        |
| 37           | പയസ്വിനി              | എരിഞ്ഞിപ്പഴ         | കാസറഗോഡ്      | 18.03              | 19.03           | 14.92                | മാറ്റമില്ല        |
| 38           | ഷിറിയ                 | അടുകസ്ഥല            | കാസറഗോഡ്      | 97.5               | 98.50           | 91.78                | മാറ്റമില്ല        |
| 2002         | The proof of the last | ലെയുള്ള കണക്കുകൾ    |               |                    |                 | 42-34-43-6           | 2                 |
|              |                       | ലെയുള്ള കണക്കുക     |               |                    |                 |                      | 14                |
|              |                       | യലയുള്ള കണക്കുകൾ    |               |                    |                 |                      | 22                |
|              | 2117 100(210)2        | -455 moi i amanou   |               | Code               | ്               | end                  |                   |
|              | White 60              | 96                  |               | No Alerts തി       | ലവിൽ മന്നറി     | യിപകൾ ലെ             |                   |
|              | Yellow Ø6             |                     |               |                    |                 | യിപ്പ് (WARNING      | LEVEL)            |
|              | Orange കാ             |                     |               |                    |                 | ിയിപ്പ് (DANGER      |                   |
|              |                       | ച്ച്                | 3             |                    | ംഘട്ട മുന്നറിയ  |                      |                   |