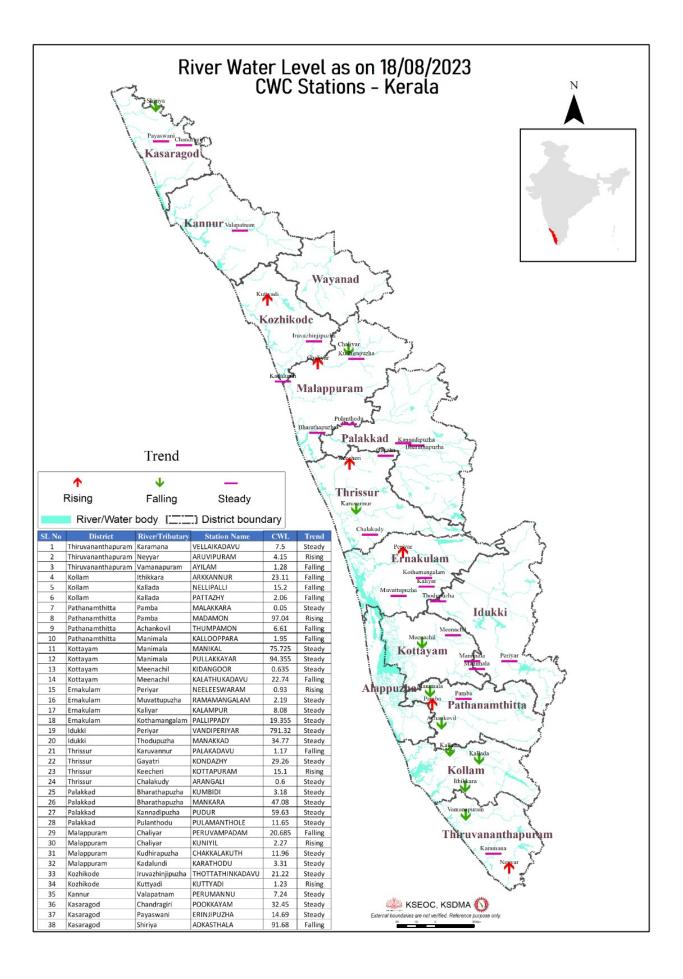

## **FLOOD REPORT**

| കേന്ദ്ര ജല കമ്മിഷൻ (CWC) പ്രളയ മുന്നറിയിപ്പ് സംവിധാനം 🗸 🗸 |                                                                                                                                                        |                                                                                                                |                                                                                                               |                                |                             |                                  |                                |  |
|-----------------------------------------------------------|--------------------------------------------------------------------------------------------------------------------------------------------------------|----------------------------------------------------------------------------------------------------------------|---------------------------------------------------------------------------------------------------------------|--------------------------------|-----------------------------|----------------------------------|--------------------------------|--|
| ക്രമ<br>നമ്പ<br>ർ                                         | നദി                                                                                                                                                    | സ്ലേഷൻ                                                                                                         | ജില്ല                                                                                                         | വാണിംഗ്<br>നിരപ്പ്<br>(മീറ്റർ) | അപകട<br>നിരപ്പ്<br>(മീറ്റർ) | നിലവിലെ<br>ജലനിരപ്പ്<br>(മീറ്റർ) | നിലവിലെ<br>പ്രവണത<br>(at 8 am) |  |
| 1                                                         | കരമന                                                                                                                                                   | വെള്ളൈകടവ്                                                                                                     | തിരുവനന്തപുരം                                                                                                 | 9.0                            | 10.00                       | 7.5                              | മാറ്റമില്ല                     |  |
| 2                                                         | നെയ്യാർ                                                                                                                                                | അരുവിപ്പറം                                                                                                     | തിരുവനന്തപുരം                                                                                                 | 6.5                            | 8.00                        | 4.15                             | ഉയരുന്നു                       |  |
| 3                                                         | വാമനപുരം                                                                                                                                               | അയിലം                                                                                                          | തിരുവനന്തപുരം                                                                                                 | 6.0                            | 8.50                        | 1.28                             | ണുത്ത                          |  |
| 4                                                         | ഇത്തിക്കര                                                                                                                                              | അരക്കന്നൂർ                                                                                                     | കൊല്ലം                                                                                                        | 27.0                           | 28.00                       | 23.11                            | ണുത                            |  |
| 5                                                         | കല്ലട                                                                                                                                                  | നെല്ലിപ്പള്ളി                                                                                                  | കൊല്ലം                                                                                                        | 18.0                           | 20.00                       | 15.2                             | ണുത                            |  |
| 6                                                         | കല്ലട                                                                                                                                                  | പട്ടാഴി                                                                                                        | കൊല്ലം                                                                                                        | 7.0                            | 8.00                        | 2.06                             | ണുത                            |  |
| 7                                                         | പമ്പ                                                                                                                                                   | മലക്കര                                                                                                         | പത്തനംതിട്ട                                                                                                   | 6.0                            | 7.00                        | 0.05                             | മാറ്റമില്ല                     |  |
| 8                                                         | പമ്പ                                                                                                                                                   | മടമൺ                                                                                                           | പത്തനംതിട്ട                                                                                                   | 100.0                          | 101.00                      | 97.04                            | ഊതത്ന                          |  |
| 9                                                         | അച്ചൻകോവിൽ                                                                                                                                             | ത്രംപമൺ                                                                                                        | പത്തനംതിട്ട                                                                                                   | 9.0                            | 10.00                       | 6.61                             | ണുത                            |  |
| 10                                                        | മണിമല                                                                                                                                                  | കല്ലപ്പാറ                                                                                                      | പത്തനംതിട്ട                                                                                                   | 5.0                            | 6.00                        | 1.95                             | ണുത                            |  |
| 11                                                        | മണിമല                                                                                                                                                  | മണിക്കൽ                                                                                                        | കോട്ടയം                                                                                                       | 77.4                           | 78.40                       | 75.725                           | മാറ്റമില്ല                     |  |
| 12                                                        | മണിമല                                                                                                                                                  | പപ്ലുക്കയാർ                                                                                                    | കോട്ടയം                                                                                                       | 96.2                           | 97.20                       | 94.355                           | മാറ്റമില്ല                     |  |
| 13                                                        | മീനച്ചിൽ                                                                                                                                               | കിടങ്ങൂർ                                                                                                       | കോട്ടയം                                                                                                       | 6.16                           | 7.16                        | 0.635                            | മാറ്റമില്ല                     |  |
| 14                                                        | മീനച്ചിൽ                                                                                                                                               | കാലത്തംകടവ്                                                                                                    | കോട്ടയം                                                                                                       | 32.8                           | 33.80                       | 22.74                            | ണുത                            |  |
| 15                                                        | പെരിയാർ                                                                                                                                                | നീലിശ്വരം                                                                                                      | എറണാകുളം                                                                                                      | 9.0                            | 10.00                       | 0.93                             | ഉയരുന്നു                       |  |
| 16                                                        | മുവാറ്റപുഴ                                                                                                                                             | രാമമംഗലം                                                                                                       | എറണാകുളം                                                                                                      | 8.0                            | 9.00                        | 2.19                             | മാറ്റമില്ല                     |  |
| 17                                                        | കാളിയാർ                                                                                                                                                | കലംപുർ                                                                                                         | എറണാകളം                                                                                                       | 12.64                          | 13.64                       | 8.08                             | മാറ്റമില്ല                     |  |
| 18                                                        | കോതമംഗലം                                                                                                                                               | പള്ളിപ്പടി                                                                                                     | എറണാകളം                                                                                                       | 23.8                           | 24.80                       | 19.355                           | മാറ്റമില്ല                     |  |
| 19                                                        | പെരിയാർ                                                                                                                                                | വണ്ടിപെരിയാർ                                                                                                   | ഇടുക്കി                                                                                                       | 794.2                          | 795.20                      | 791.32                           | മാറ്റമില്ല                     |  |
| 20                                                        | തൊടുപുഴ                                                                                                                                                | മണക്കാട്                                                                                                       | ഇടുക്കി                                                                                                       | 36.5                           | 37.50                       | 34.77                            | മാറ്റമില്ല                     |  |
| 21                                                        | കരവന്തർ                                                                                                                                                | പാലകടവ്                                                                                                        | മ്ലയ്യ                                                                                                        | 8.3                            | 9.30                        | 1.17                             | താഴത                           |  |
| 22                                                        | ഗായത്രി                                                                                                                                                | കൊണ്ടാഴി                                                                                                       | മു<br>മൂയ്യ<br>മുയ്യ                                                                                          | 32.2                           | 33.20                       | 29.26                            | മാറ്റമില്ല                     |  |
| 23                                                        | കീച്ചേരി                                                                                                                                               | കോട്ടപ്പറം                                                                                                     | മെയ്യുർ                                                                                                       | 23.5                           | 25.00                       | 15.1                             | ഉയരുന്നു                       |  |
| 24                                                        | ചാലക്കടി                                                                                                                                               | അരങ്ങാലി                                                                                                       | മ്ല്ല<br>മെയ്യത                                                                                               | 7.1                            | 8.10                        | 0.6                              | മാറ്റമില്ല                     |  |
| 25                                                        | ഭാരതപുഴ                                                                                                                                                | കമ്പിടി                                                                                                        | പാലക്കാട്                                                                                                     | 8.2                            | 9.20                        | 3.18                             | മാറ്റമില്ല                     |  |
| 26                                                        | ഭാരതപുഴ                                                                                                                                                | മങ്കര                                                                                                          | പാലക്കാട്                                                                                                     | 51.53                          | 52.53                       | 47.08                            | മാറ്റമില്ല                     |  |
| 27                                                        | കണ്ണാടിപുഴ                                                                                                                                             | പുദ്ദർ                                                                                                         | പാലക്കാട്                                                                                                     | 63.5                           | 64.50                       | 59.63                            | മാറ്റമില്ല                     |  |
| 28                                                        | പ്പലൻതോട്                                                                                                                                              | പ്പലാമന്തോൾ                                                                                                    | പാലക്കാട്                                                                                                     | 15.6                           | 16.60                       | 11.65                            | മാറ്റമില്ല                     |  |
| 29                                                        | ചാലിയാർ                                                                                                                                                | പെരുവമ്പടം                                                                                                     | മലപ്പറം                                                                                                       | 26.5                           | 27.50                       | 20.685                           | താഴന്ത                         |  |
| 30                                                        | ചാലിയാർ                                                                                                                                                | കനിയിൽ                                                                                                         | മലപ്പറം                                                                                                       | 10.85                          | 11.85                       | 2.27                             | യെരുന്നു                       |  |
| 31                                                        | കദിരപ്പഴ                                                                                                                                               | ചക്കളകത്ത്                                                                                                     | മലപ്പറം                                                                                                       | 17.9                           | 18.90                       | 11.96                            | മാറ്റമില്ല                     |  |
| 32                                                        | കടലുണ്ടി                                                                                                                                               | കാരത്തോട്                                                                                                      | മലപ്പറം                                                                                                       | 12.0                           | 13.00                       | 3.31                             | മാറ്റമില്ല                     |  |
| 33                                                        | ഇരുവഴിഞ്ഞിപുഴ                                                                                                                                          | തോട്ടത്തിൻകടവ്                                                                                                 | കോഴിക്കോട്                                                                                                    | 31.8                           | 32.80                       | 21.22                            | മാറ്റമില്ല                     |  |
| 34                                                        | കറ്റിയാടി                                                                                                                                              | കറ്റിയാടി                                                                                                      | കോഴിക്കോട്                                                                                                    | 5.95                           | 6.95                        | 1.23                             | ഉയരുന്നു                       |  |
| 35                                                        | വളപട്ടണം                                                                                                                                               | പെരുമണ്ണ്                                                                                                      | കണ്ണർ                                                                                                         | 17.2                           | 18.20                       | 7.24                             | മാറ്റമില്ല                     |  |
| 36                                                        | ചന്ദ്രഗിരി                                                                                                                                             | പക്കയം                                                                                                         | കാസറഗോഡ്                                                                                                      | 36.2                           | 37.20                       | 32.45                            | മാറ്റമില്ല                     |  |
| 37                                                        | പയസിനി                                                                                                                                                 | എരിഞ്ഞിപ്പഴ                                                                                                    | കാസറഗോഡ്                                                                                                      | 18.03                          | 19.03                       | 14.69                            | മാറ്റമില്ല                     |  |
| 38                                                        | ഷിറിയ                                                                                                                                                  | ആടക്കസ്ഥല                                                                                                      | കാസറഗോഡ്                                                                                                      | 97.5                           | 98.50                       | 91.68                            | താഴന്നു                        |  |
|                                                           |                                                                                                                                                        | *                                                                                                              |                                                                                                               |                                | 10 X 1 40 X 1 81            |                                  | 6                              |  |
| -                                                         | ഇന്ന് രാവിലെയുള്ള കണക്കുകൾ പ്രകാരം ജലനിരപ്പ് ഉയരുന്ന സ്റ്റേഷനുകളുടെ എണ്ണം<br>ഇന്ന് രാവിലെയുള്ള കണക്കുകൾ പ്രകാരം ജലനിരപ്പ് താഴുന്ന സ്റ്റേഷനുകളുടെ എണ്ണം |                                                                                                                |                                                                                                               |                                |                             |                                  |                                |  |
| <u></u>                                                   |                                                                                                                                                        | the second s | പ്രകാരം ജലനിരപ്പ് മാറ്റമില്ലാത്ത സ്റ്റേഷരകളുടെ എണ്ണം<br>പ്രകാരം ജലനിരപ്പ് മാറ്റമില്ലാത്ത സ്റ്റേഷനുകളുടെ എണ്ണം |                                |                             |                                  | 10                             |  |
|                                                           | 2010/00/2008                                                                                                                                           |                                                                                                                |                                                                                                               | Code                           | Summer Song (H)             | ണ്                               |                                |  |
|                                                           | White GO                                                                                                                                               | 96                                                                                                             |                                                                                                               |                                | ലവിൽ മുന്നറിം               | യിപ്പകൾ ഇല                       |                                |  |
|                                                           | Yellow Ø                                                                                                                                               |                                                                                                                | 1st Stag                                                                                                      |                                |                             | മിപ്പ് (WARNING                  | LEVEL)                         |  |
|                                                           | Orange കാ                                                                                                                                              |                                                                                                                |                                                                                                               |                                |                             | യിപ്പ് (DANGER                   |                                |  |
|                                                           |                                                                                                                                                        |                                                                                                                |                                                                                                               |                                |                             |                                  |                                |  |
|                                                           | Red ച്ചവ                                                                                                                                               | പ്                                                                                                             | 3rd Stage                                                                                                     | of alert arms                  | ംഘട് <u>ട മന്നറിയ</u>       | റിപ്പ് (HIGH FLOO                | D LEVEL)                       |  |