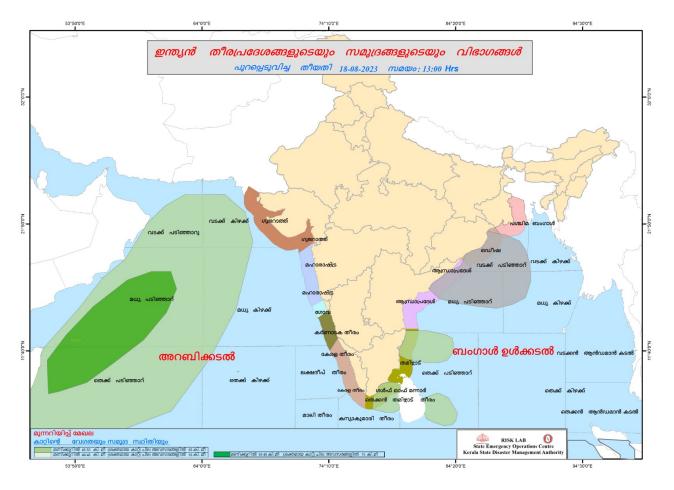

| 0.00                                          |
| 9          | ച്ചള്ളിയാർ<br>(Chulliyar) | പാലക്കാട്<br>(Palakkad) | 144.28                                                 | 2.26                                                                                          | 16%                                                                               | 0.00                                          |
|            |                           | മേൽ                     | അണക്കെട്ടുകളിൽ നി                                      | ലവിൽ മുന്നറിയിപ്പകളില്ല                                                                       |                                                                                   |                                               |

### SEA STATE



## **FLOOD REPORT**

| കേന്ദ്ര ജല കമ്മിഷൻ (CWC) പ്രളയ മുന്നറിയിപ്പ് സംവിധാനം 🗸 🗸 |                                                                                                                                                        |                                                                                                                |                                                                                                               |                                |                             |                                  |                                |  |
|-----------------------------------------------------------|----------------------------------------------------------------------------------------------------------------------------------------------