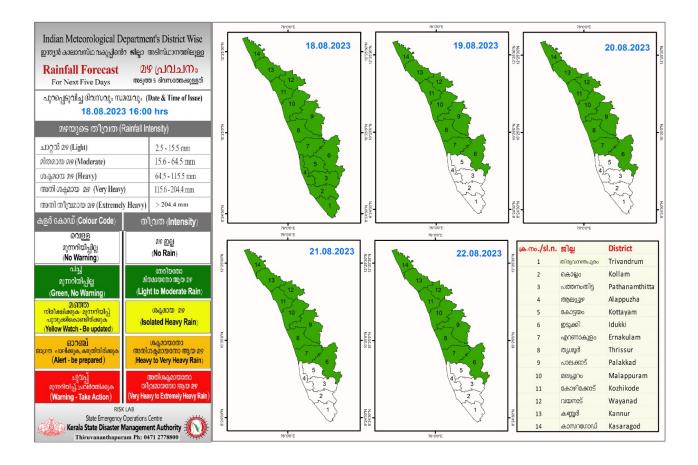

### RAINFALL



# **KSEB RESERVOIR STATISTICS**

|                                                      | അലർട്ട്  നിലനിൽക്കന്ന കേരളത്തിലെ പ്രധാന അണക്കെട്ടുകളിലെ (KSEB) ദിവസേനയുള്ള ജലനിരപ്പ് സംബന്ധിച്ചുള്ള വിവരം                                                                                        |                                             |                                                              |                                                                            |                                                                 |                                                           |  |  |  |
|------------------------------------------------------|----------------------------------------------------------------------------------------------------------------------------------------