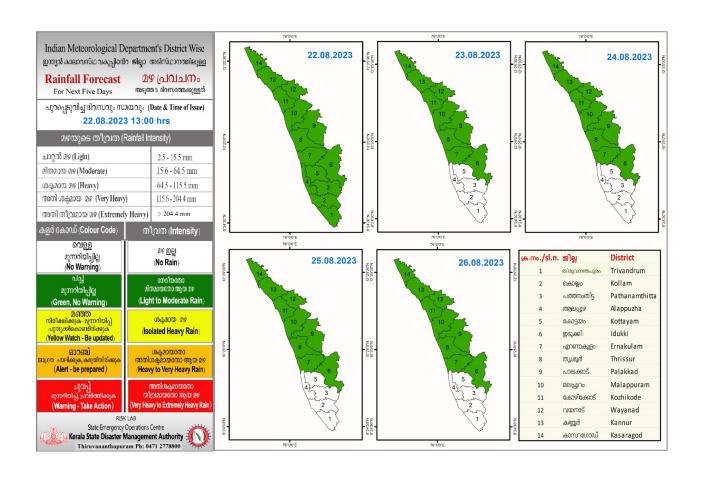

## **RAINFALL**



# **KSEB RESERVOIR STATISTICS**

|              |                           |                                                                                                                                                                                | 22/08/2023- 11.0                                             | (KSEB) ദിവസേനയുള്ള ജല<br>io AM<br>ition Dams with Alert (KSE)              | 0                                                               | വിവരം                                                     |  |  |
|--------------|---------------------------|--------------------------------------------------------------------------------------------------------------------------------------------------------------------------------|--------------------------------------------------