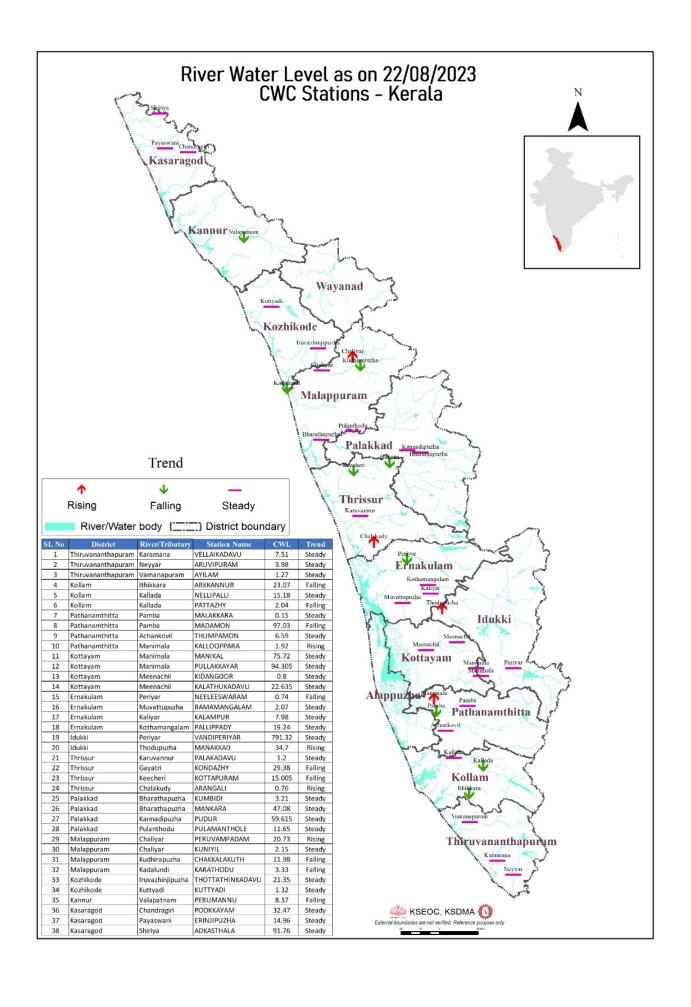

# **FLOOD REPORT**

| കേന്ദ്ര ജല കമ്മിഷൻ (CWC) പ്രളയ മുന്നറിയിപ്പ് സംവിധാനം |               |                                   |                  |                      |                |                   |            |
|-------------------------------------------------------|---------------|-----------------------------------|------------------|----------------------|----------------|-------------------|------------|
| மும                                                   |               |                                   |                  | വാണിംഗ്              | അപകട           | നിലവിലെ           | നിലവിലെ    |
| നമ്പ                                                  | നദി           | സ്റ്റേഷൻ                          | ജില്ല            | നിരപ്പ്              | നിരപ്പ്        | ജലനിരപ്പ്         | പ്രവണത     |
| B                                                     |               |                                   |                  | (മീറ്റർ)             | (മീറ്റർ)       | (മീറ്റർ)          | (at 8 am)  |
| 1                                                     | കരമന          | വെള്ളൈകടവ്                        | തിരുവനന്തപുരം    | 9.0                  | 10.00          | 7.51              | മാറ്റമില്ല |
| 2                                                     | നെയ്യാർ       | അരുവിപ്പറം                        | തിരുവനന്തപുരം    | 6.5                  | 8.00           | 3.98              | മാറ്റമില്ല |
| 3                                                     | വാമനപുരം      | അയിലം                             | തിരുവനന്തപുരം    | 6.0                  | 8.50           | 1.27              | മാറ്റമില്ല |
| 4                                                     | ഇത്തിക്കര     | തരക്കന്തർ                         | കൊല്ലം           | 27.0                 | 28.00          | 23.07             | യാഴന്ത     |
| 5                                                     | കല്ലട         | നെല്ലിപ്പള്ളി                     | കൊല്ലം           | 18.0                 | 20.00          | 15.18             | മാറ്റമില്ല |
| 6                                                     | കല്ലട         | പട്ടാഴി                           | കൊല്ലം           | 7.0                  | 8.00           | 2.04              | യാഴന്ത     |
| 7                                                     | പമ്പ          | മലക്കര                            | പത്തനംതിട്ട      | 6.0                  | 7.00           | 0.15              | മാറ്റമില്ല |
| 8                                                     | പമ്പ          | മടമൺ                              | പത്തനംതിട്ട      | 100.0                | 101.00         | 97.03             | ണുത        |
| 9                                                     | അച്ചൻകോവിൽ    | <mark>ഇംപമൺ</mark>                | പത്തനംതിട്ട      | 9.0                  | 10.00          | 6.59              | മാറ്റമില്ല |
| 10                                                    | മണിമല         | കല്ലപ്പാറ                         | പത്തനംതിട്ട      | 5.0                  | 6.00           | 1.92              | ഉയരുന്നു   |
| 11                                                    | മണിമല         | മണിക്കൽ                           | കോട്ടയം          | 77.4                 | 78.40          | 75.72             | മാറ്റമില്ല |
| 12                                                    | മണിമല         | പുല്ലക്കയാർ                       | കോട്ടയം          | 96.2                 | 97.20          | 94.305            | മാറ്റമില്ല |
| 13                                                    | മീനച്ചിൽ      | കിടങ്ങൂർ                          | കോട്ടയം          | 6.16                 | 7.16           | 0.8               | മാറ്റമില്ല |
| 14                                                    | മീനച്ചിൽ      | കാലത്തുംകടവ്                      | കോട്ടയം          | 32.8                 | 33.80          | 22.635            | മാറ്റമില്ല |
| 15                                                    | പെരിയാർ       | നീലീശ്വരം                         | എറണാകളം          | 9.0                  | 10.00          | 0.74              | ണുയ        |
| 16                                                    | മുവാറ്റുപൃഴ   | രാമമംഗലം                          | എറണാകളം          | 8.0                  | 9.00           | 2.07              | മാറ്റമില്ല |
| 17                                                    | കാളിയാർ       | കലംപുർ                            | എറണാകുളം         | 12.64                | 13.64          | 7.98              | മാറ്റമില്ല |
| 18                                                    | കോതമംഗലം      | പള്ളിപ്പടി                        | എറണാകുളം         | 23.8                 | 24.80          | 19.24             | മാറ്റമില്ല |
| 19                                                    | പെരിയാർ       | വണ്ടിപെരിയാർ                      | ഇടുക്കി          | 794.2                | 795.20         | 791.32            | മാറ്റമില്ല |
| 20                                                    | തൊടുപുഴ       | മണക്കാട്                          | ഇടുക്കി          | 36.5                 | 37.50          | 34.7              | ഉയരുന്നു   |
| 21                                                    | കരവന്ത്യർ     | പാലകടവ്                           | തൃശ്ശൂർ          | 8.3                  | 9.30           | 1.2               | മാറ്റമില്ല |
| 22                                                    | ഗായത്രി       | കൊണ്ടാഴി                          | തൃശ്ശൂർ          | 32.2                 | 33.20          | 29.38             | താഴന്ത     |
| 23                                                    | കീച്ചേരി      | കോട്ടപ്പറം                        | തയ്കൾ            | 23.5                 | 25.00          | 15.005            | താഴന്ത     |
| 24                                                    | ചാലക്കുടി     | അരങ്ങാലി                          | തൃശ്ശർ           | 7.1                  | 8.10           | 0.76              | ഉയരുന്നു   |
| 25                                                    | ഭാരതപുഴ       | കമ്പിടി                           | പാലക്കാട്        | 8.2                  | 9.20           | 3.21              | മാറ്റമില്ല |
| 26                                                    | ഭാരതപുഴ       | двью                              | പാലക്കാട്        | 51.53                | 52.53          | 47.08             | മാറ്റമില്ല |
| 27                                                    | കണ്ണാടിപുഴ    | പുദുർ                             | പാലക്കാട്        | 63.5                 | 64.50          | 59.615            | മാറ്റമില്ല |
| 28                                                    | പുലൻതോട്      | പുലാമന്തോൾ                        | പാലക്കാട്        | 15.6                 | 16.60          | 11.65             | മാറ്റമില്ല |
| 29                                                    | ചാലിയാർ       | പെരുവമ്പടം                        | മലപ്പറം          | 26.5                 | 27.50          | 20.73             | ഉയരുന്നു   |
| 30                                                    | ചാലിയാർ       | കനിയിൽ                            | മലപ്പറം          | 10.85                | 11.85          | 2.15              | മാറ്റമില്ല |
| 31                                                    | കദിരപ്പഴ      | ചക്കളകത്ത്                        | മലപ്പറം          | 17.9                 | 18.90          | 11.98             | താഴന്ത     |
| 32                                                    | കടലുണ്ടി      | കാരത്തോട്                         | മലപ്പറം          | 12.0                 | 13.00          | 3.33              | താഴന്ത     |
| 33                                                    | ഇരുവഴിഞ്ഞിപുഴ | തോട്ടത്തിൻകടവ്                    | കോഴിക്കോട്       | 31.8                 | 32.80          | 21.35             | മാറ്റമില്ല |
| 34                                                    | കുറിയാടി      | കറ്റിയാടി                         | കോഴിക്കോട്       | 5.95                 | 6.95           | 1.32              | മാറ്റമില്ല |
| 35                                                    | വളപട്ടണം      | പെരുമണ്ണ്                         | കണ്ണൂർ           | 17.2                 | 18.20          | 8.37              | യാമ്യയ     |
| 36                                                    | ചന്ദ്രഗിരി    | പൃക്കയം                           | കാസറഗോഡ്         | 36.2                 | 37.20          | 32.47             | മാറ്റമില്ല |
| 37                                                    | പയസ്വിനി      | എരിഞ്ഞിപുഴ                        | കാസറഗോഡ്         | 18.03                | 19.03          | 14.96             | മാറ്റമില്ല |
| 38                                                    | ഷിറിയ         | അടുക്കസ്ഥല                        | കാസറഗോഡ്         | 97.5                 | 98.50          | 91.76             | മാറ്റമില്ല |
|                                                       | ഇന്ന് രാവി    | ലയുള്ള കണക്കുകഗ                   | ർ പ്രകാരം ജലനിരം | പ്പ് ഉയരുന്ന സ്റ്റേഹ | ഷന്മകളുടെ എണ്ട | p <sub>o</sub>    | 4          |
|                                                       |               | ———<br>ലെയുള്ള കണക്കുക            |                  |                      |                |                   | 9          |
|                                                       |               | ചയുള്ള കണക്കകൾ<br>ചയുള്ള കണക്കുകൾ |                  |                      |                |                   | 25         |
|                                                       | -             |                                   | Colour           |                      |                |                   |            |
|                                                       | White ear     | 96                                |                  | No Alerts തി         | ലവിൽ മുന്നറി   | യിപ്പുകൾ ഇല്ല     |            |
|                                                       | Yellow as     | NONO)                             |                  |                      |                | യിപ്പ് (WARNING   | LEVEL)     |
|                                                       | Orange ഓ      | റഞ്ച്                             |                  |                      |                | ിയിപ്പ് (DANGER   |            |
|                                                       | Red ച്ചവ      | പ്                                | 3rd Stage        | of alert acmo        | ംഘട മന്നറിയ    | മിപ്പ് (HIGH FLOO | D LEVEL)   |