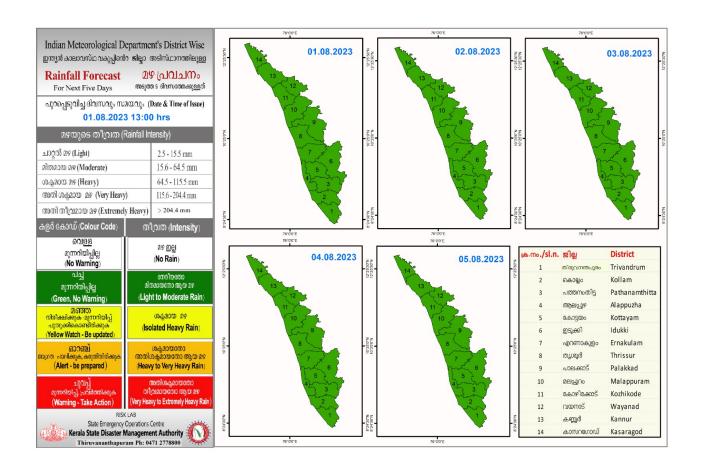

### **RAINFALL**



## **KSEB RESERVOIR STATISTICS**

കേരളത്തിലെ പ്രധാന അണക്കെട്ടുകളിലെ (KSEB) ദിവസേനയുള്ള ജലനിരപ്പ് സംബന്ധിച്ചുള്ള വിവരം 01/08/2023 - 11.00 AM

Daily Water Level Details of Main Power Generation Dams (KSEB) - KERALA

| Ω₀.<br>No. | അണക്കെട്ട്<br>Reservoir             | 쩗l잁<br>District                 | നിലവിലെ ജലനിരപ്പ്<br>Today's Water Level<br>(ft or metre) | നിലവിൽ<br>സംഭരിക്കപ്പെട്ട<br>ജലത്തിന്റെ അളവ്<br>Today's Live Storage<br>(MCM) | നിലവിലെ സംഭരണ<br>ശതമാനം<br>% Storage wrt Live<br>Storage at FRL | പുറത്ത് വിടുന്ന<br>വെള്ളം<br>Spillway Release<br>(m3/sec) |  |
|------------|-------------------------------------|---------------------------------|-----------------------------------------------------------|-------------------------------------------------------------------------------|--