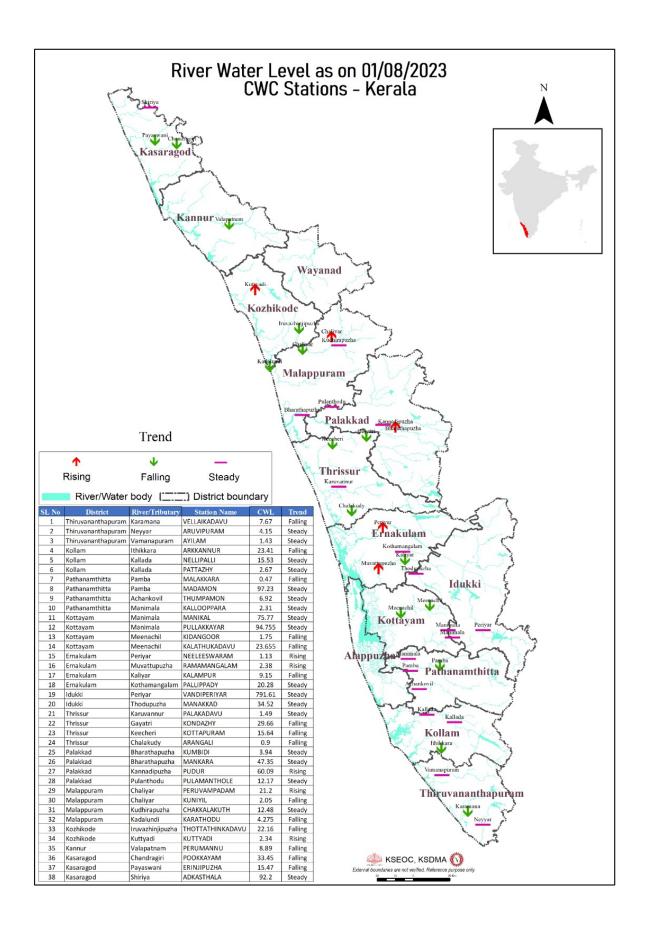

# **FLOOD REPORT**

|            |                     |                     | ീഷൻ (CWC) ഉ         | المالية هاكار              | TOOK                   | Ziwotizo               |                                        |
|------------|---------------------|---------------------|---------------------|----------------------------|------------------------|------------------------|----------------------------------------|
| <b>மு</b>  |                     |                     |                     | വാണിംഗ്                    | അപകട                   | നിലവിലെ                | നിലവിലെ                                |
| וממ        | നദി                 | സ്റ്റേഷൻ            | ജില്ല               | നിരപ്പ്                    | നിരപ്പ്                | ജലനിരപ്പ്              | പ്രവണത                                 |
| ď          |                     |                     |                     | (മീറ്റർ)                   | (മീറ്റർ)               | (മീറ്റർ)               | (at 8 am)                              |
| 1          | കരമന                | വെള്ളൈകടവ്          | തിരുവനന്തപുരം       | 9.0                        | 10.0                   | 7.67                   | താഴന്ത                                 |
| 2          | നെയ്യാർ             | അരുവിപ്പുറം         | തിരുവനന്തപുരം       | 6.5                        | 8.0                    | 4.15                   | മാറ്റമില്ല                             |
| 3 വാമനപുരം | അയിലം               | തിരുവനന്തപ്പരം      | 6.0                 | 8.5                        | 1.43                   | മാറ്റമില്ല             |                                        |
| 4          | ഇത്തിക്കര           | അരക്കന്ത്യർ         | കൊല്ലം              | 27.0<br>18.0<br>7.0<br>6.0 | 28.00                  | 23.41                  | താഴന്ത                                 |
| 5          | കല്ലട               | നെല്ലിപ്പള്ളി       | കൊല്ലം              |                            | 20.00                  | 15.53                  | മാറ്റമില്ല                             |
| 6          | കല്ലട               | പട്ടാഴി             | കൊല്ലം              |                            | 8.00                   | 2.67                   | മാറ്റമില്ല                             |
| 7          | പമ്പ                | മലക്കര              | പത്തനംതിട്ട         |                            | 7.00                   | 0.47                   | താഴന്ത                                 |
| 8          | പമ്പ                | മടമൺ                | പത്തനംതിട്ട         | 100.0                      | 101.00                 | 97.23                  | മാറ്റമില്ല                             |
| 9          | അച്ചൻകോവിൽ          | ഇംപ <mark>മൺ</mark> | പത്തനംതിട്ട         | 9.0                        | 10.00                  | 6.92                   | മാറ്റമില്ല                             |
| 10         | മണിമല               | കല്ലപ്പാറ           | പത്തനംതിട്ട         | 5.0                        | 6.00                   | 2.31                   | മാറ്റമില്ല                             |
| 11         | മണിമല               | മണിക്കൽ             | കോട്ടയം             | 77.4                       | 78.4                   | 75.77                  | മാറ്റമില്ല                             |
| 12         | മണിമല               | പുല്ലക്കയാർ         | കോട്ടയം             | 96.2                       | 97.20                  | 94.755                 | മാറ്റമില്ല                             |
| 13         | മീനച്ചിൽ            | കിടങ്ങൂർ            | കോട്ടയം             | 6.16                       | 7.16                   | 1.75                   | ണുത                                    |
| 14         | മീനച്ചിൽ            | കാലത്തംകടവ്         | കോട്ടയം             | 32.8                       | 33.80                  | 23.655                 | ണുത                                    |
| 15         | പെരിയാർ             | നീലീശ്വരം           | എറണാകളം             | 9.0                        | 10.00                  | 1.13                   | ഉയരുന്നു                               |
| 16         | മുവാറ്റപുഴ          | രാമമംഗലം            | എറണാകളം             | 8.0                        | 9.00                   | 2.38                   | ഉയരുന്നു                               |
| 17         | കാളിയാർ             | കലംപുർ              | എറണാകളം             | 12.64                      | 13.64                  | 9.15                   | ണുത                                    |
| 18         | കോതമംഗലം            | പള്ളിപ്പടി          | എറണാകളം             | 23.8                       | 24.80                  | 20.28                  | മാറ്റമില്ല                             |
| 19         | പെരിയാർ             | വണ്ടിപെരിയാർ        | ഇടുക്കി             | 794.2                      | 795.2                  | 791.61                 | മാറ്റമില്ല                             |
| 20         | തൊടുപുഴ             | മണക്കാട്            | ഇടുക്കി             | 36.5                       | 37.50                  | 34.52                  | മാറ്റമില്ല                             |
| 21         | കരവന്ത്യർ           | പാലകടവ്             | തൃശ്ശർ              | 8.3                        | 9.30                   | 1.49                   | മാറ്റമില്ല                             |
| 22         | ഗായത്രി             | കൊണ്ടാഴി            | തൃശ്ശൂർ             | 32.2                       | 33.20                  | 29.66                  | ണുത                                    |
| 23         | കീച്ചേരി            | കോട്ടപ്പറം          | തൃശ്ശൂർ             | 23.5                       | 25                     | 15.64                  | ണുത                                    |
| 24         | ചാലക്കുടി           | അരങ്ങാലി            | തൃശ്ശൂർ             | 7.1                        | 8.10                   | 0.90                   | ണുത                                    |
| 25         | ഭാരതപുഴ             | കമ്പിടി             | പാലക്കാട്           | 8.2<br>51.53               | 9.20<br>52.53<br>64.50 | 3.94<br>47.35<br>60.09 | മാറ്റമില്ല<br>മാറ്റമില്ല<br>മാറ്റമില്ല |
| 26         | ഭാരതപുഴ             | മങ്കര               | പാലക്കാട്           |                            |                        |                        |                                        |
| 27         | കണ്ണാടിപുഴ          | പുദുർ               | പാലക്കാട്           | 63.5                       |                        |                        |                                        |
| 28         | പ്പലൻതോട്           | പുലാമന്തോൾ          | പാലക്കാട്           | 15.6                       | 16.60                  | 12.17                  | മാറ്റമില്ല                             |
| 29         | ചാലിയാർ             | പെരുവമ്പടം          | മലപ്പറം             | 26.5                       | 27.50                  | 21.20                  | ഉയരുന്നു                               |
| 30         | ചാലിയാർ             | കനിയിൽ              | മലപ്പറം             | 10.85                      | 11.85                  | 2.05                   | ണുത                                    |
| 31         | കദിരപ്പഴ            | ചക്കളകത്ത്          | മലപ്പറം             | 17.9                       | 18.90                  | 12.48                  | മാറ്റമില്ല                             |
| 32         | കടലുണ്ടി            | കാരത്തോട്           | മലപ്പറം             | 12.0                       | 13.00                  | 4.275                  | താഴന്ത                                 |
| 33         | ഇരുവഴിഞ്ഞിപ്പഴ      | തോട്ടത്തിൻകടവ്      | കോഴിക്കോട്          | 31.8                       | 32.80                  | 22.16                  | താഴന്ന                                 |
| 34         | കറ്റിയാടി           | കറ്റിയാടി           | കോഴിക്കോട്          | 5.95                       | 6.95                   | 2.34                   | ണതയര                                   |
| 35         | വളപട്ടണം            | പെരുമണ്ണ്           | കണ്ണർ               | 17.2                       | 18.20                  | 8.89                   | താഴന്ത                                 |
| 36         | ചന്ദ്രഗിരി          | പൂക്കയം             | കാസറഗോഡ്            | 36.2                       | 37.20                  | 33.45                  | താഴ്ലാ                                 |
| 37         | പയസ്വിനി            | എരിഞ്ഞിപ്പഴ         | കാസറഗോഡ്            | 18.03                      | 19.03                  | 15.47                  | താഴന്ത                                 |
| 38         | ഷിറിയ               | അട്ടകസ്ഥല           | കാസറഗോഡ്            | 97.5                       | 98.50                  | 92.20                  | മാറ്റമില്ല                             |
|            | 10 Tyras (10 10 10) |                     | ർ പ്രകാരം ജലനിരപ്   | 130000                     | 10-27 to 22-22         | (C) (C) (C) (C) (C)    | 5                                      |
|            |                     |                     | ൾ പ്രകാരം ജലനിരം    |                            |                        |                        | 15                                     |
|            |                     |                     | പ്രകാരം ജലനിരപ്പ് ദ |                            |                        | 747.0                  | 18                                     |
|            | 27 100(210)         |                     | Colour              |                            | 0.77.000,5000 (14)     | /⁻em‴                  |                                        |
|            | White ea            | 98                  | 2                   |                            | ലവിൽ മുന്നറി           | യിപ്പകൾ ഇല             |                                        |
|            | Yellow 206          |                     |                     |                            |                        | യിപ്പ് (WARNING        | LEVEL)                                 |
|            | Orange ഓ            |                     |                     |                            |                        | ിയിപ്പ് (DANGER        |                                        |
|            |                     | പ്                  |                     | of alert amo               |                        | -                      |                                        |