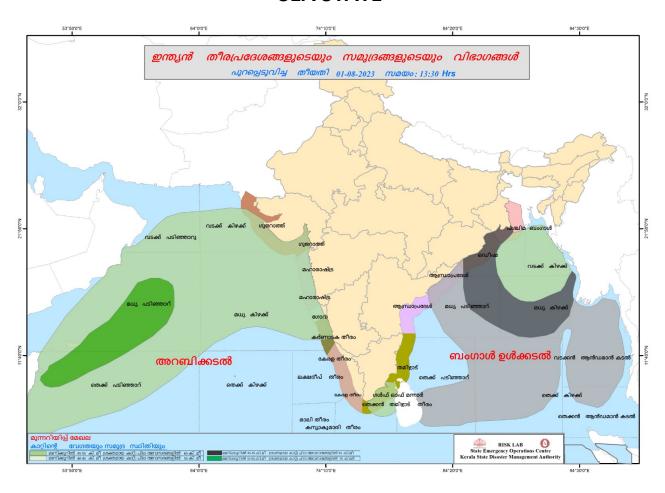

| 22.26                                                                                         | 44%                                                              | 0.00                                          |
| 8          | ച്ചള്ളിയാർ<br>(Chulliyar)        | പാലക്കാട്<br>(Palakkad)               | 144.20                                                 | 2.22                                                                                          | 16%                                                              | 0.00                                          |

മേൽ അണക്കെട്ടുകളിൽ നിലവിൽ മുന്നറിയിപ്പുകളില്ല

അണക്കെട്ടിലെ പരമാവധി ജലനിരപ്പ്, പൂർണ സംഭരണ ശേഷി തുടങ്ങിയ വിശദവിവരങ്ങളടങ്ങിയ പട്ടിക https://sdma.kerala.gov.in/dam-water-

# **SEA STATE**



# **FLOOD REPORT**

|            |                     |                     | ീഷൻ (CWC) ഉ         | المالية هاكار              | TOOK                   | Ziwotizo               |                                        |
|------------|---------------------|---------------------|---------------------|----------------------------|------------------------|------------------------|----------------------------------------|
| <b>மு</b>  |                     |                     |                     | വാണിംഗ്                    | അപകട                   | നിലവിലെ                | നിലവിലെ                                |
| וממ        | നദി                 | സ്റ്റേഷൻ            | ജില്ല               | നിരപ്പ്                    | നിരപ്പ്                | ജലനിരപ്പ്              | പ്രവണത