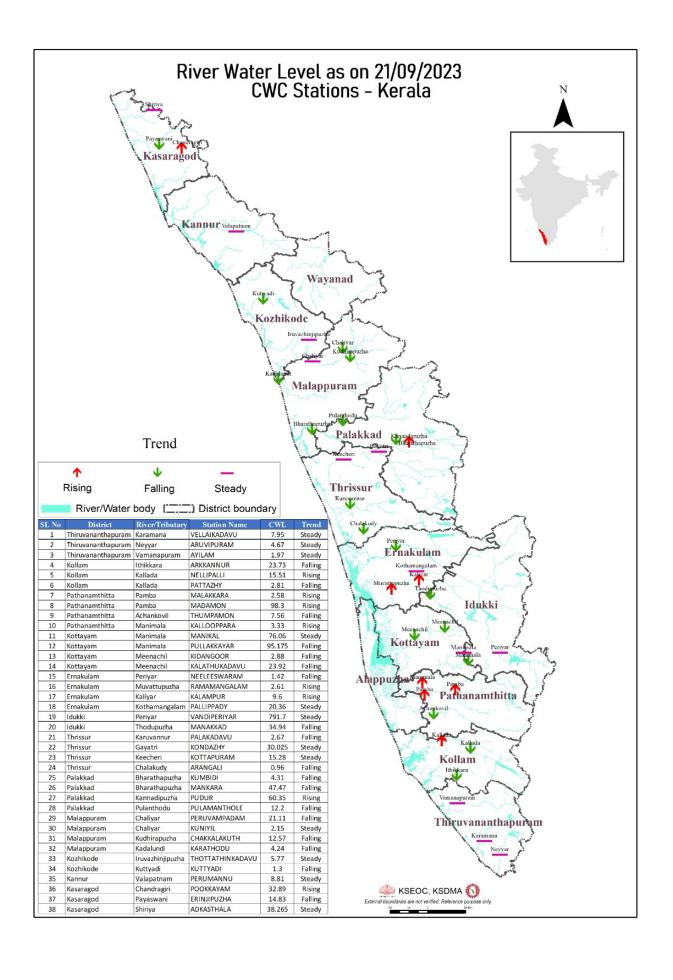

| No.                                 |                       |                                | ംഘട്ട മുന്നറ<br>ംഘട്ട മുന്നറിയ | -                                             |                                         |



## **SEA STATE**