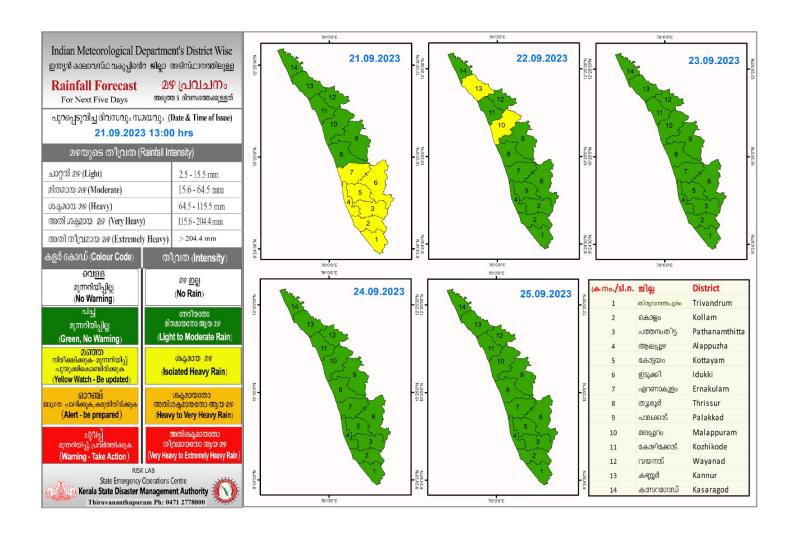

### **RAINFALL**



## **KSEB RESERVOIR STATISTICS**

അലർട്ട് നിലനിൽക്കുന്ന കേരളത്തിലെ പ്രധാന അണക്കെട്ടുകളിലെ (KSEB) ദിവസേനയുള്ള ജലനിരപ്പ് സംബന്ധിച്ചുള്ള വിവരം 21/09/2023- 11.00 AM

Daily Water Level Details of Main Power Generation Dams with Alert (KSEB) - KERALA

| നം. No. | അണക്കെട്ട്<br>Reservoir | छीश्च<br>District   | നിലവിലെ<br>ജലനിരപ്പ്<br>Today's Water<br>Level (ft or metre) | നിലവിൽ സംഭരിക്കപ്പെട്ട<br>ജലത്തിന്റെ അളവ്<br>Today's Live Storage<br>(MCM) | നിലവിലെ സംഭരണ<br>ശതമാനം<br>% Storage wrt Live<br>Storage at FRL | പുറത്ത് വിടുന്ന<br>വെള്ളം<br>Spillway Release<br>(m3/sec) |
|---------|-------------------------|---------------------|--------------------------------------------------------------|----------------------------------------------------------------------------|---------------------------