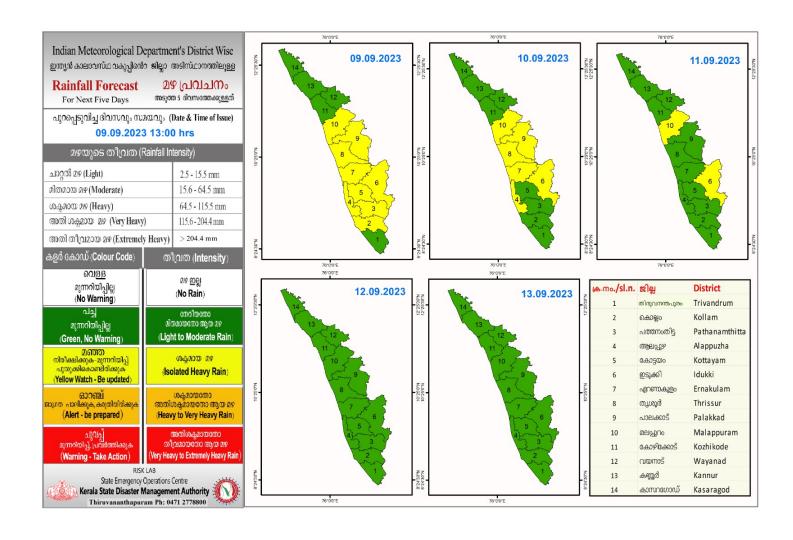

## **RAINFALL**



# **KSEB RESERVOIR STATISTICS**

| അലർട്ട് നിലനിൽക്കുന്ന കേരളത്തിലെ പ്രധാന അണക്കെട്ടുകളിലെ (KSEB) ദിവസേനയുള്ള ജലനിരപ്പ് സംബന്ധിച്ചുള്ള വിവരം<br>09/09/2023- 11.00 AM<br>Daily Water Level Details of Main Power Generation Dams with Alert (KSEB) - KERALA |                                                                                                                                                                                           |                                                                 |                                                           |                                  |         |      |  |
|-------------------------------------------------------------------------------------------------------------------------------------------------------------------------------