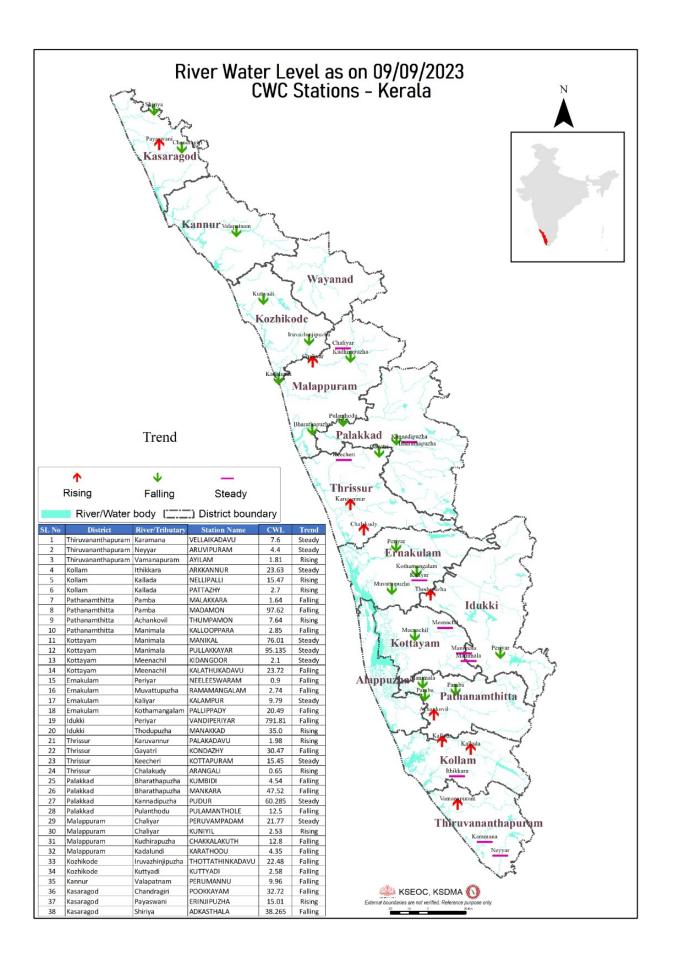

|                 |                                                                 |                                |                                         |                                         |                                |  |



# **SEA STATE**