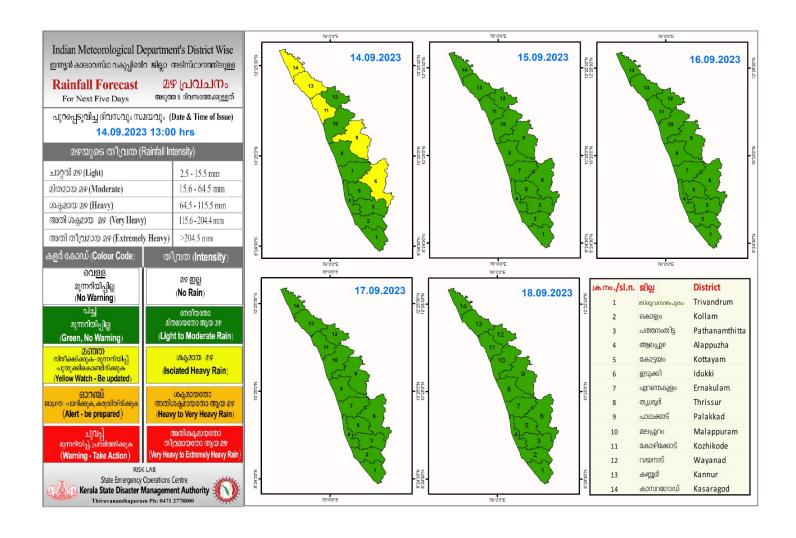

### **RAINFALL**



### **KSEB RESERVOIR STATISTICS**

അലർട്ട് നിലനിൽക്കുന്ന കേരളത്തിലെ പ്രധാന അണക്കെട്ടുകളിലെ (KSEB) ദിവസേനയുള്ള ജലനിരപ്പ് സംബന്ധിച്ചുള്ള വിവരം 14/09/2023- 11.00 AM

Daily Water Level Details of Main Power Generation Dams with Alert (KSEB) - KERALA

|         | Duity                   | Water Level Details o | Main Fouch deficie                                           | ition bains with Atert (KSE                                                | b) KERAEA                                                       |                                                           |
|---------|-------------------------|-----------------------|--------------------------------------------------------------|----------------------------------------------------------------------------|----------------------